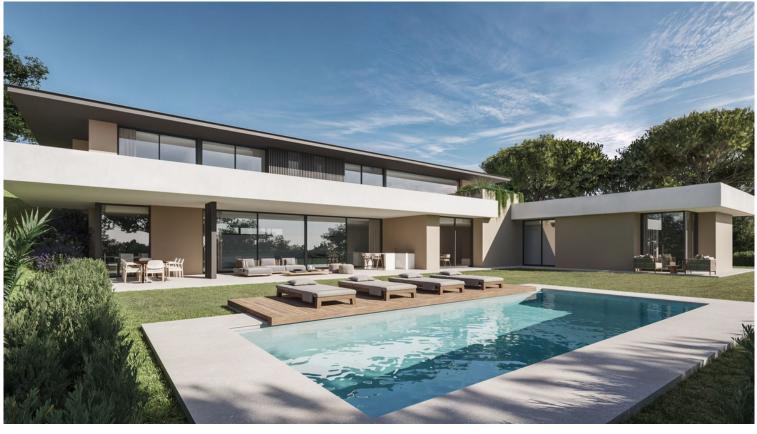

## SOTOGRANDE

bedrooms

<\_\_\_\_

bathrooms

built m² 556

plot m<sup>2</sup> 2,622

## LAND IN SOTOGRANDE

Are you ready to make new lifestyle decision? Do you want to own a modern state of the art property in the luxury enclave of Sotogrande in South Spain, which sits in a coastal location between Gibraltar and Marbella? This large plot of 2622m2 with fully licensed project sits in the highly desirable La Reserva, includes the opportunity and full planning permission to build a south facing 6 bedroomed family home a short distance away from the acclaimed Sotogrande International School, which attracts families from all over the world to live in this exclusive gated community. The project is for a contemporary villa 6 bedroomed villa of 665m2 to be built in the large plot of which could be adapted to taste by the buyer and included in the price. Services such as .water, electricity, telephone, and mains drainage are available. La Reserva has a host of facilities including "La...