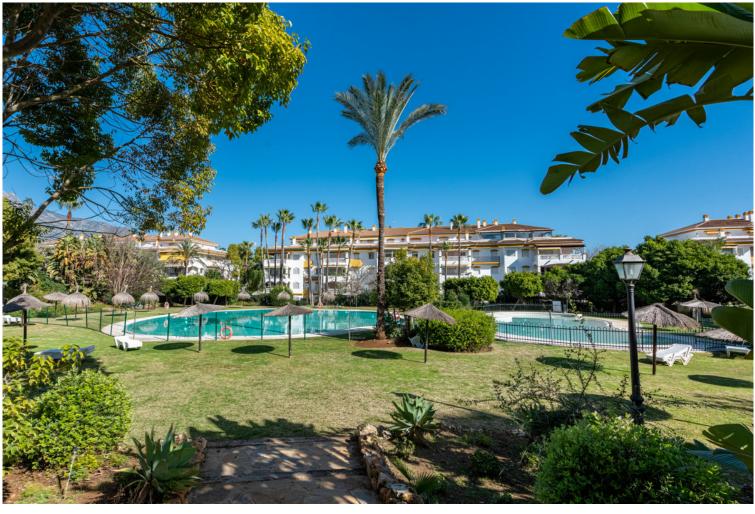

## APARTMENT IN NUEVA ANDALUCÍA

West facing ground floor apartment, ideally located in the sought-after La Dama de Noche development, a prestigious gated community with 24-hour security. The residence boasts beautifully landscaped communal gardens, two large swimming pools, paddle tennis courts, and on-site dining options. With ample parking and a prime location within walking distance of shopping areas and a scenic promenade, this property offers an exceptional lifestyle in Nueva Andalucía close to Puerto Banus. Bathed in warm afternoon light thanks to its west-facing orientation, this home offers two well-appointed bedrooms, two bathrooms, a fully equipped kitchen, and a spacious living-dining area. The highlight of the home is the expansive glazed terrace, which extends to a private garden terrace perfect for relaxing or entertaining in a peaceful setting. Underground private parking space is also included.