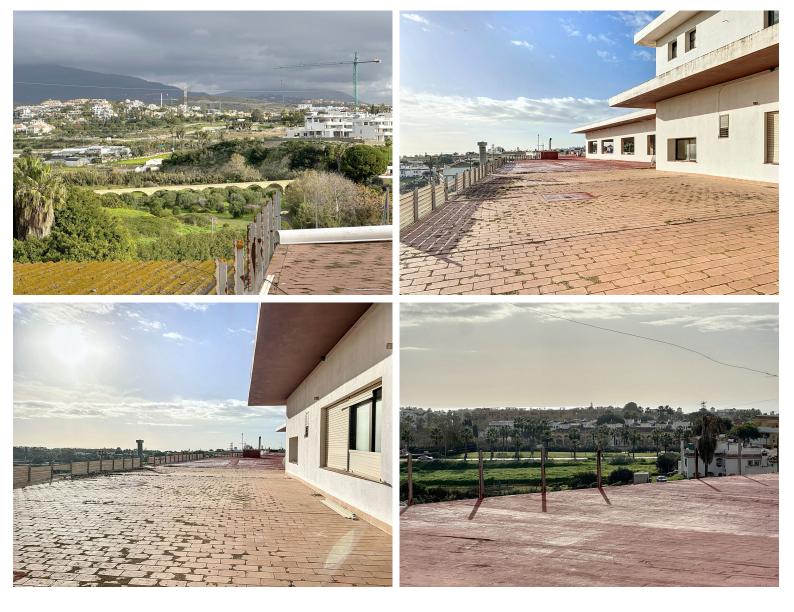

## COMMERCIAL IN CANCELADA

Located in the Cancelada area, in East Estepona, these commercial premises offer a unique opportunity to establish a business in a strategic environment. With a total built area of 898 m<sup>2</sup>, including 569.75 m<sup>2</sup> of interiors and 328.75 m<sup>2</sup> of terraces, this set of premises stands out for its incredible open views, including terraces with sea views. The proximity to essential services such as schools, shops, restaurants, public transport, and golf courses, as well as the beach and the city center, makes it a privileged location. The asset package consists of a set of six premises distributed over two floors. On the first floor, there are four premises, three of which are fully equipped for office use, with areas of 82.16 m<sup>2</sup>, 60.37 m<sup>2</sup>, and 54.26 m<sup>2</sup> respectively. The fourth premise, in its raw state, offers 104.30 m<sup>2</sup> of interior space and a terrace of 133.26 m<sup>2</sup>. Additionally, on this same flo...