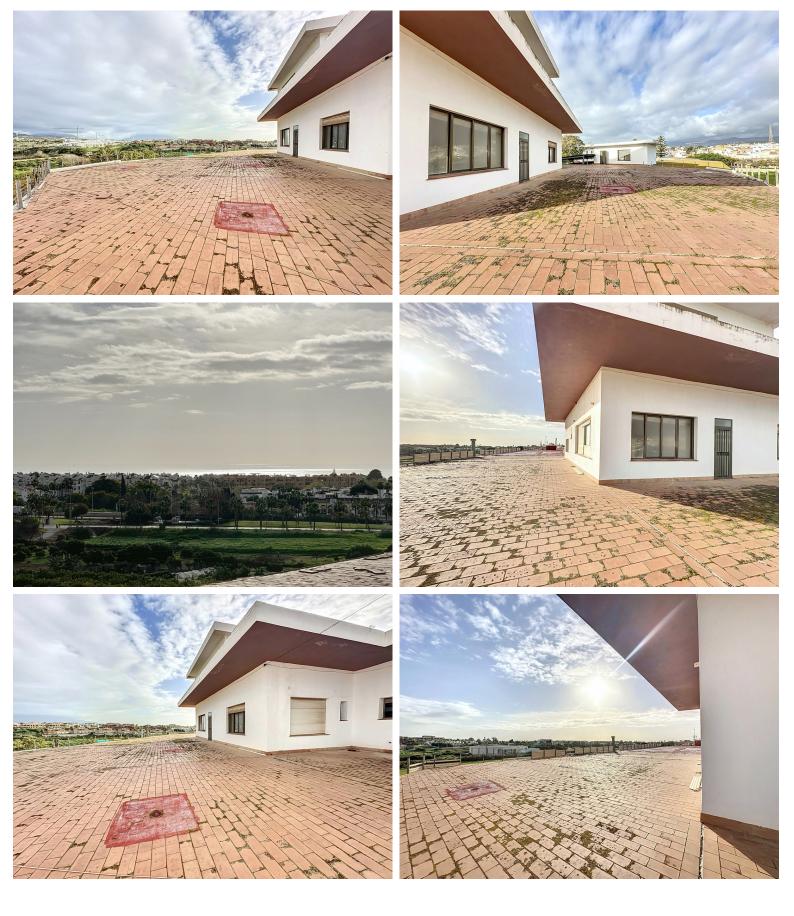

## COMMERCIAL IN CANCELADA

Located in the Cancelada area, in East Estepona, these commercial premises offer a unique opportunity to establish a business in a strategic environment. With a total built area of 898 m<sup>2</sup>, including 569.75 m<sup>2</sup> of interiors and 328.75 m<sup>2</sup> of terraces, this set of premises stands out for its incredible open views, including terraces with sea views. The proximity to essential services such as schools, shops, restaurants, public transport, and golf courses, as well as the beach and the city center, makes it a privileged location. The asset package consists of a set of six premises distributed over two floors. On the first floor, there are four premises, three of which are fully equipped for office use, with areas of 82.16 m<sup>2</sup>, 60.37 m<sup>2</sup>, and 54.26 m<sup>2</sup> respectively. The fourth premise, in its raw state, offers 104.30 m<sup>2</sup> of interior space and a terrace of 133.26 m<sup>2</sup>. Additionally, on this same flo...