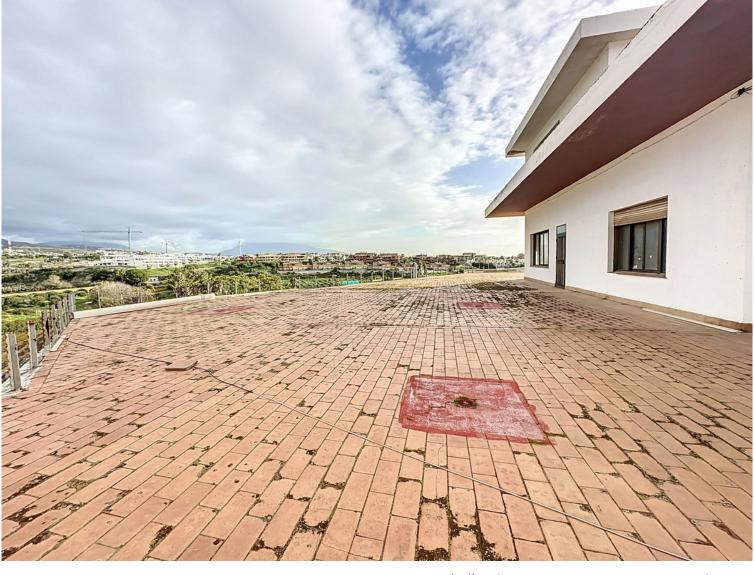

## COMMERCIAL IN CANCELADA

Located in the Cancelada area, in East Estepona, these commercial premises offer a unique opportunity to establish a business in a strategic environment. With a total built area of 898 m<sup>2</sup>, including 569.75 m<sup>2</sup> of interiors and 328.75 m<sup>2</sup> of terraces, this set of premises stands out for its incredible open views, including terraces with sea views. The proximity to essential services such as schools, shops, restaurants, public transport, and golf courses, as well as the beach and the city center, makes it a privileged location. The asset package consists of a set of six premises distributed over two floors. On the first floor, there are four premises, three of which are fully equipped for office use, with areas of 82.16 m<sup>2</sup>, 60.37 m<sup>2</sup>, and 54.26 m<sup>2</sup> respectively. The fourth premise, in its raw state, offers 104.30 m<sup>2</sup> of interior space and a terrace of 133.26 m<sup>2</sup>. Additionally, on this same flo...