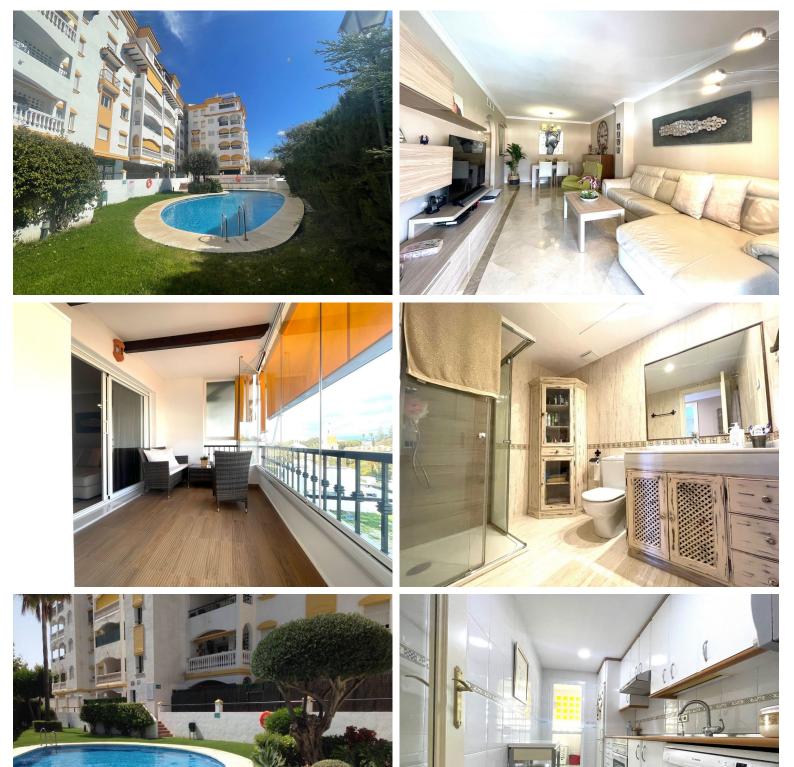

## APARTMENT IN SAN PEDRO DE ALCÁNTARA

Discover your new home in the prestigious Rosamar Building! This magnificent apartment, located on a high floor, offers an unparalleled lifestyle in a quiet residential area of San Pedro de Alcántara. With 92 m² of built area and 90 m² of usable area, this home stands out for its excellent state of conservation and functional design. Enjoy the comfort of two bedrooms with built-in wardrobes, two full bathrooms, and a fully equipped kitchen that includes a practical laundry room. The highlight of this apartment is its spacious 20 m² private terrace with modular glass curtains, perfect for relaxing while admiring the stunning mountain views. Direct access to the communal gardens and pool allows you to enjoy the outdoors without leaving home. The living-dining room is ideal for entertaining guests, and the entrance hall adds a touch of elegance. The property includes a private parking ...