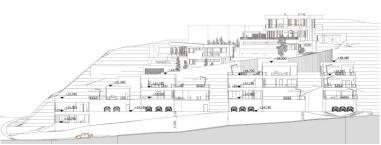

## LAND IN LA CALA DE MIJAS

- Urban plot located in La Cala de Mijas, 2400m from the coast. - 3000m2 with the possibility of building 18 semi-detached houses of 1,125 m2 built. URBAN AND BUILDABLE QUALIFICATION: CHARACTERISTIC USE: Residential Housing in its multi-family and single-family, detached and semi-detached modalities - MAXIMUM HEIGHT: Low + 2 for plots of more than 1,200 m2 up to 10 m - SET BACKS: 3m - USE: 3 m 0.60 m2 t/m2s - OCCUPANCY: 45% - BUILDABLE: 0.60 m2 t/m2s - TOTAL ROOF: 1800m2