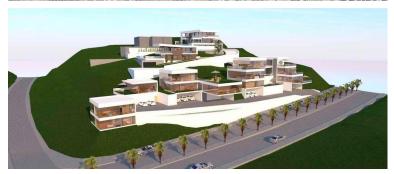

## LAND IN LA CALA DE MIJAS

- Urban plot located in La Cala de Mijas, 2400m from the coast. - 3000m2 with the possibility of building 18 semi-detached houses of 1,125 m2 built. URBAN AND BUILDABLE QUALIFICATION: CHARACTERISTIC USE: Residential Housing in its multi-family and single-family, detached and semi-detached modalities - MAXIMUM HEIGHT: Low + 2 for plots of more than 1,200 m2 up to 10 m - SET BACKS: 3m - USE: 3 m 0.60 m2 t/m2s - OCCUPANCY: 45% - BUILDABLE: 0.60 m2 t/m2s - TOTAL ROOF: 1800m2