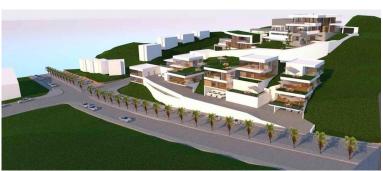

## LAND IN LA CALA DE MIJAS

- Urban plot located in La Cala de Mijas, 2400m from the coast. - 3000m2 with the possibility of building 18 semi-detached houses of 1,125 m2 built. URBAN AND BUILDABLE QUALIFICATION: CHARACTERISTIC USE: Residential Housing in its multi-family and single-family, detached and semi-detached modalities - MAXIMUM HEIGHT: Low + 2 for plots of more than 1,200 m2 up to 10 m - SET BACKS: 3m - USE: 3 m 0.60 m2 t/m2s - OCCUPANCY: 45% - BUILDABLE: 0.60 m2 t/m2s - TOTAL ROOF: 1800m2