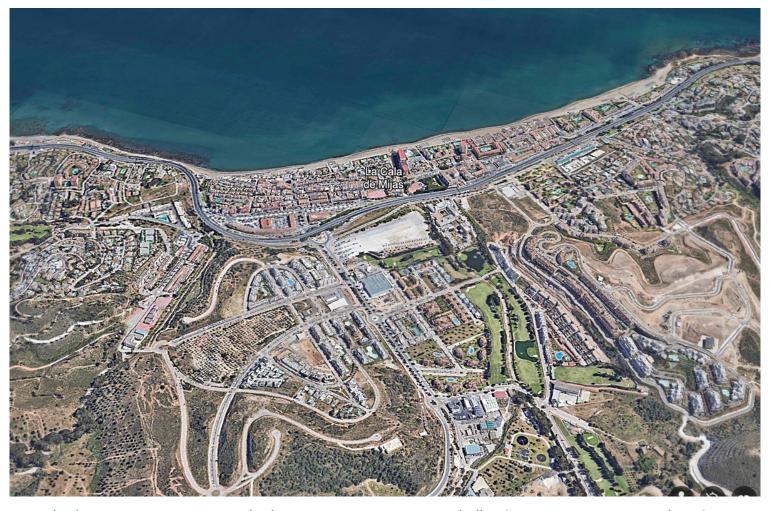

## LAND IN LA CALA DE MIJAS

- Urban plot located in La Cala de Mijas, 2400m from the coast. - 3000m2 with the possibility of building 18 semi-detached houses of 1,125 m2 built. URBAN AND BUILDABLE QUALIFICATION: CHARACTERISTIC USE: Residential Housing in its multi-family and single-family, detached and semi-detached modalities - MAXIMUM HEIGHT: Low + 2 for plots of more than 1,200 m2 up to 10 m - SET BACKS: 3m - USE: 3 m 0.60 m2 t/m2s - OCCUPANCY: 45% - BUILDABLE: 0.60 m2 t/m2s - TOTAL ROOF: 1800m2