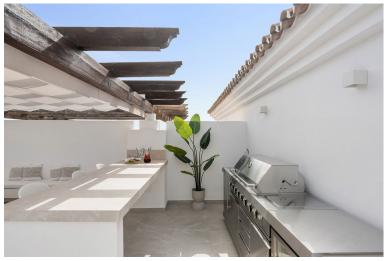

## PENTHOUSE IN PUERTO BANÚS

Welcome to Penthouse Lira, a stunning example of modern architecture situated in the esteemed Urbanización Mirador del Rodeo in Nueva Andalucía, Marbella. This dual-level penthouse, graced with deluxe amenities, encompasses 187 square meters of built space. It boasts 108 square meters of chic interiors and an expansive 87 square meter terrace, where residents can enjoy breathtaking mountain views. Designed by a renowned architect and built by prestigious developers, this property has been totally renovated beginning of 2024 and promises a high-quality living experience with top-tier fixtures and fittings from esteemed brands such as Bosch. The interior of Penthouse Lira is thoughtfully crafted to provide both luxury and functionality. It features an open-plan living area with a sleek kitchen island, perfect for entertaining guests and family gatherings. The penthouse includes three we...