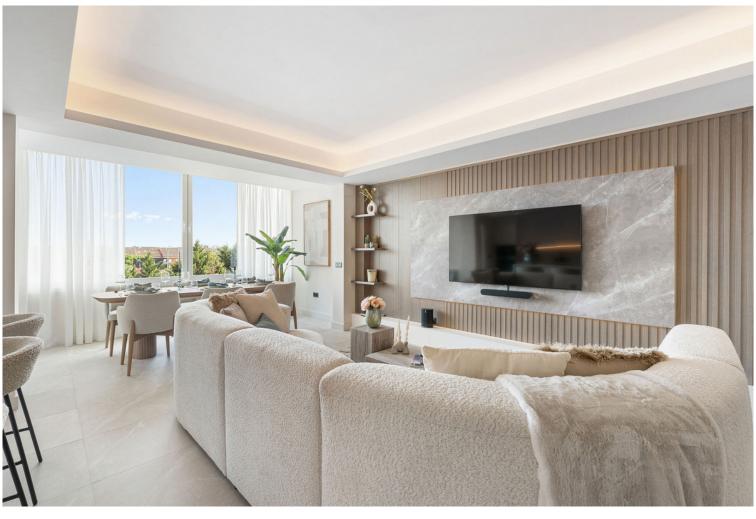

## PENTHOUSE IN PUERTO BANÚS

Welcome to Penthouse Lira, a stunning example of modern architecture situated in the esteemed Urbanización Mirador del Rodeo in Nueva Andalucía, Marbella. This dual-level penthouse, graced with deluxe amenities, encompasses 187 square meters of built space. It boasts 108 square meters of chic interiors and an expansive 87 square meter terrace, where residents can enjoy breathtaking mountain views. Designed by a renowned architect and built by prestigious developers, this property has been totally renovated beginning of 2024 and promises a high-quality living experience with top-tier fixtures and fittings from esteemed brands such as Bosch. The interior of Penthouse Lira is thoughtfully crafted to provide both luxury and functionality. It features an open-plan living area with a sleek kitchen island, perfect for entertaining guests and family gatherings. The penthouse includes three we...