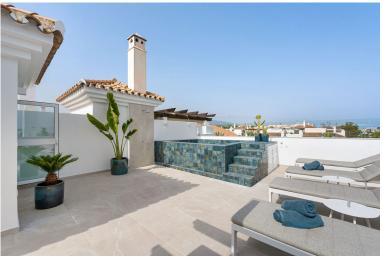

## PENTHOUSE IN PUERTO BANÚS

Welcome to Penthouse Lira, a stunning example of modern architecture situated in the esteemed Urbanización Mirador del Rodeo in Nueva Andalucía, Marbella. This dual-level penthouse, graced with deluxe amenities, encompasses 187 square meters of built space. It boasts 108 square meters of chic interiors and an expansive 87 square meter terrace, where residents can enjoy breathtaking mountain views. Designed by a renowned architect and built by prestigious developers, this property has been totally renovated beginning of 2024 and promises a high-quality living experience with top-tier fixtures and fittings from esteemed brands such as Bosch. The interior of Penthouse Lira is thoughtfully crafted to provide both luxury and functionality. It features an open-plan living area with a sleek kitchen island, perfect for entertaining guests and family gatherings. The penthouse includes three we...