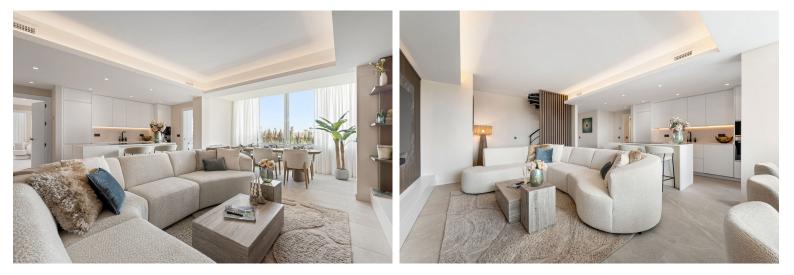

## PENTHOUSE IN PUERTO BANÚS

Welcome to Penthouse Lira, a stunning example of modern architecture situated in the esteemed Urbanización Mirador del Rodeo in Nueva Andalucía, Marbella. This dual-level penthouse, graced with deluxe amenities, encompasses 187 square meters of built space. It boasts 108 square meters of chic interiors and an expansive 87 square meter terrace, where residents can enjoy breathtaking mountain views. Designed by a renowned architect and built by prestigious developers, this property has been totally renovated beginning of 2024 and promises a high-quality living experience with top-tier fixtures and fittings from esteemed brands such as Bosch. The interior of Penthouse Lira is thoughtfully crafted to provide both luxury and functionality. It features an open-plan living area with a sleek kitchen island, perfect for entertaining guests and family gatherings. The penthouse includes three we...