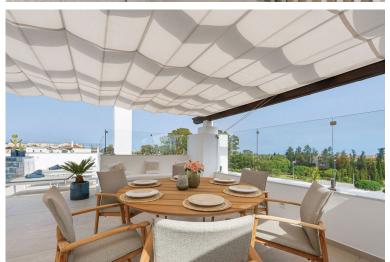

## PENTHOUSE IN PUERTO BANÚS

Welcome to Penthouse Lira, a stunning example of modern architecture situated in the esteemed Urbanización Mirador del Rodeo in Nueva Andalucía, Marbella. This dual-level penthouse, graced with deluxe amenities, encompasses 187 square meters of built space. It boasts 108 square meters of chic interiors and an expansive 87 square meter terrace, where residents can enjoy breathtaking mountain views. Designed by a renowned architect and built by prestigious developers, this property has been totally renovated beginning of 2024 and promises a high-quality living experience with top-tier fixtures and fittings from esteemed brands such as Bosch. The interior of Penthouse Lira is thoughtfully crafted to provide both luxury and functionality. It features an open-plan living area with a sleek kitchen island, perfect for entertaining guests and family gatherings. The penthouse includes three we...