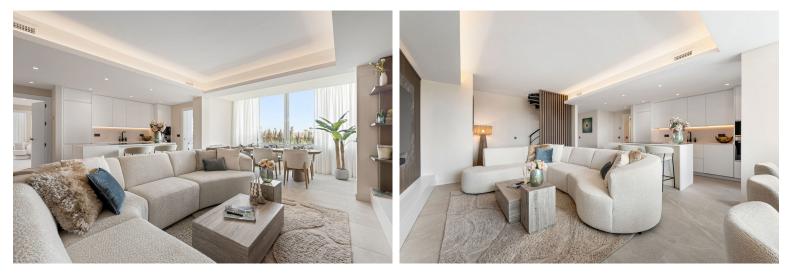

## PENTHOUSE IN PUERTO BANÚS

Welcome to Penthouse Lira, a stunning example of modern architecture situated in the esteemed Urbanización Mirador del Rodeo in Nueva Andalucía, Marbella. This dual-level penthouse, graced with deluxe amenities, encompasses 187 square meters of built space. It boasts 108 square meters of chic interiors and an expansive 87 square meter terrace, where residents can enjoy breathtaking mountain views. Designed by a renowned architect and built by prestigious developers, this property has been totally renovated beginning of 2024 and promises a high-quality living experience with top-tier fixtures and fittings from esteemed brands such as Bosch. The interior of Penthouse Lira is thoughtfully crafted to provide both luxury and functionality. It features an open-plan living area with a sleek kitchen island, perfect for entertaining guests and family gatherings. The penthouse includes three we...