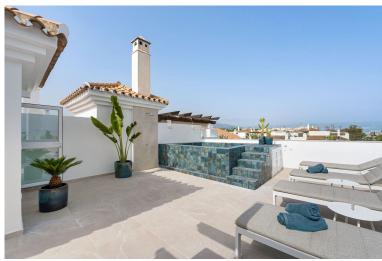

## PENTHOUSE IN PUERTO BANÚS

Welcome to Penthouse Lira, a stunning example of modern architecture situated in the esteemed Urbanización Mirador del Rodeo in Nueva Andalucía, Marbella. This dual-level penthouse, graced with deluxe amenities, encompasses 187 square meters of built space. It boasts 108 square meters of chic interiors and an expansive 87 square meter terrace, where residents can enjoy breathtaking mountain views. Designed by a renowned architect and built by prestigious developers, this property has been totally renovated beginning of 2024 and promises a high-quality living experience with top-tier fixtures and fittings from esteemed brands such as Bosch. The interior of Penthouse Lira is thoughtfully crafted to provide both luxury and functionality. It features an open-plan living area with a sleek kitchen island, perfect for entertaining guests and family gatherings. The penthouse includes three we...