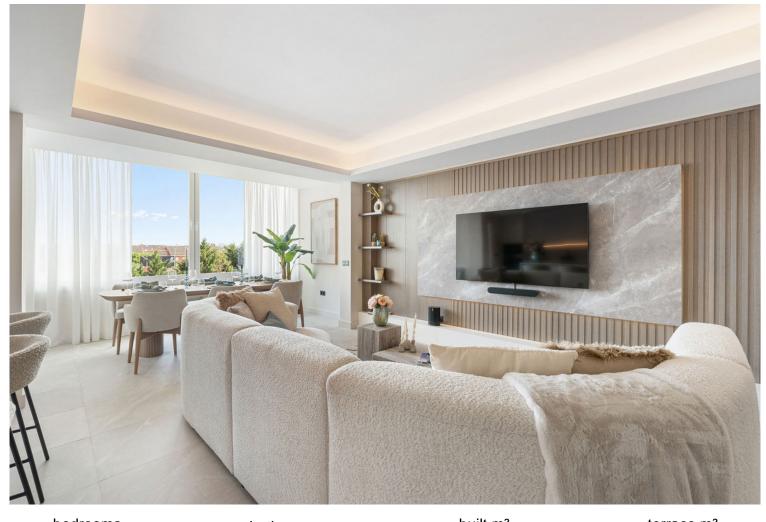

## **PUERTO BANÚS**

bedrooms

bathrooms

built m<sup>2</sup> 187

terrace m<sup>2</sup>

87

## PENTHOUSE IN PUERTO BANÚS

Welcome to Penthouse Lira, a stunning example of modern architecture situated in the esteemed Urbanización Mirador del Rodeo in Nueva Andalucía, Marbella. This dual-level penthouse, graced with deluxe amenities, encompasses 187 square meters of built space. It boasts 108 square meters of chic interiors and an expansive 87 square meter terrace, where residents can enjoy breathtaking mountain views. Designed by a renowned architect and built by prestigious developers, this property has been totally renovated beginning of 2024 and promises a high-quality living experience with top-tier fixtures and fittings from esteemed brands such as Bosch. The interior of Penthouse Lira is thoughtfully crafted to provide both luxury and functionality. It features an open-plan living area with a sleek kitchen island, perfect for entertaining guests and family gatherings. The penthouse includes three we...