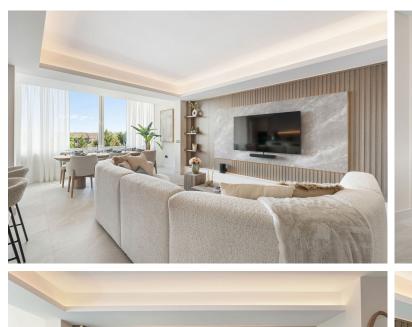

## PENTHOUSE IN PUERTO BANÚS

Welcome to Penthouse Lira, a stunning example of modern architecture situated in the esteemed Urbanización Mirador del Rodeo in Nueva Andalucía, Marbella. This dual-level penthouse, graced with deluxe amenities, encompasses 187 square meters of built space. It boasts 108 square meters of chic interiors and an expansive 87 square meter terrace, where residents can enjoy breathtaking mountain views. Designed by a renowned architect and built by prestigious developers, this property has been totally renovated beginning of 2024 and promises a high-quality living experience with top-tier fixtures and fittings from esteemed brands such as Bosch. The interior of Penthouse Lira is thoughtfully crafted to provide both luxury and functionality. It features an open-plan living area with a sleek kitchen island, perfect for entertaining guests and family gatherings. The penthouse includes three we...