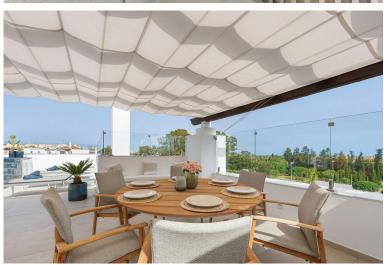

## PENTHOUSE IN PUERTO BANÚS

Welcome to Penthouse Lira, a stunning example of modern architecture situated in the esteemed Urbanización Mirador del Rodeo in Nueva Andalucía, Marbella. This dual-level penthouse, graced with deluxe amenities, encompasses 187 square meters of built space. It boasts 108 square meters of chic interiors and an expansive 87 square meter terrace, where residents can enjoy breathtaking mountain views. Designed by a renowned architect and built by prestigious developers, this property has been totally renovated beginning of 2024 and promises a high-quality living experience with top-tier fixtures and fittings from esteemed brands such as Bosch. The interior of Penthouse Lira is thoughtfully crafted to provide both luxury and functionality. It features an open-plan living area with a sleek kitchen island, perfect for entertaining guests and family gatherings. The penthouse includes three we...