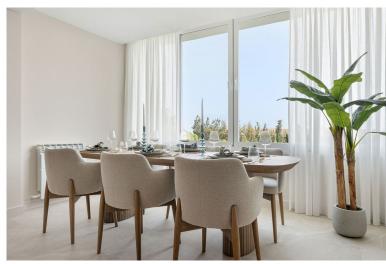

## PENTHOUSE IN PUERTO BANÚS

Welcome to Penthouse Lira, a stunning example of modern architecture situated in the esteemed Urbanización Mirador del Rodeo in Nueva Andalucía, Marbella. This dual-level penthouse, graced with deluxe amenities, encompasses 187 square meters of built space. It boasts 108 square meters of chic interiors and an expansive 87 square meter terrace, where residents can enjoy breathtaking mountain views. Designed by a renowned architect and built by prestigious developers, this property has been totally renovated beginning of 2024 and promises a high-quality living experience with top-tier fixtures and fittings from esteemed brands such as Bosch. The interior of Penthouse Lira is thoughtfully crafted to provide both luxury and functionality. It features an open-plan living area with a sleek kitchen island, perfect for entertaining guests and family gatherings. The penthouse includes three we...