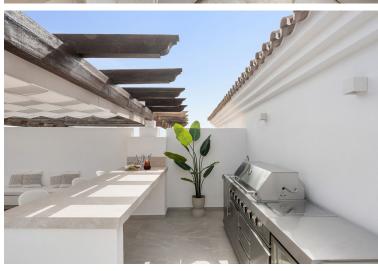

## PENTHOUSE IN PUERTO BANÚS

Welcome to Penthouse Lira, a stunning example of modern architecture situated in the esteemed Urbanización Mirador del Rodeo in Nueva Andalucía, Marbella. This dual-level penthouse, graced with deluxe amenities, encompasses 187 square meters of built space. It boasts 108 square meters of chic interiors and an expansive 87 square meter terrace, where residents can enjoy breathtaking mountain views. Designed by a renowned architect and built by prestigious developers, this property has been totally renovated beginning of 2024 and promises a high-quality living experience with top-tier fixtures and fittings from esteemed brands such as Bosch. The interior of Penthouse Lira is thoughtfully crafted to provide both luxury and functionality. It features an open-plan living area with a sleek kitchen island, perfect for entertaining guests and family gatherings. The penthouse includes three we...