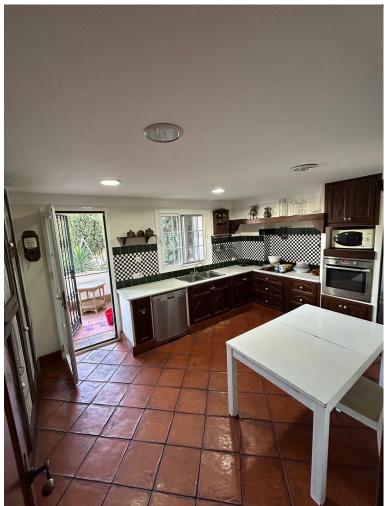

## TERRACED TOWNHOUSE IN SAN PEDRO DE ALCÁNTARA

Elegant Townhouse – A Tranquil Residential Oasis Located in the sought-after Tiro de Pichón urbanization, between San Pedro Alcántara and Guadalmina, this semi-detached home offers a peaceful residential setting with direct access to major roads. Situated on a corner plot, the property enjoys additional space and privacy. Spanning three floors, the ground level features a bright and spacious living area with a natural gas fireplace, seamless access to outdoor terraces, a fully equipped kitchen, and a guest bathroom. The first floor boasts two en-suite bedrooms, while the attic level includes two additional bedrooms, a large living space, and a bathroom. The basement offers a private garage with a fireproof door, ensuring safety, alongside a laundry area, a cozy lounge, and space for an additional bathroom if desired. Outdoor areas combine sun-drenched terraces with shaded spots, p...