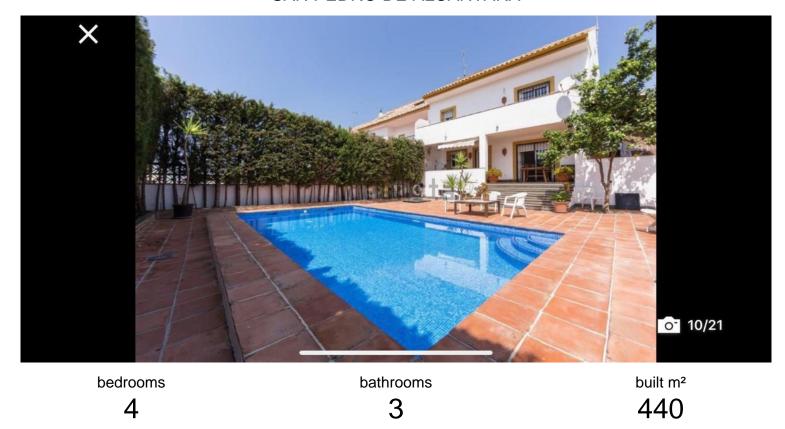

## TERRACED TOWNHOUSE IN SAN PEDRO DE ALCÁNTARA

Elegant Townhouse – A Tranquil Residential Oasis Located in the sought-after Tiro de Pichón urbanization, between San Pedro Alcántara and Guadalmina, this semi-detached home offers a peaceful residential setting with direct access to major roads. Situated on a corner plot, the property enjoys additional space and privacy. Spanning three floors, the ground level features a bright and spacious living area with a natural gas fireplace, seamless access to outdoor terraces, a fully equipped kitchen, and a guest bathroom. The first floor boasts two en-suite bedrooms, while the attic level includes two additional bedrooms, a large living space, and a bathroom. The basement offers a private garage with a fireproof door, ensuring safety, alongside a laundry area, a cozy lounge, and space for an additional bathroom if desired. Outdoor areas combine sun-drenched terraces with shaded spots, p...