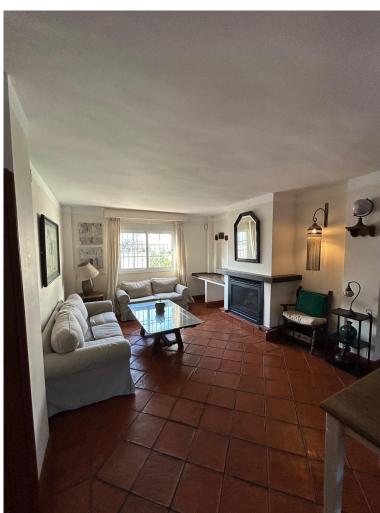

## TERRACED TOWNHOUSE IN SAN PEDRO DE ALCÁNTARA

Elegant Townhouse – A Tranquil Residential Oasis Located in the sought-after Tiro de Pichón urbanization, between San Pedro Alcántara and Guadalmina, this semi-detached home offers a peaceful residential setting with direct access to major roads. Situated on a corner plot, the property enjoys additional space and privacy. Spanning three floors, the ground level features a bright and spacious living area with a natural gas fireplace, seamless access to outdoor terraces, a fully equipped kitchen, and a guest bathroom. The first floor boasts two en-suite bedrooms, while the attic level includes two additional bedrooms, a large living space, and a bathroom. The basement offers a private garage with a fireproof door, ensuring safety, alongside a laundry area, a cozy lounge, and space for an additional bathroom if desired. Outdoor areas combine sun-drenched terraces with shaded spots, p...