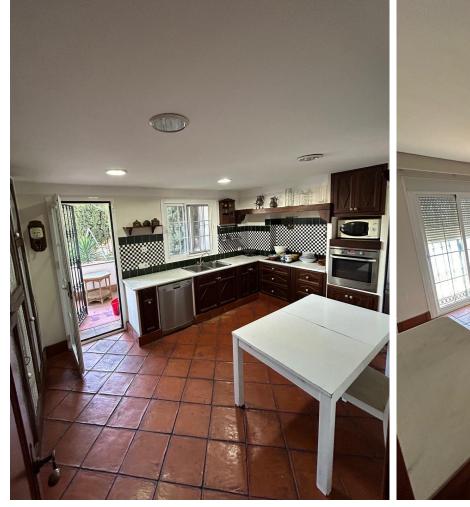

## TERRACED TOWNHOUSE IN SAN PEDRO DE ALCÁNTARA

Elegant Townhouse – A Tranquil Residential Oasis Located in the sought-after Tiro de Pichón urbanization, between San Pedro Alcántara and Guadalmina, this semi-detached home offers a peaceful residential setting with direct access to major roads. Situated on a corner plot, the property enjoys additional space and privacy. Spanning three floors, the ground level features a bright and spacious living area with a natural gas fireplace, seamless access to outdoor terraces, a fully equipped kitchen, and a guest bathroom. The first floor boasts two en-suite bedrooms, while the attic level includes two additional bedrooms, a large living space, and a bathroom. The basement offers a private garage with a fireproof door, ensuring safety, alongside a laundry area, a cozy lounge, and space for an additional bathroom if desired. Outdoor areas combine sun-drenched terraces with shaded spots, p...