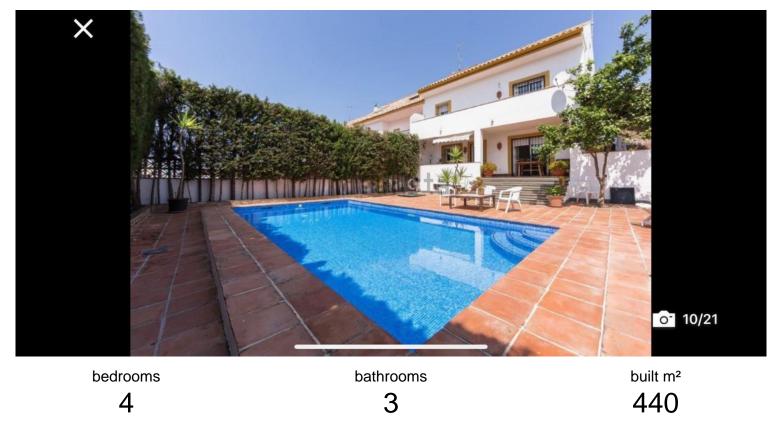

## TERRACED TOWNHOUSE IN SAN PEDRO DE ALCÁNTARA

Elegant Townhouse – A Tranquil Residential Oasis Located in the sought-after Tiro de Pichón urbanization, between San Pedro Alcántara and Guadalmina, this semi-detached home offers a peaceful residential setting with direct access to major roads. Situated on a corner plot, the property enjoys additional space and privacy. Spanning three floors, the ground level features a bright and spacious living area with a natural gas fireplace, seamless access to outdoor terraces, a fully equipped kitchen, and a guest bathroom. The first floor boasts two en-suite bedrooms, while the attic level includes two additional bedrooms, a large living space, and a bathroom. The basement offers a private garage with a fireproof door, ensuring safety, alongside a laundry area, a cozy lounge, and space for an additional bathroom if desired. Outdoor areas combine sun-drenched terraces with shaded spots, p...