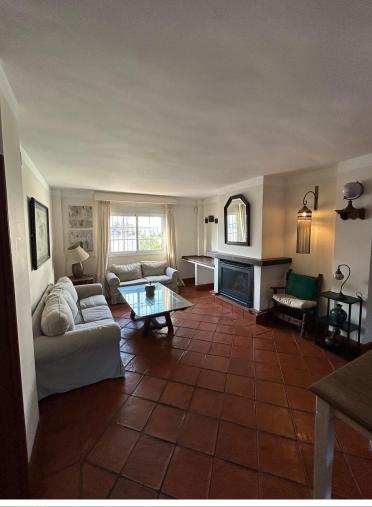

## TERRACED TOWNHOUSE IN SAN PEDRO DE ALCÁNTARA

Elegant Townhouse – A Tranquil Residential Oasis Located in the sought-after Tiro de Pichón urbanization, between San Pedro Alcántara and Guadalmina, this semi-detached home offers a peaceful residential setting with direct access to major roads. Situated on a corner plot, the property enjoys additional space and privacy. Spanning three floors, the ground level features a bright and spacious living area with a natural gas fireplace, seamless access to outdoor terraces, a fully equipped kitchen, and a guest bathroom. The first floor boasts two en-suite bedrooms, while the attic level includes two additional bedrooms, a large living space, and a bathroom. The basement offers a private garage with a fireproof door, ensuring safety, alongside a laundry area, a cozy lounge, and space for an additional bathroom if desired. Outdoor areas combine sun-drenched terraces with shaded spots, p...