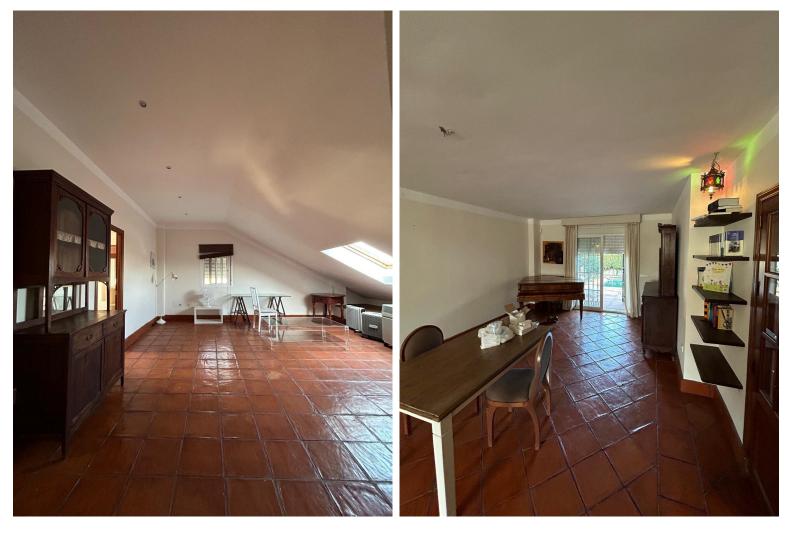

## TERRACED TOWNHOUSE IN SAN PEDRO DE ALCÁNTARA

Elegant Townhouse – A Tranquil Residential Oasis Located in the sought-after Tiro de Pichón urbanization, between San Pedro Alcántara and Guadalmina, this semi-detached home offers a peaceful residential setting with direct access to major roads. Situated on a corner plot, the property enjoys additional space and privacy. Spanning three floors, the ground level features a bright and spacious living area with a natural gas fireplace, seamless access to outdoor terraces, a fully equipped kitchen, and a guest bathroom. The first floor boasts two en-suite bedrooms, while the attic level includes two additional bedrooms, a large living space, and a bathroom. The basement offers a private garage with a fireproof door, ensuring safety, alongside a laundry area, a cozy lounge, and space for an additional bathroom if desired. Outdoor areas combine sun-drenched terraces with shaded spots, p...