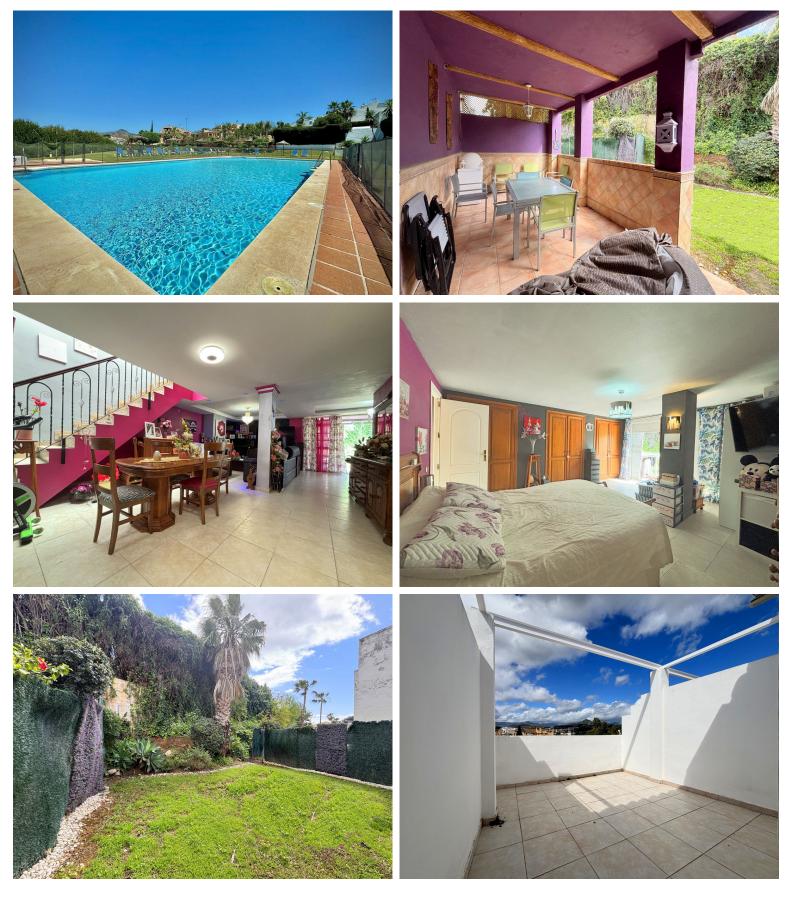

## TERRACED TOWNHOUSE IN ESTEPONA

TOWNHOUSE IN THE ATALAYA GOLF AREA Located in the exclusive Atalaya Golf area, this two-story townhouse offers a very comfortable and functional lifestyle. On the main floor, it features a spacious living-dining room with a fireplace, direct access to a covered terrace, and a private garden. There is also a bedroom with an en-suite bathroom and an independent kitchen. The upper floor houses the master bedroom with a small balcony overlooking the garden and an en-suite bathroom equipped with a jacuzzi and a shower with a sauna function. Additionally, there is a guest bedroom, another room currently used as a dressing room, and another bedroom with a private terrace, mountain views, and an en-suite bathroom. The natural light on this floor is enhanced by a skylight in the ceiling. The private urbanization offers a communal swimming pool, padel and tennis courts, and green areas. Furthermo...