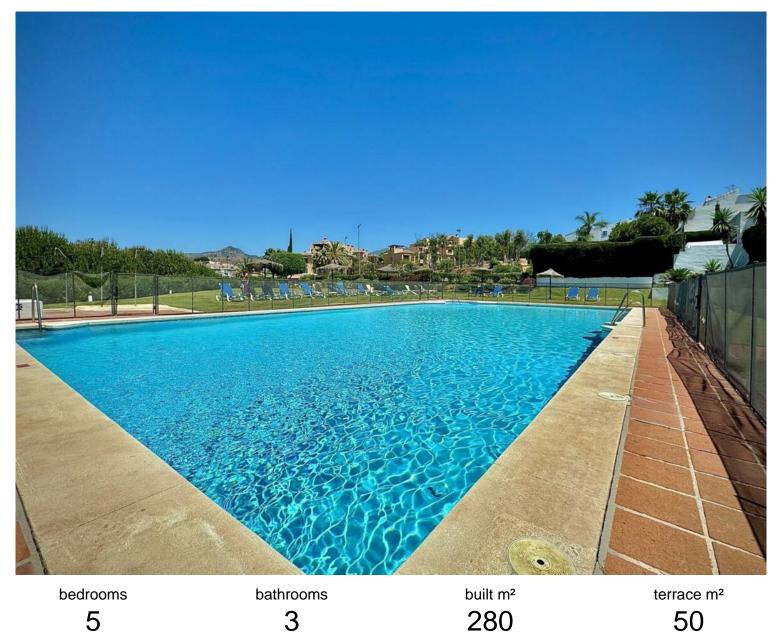

## TERRACED TOWNHOUSE IN ESTEPONA

TOWNHOUSE IN THE ATALAYA GOLF AREA Located in the exclusive Atalaya Golf area, this two-story townhouse offers a very comfortable and functional lifestyle. On the main floor, it features a spacious living-dining room with a fireplace, direct access to a covered terrace, and a private garden. There is also a bedroom with an en-suite bathroom and an independent kitchen. The upper floor houses the master bedroom with a small balcony overlooking the garden and an en-suite bathroom equipped with a jacuzzi and a shower with a sauna function. Additionally, there is a guest bedroom, another room currently used as a dressing room, and another bedroom with a private terrace, mountain views, and an en-suite bathroom. The natural light on this floor is enhanced by a skylight in the ceiling. The private urbanization offers a communal swimming pool, padel and tennis courts, and green areas. Furthermo...