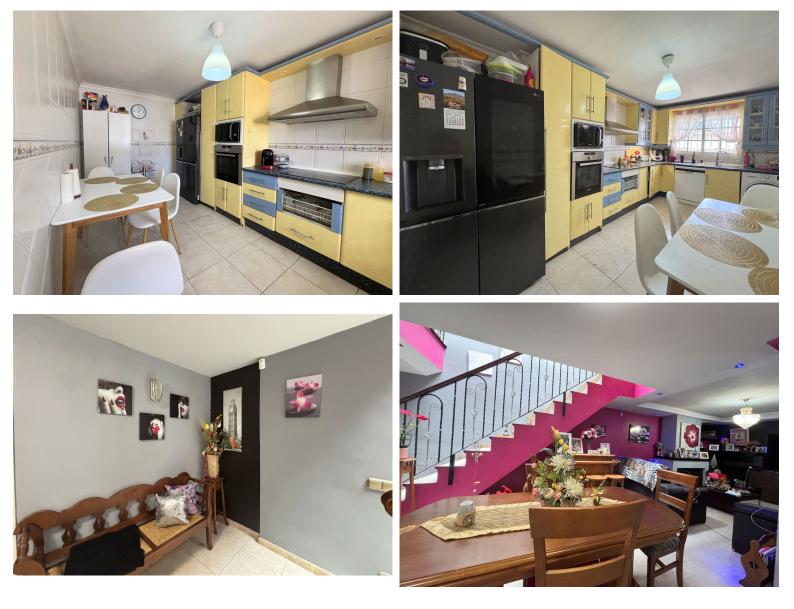

## TERRACED TOWNHOUSE IN ESTEPONA

TOWNHOUSE IN THE ATALAYA GOLF AREA Located in the exclusive Atalaya Golf area, this two-story townhouse offers a very comfortable and functional lifestyle. On the main floor, it features a spacious living-dining room with a fireplace, direct access to a covered terrace, and a private garden. There is also a bedroom with an en-suite bathroom and an independent kitchen. The upper floor houses the master bedroom with a small balcony overlooking the garden and an en-suite bathroom equipped with a jacuzzi and a shower with a sauna function. Additionally, there is a guest bedroom, another room currently used as a dressing room, and another bedroom with a private terrace, mountain views, and an en-suite bathroom. The natural light on this floor is enhanced by a skylight in the ceiling. The private urbanization offers a communal swimming pool, padel and tennis courts, and green areas. Furthermo...