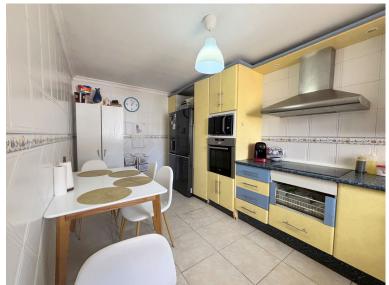

## TERRACED TOWNHOUSE IN ESTEPONA

TOWNHOUSE IN THE ATALAYA GOLF AREA Located in the exclusive Atalaya Golf area, this two-story townhouse offers a very comfortable and functional lifestyle. On the main floor, it features a spacious living-dining room with a fireplace, direct access to a covered terrace, and a private garden. There is also a bedroom with an en-suite bathroom and an independent kitchen. The upper floor houses the master bedroom with a small balcony overlooking the garden and an en-suite bathroom equipped with a jacuzzi and a shower with a sauna function. Additionally, there is a guest bedroom, another room currently used as a dressing room, and another bedroom with a private terrace, mountain views, and an en-suite bathroom. The natural light on this floor is enhanced by a skylight in the ceiling. The private urbanization offers a communal swimming pool, padel and tennis courts, and green areas. Furthermo...