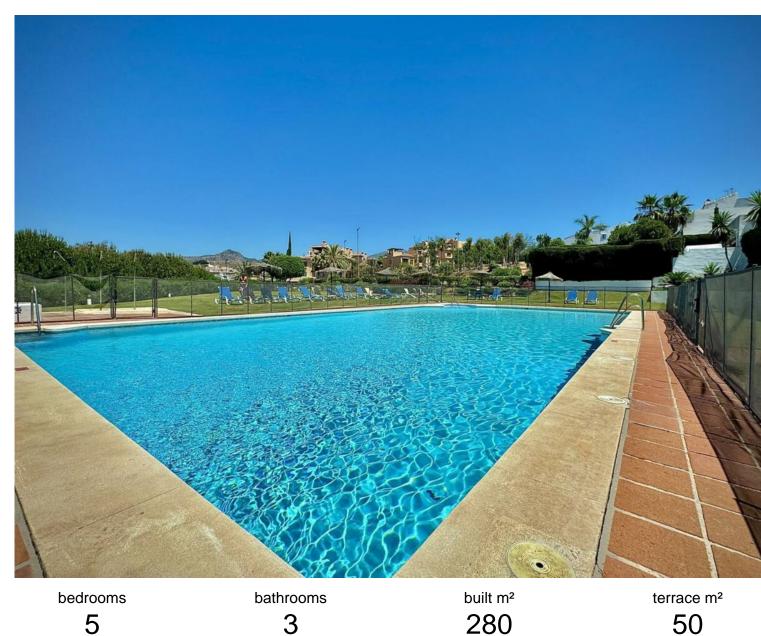

## TERRACED TOWNHOUSE IN ESTEPONA

TOWNHOUSE IN THE ATALAYA GOLF AREA Located in the exclusive Atalaya Golf area, this two-story townhouse offers a very comfortable and functional lifestyle. On the main floor, it features a spacious living-dining room with a fireplace, direct access to a covered terrace, and a private garden. There is also a bedroom with an en-suite bathroom and an independent kitchen. The upper floor houses the master bedroom with a small balcony overlooking the garden and an en-suite bathroom equipped with a jacuzzi and a shower with a sauna function. Additionally, there is a guest bedroom, another room currently used as a dressing room, and another bedroom with a private terrace, mountain views, and an en-suite bathroom. The natural light on this floor is enhanced by a skylight in the ceiling. The private urbanization offers a communal swimming pool, padel and tennis courts, and green areas. Furthermo...