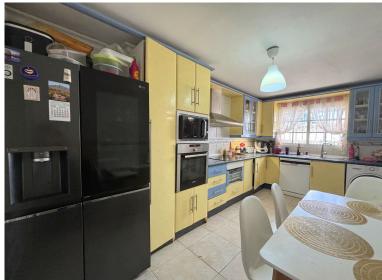

## TERRACED TOWNHOUSE IN ESTEPONA

TOWNHOUSE IN THE ATALAYA GOLF AREA Located in the exclusive Atalaya Golf area, this two-story townhouse offers a very comfortable and functional lifestyle. On the main floor, it features a spacious living-dining room with a fireplace, direct access to a covered terrace, and a private garden. There is also a bedroom with an en-suite bathroom and an independent kitchen. The upper floor houses the master bedroom with a small balcony overlooking the garden and an en-suite bathroom equipped with a jacuzzi and a shower with a sauna function. Additionally, there is a guest bedroom, another room currently used as a dressing room, and another bedroom with a private terrace, mountain views, and an en-suite bathroom. The natural light on this floor is enhanced by a skylight in the ceiling. The private urbanization offers a communal swimming pool, padel and tennis courts, and green areas. Furthermo...