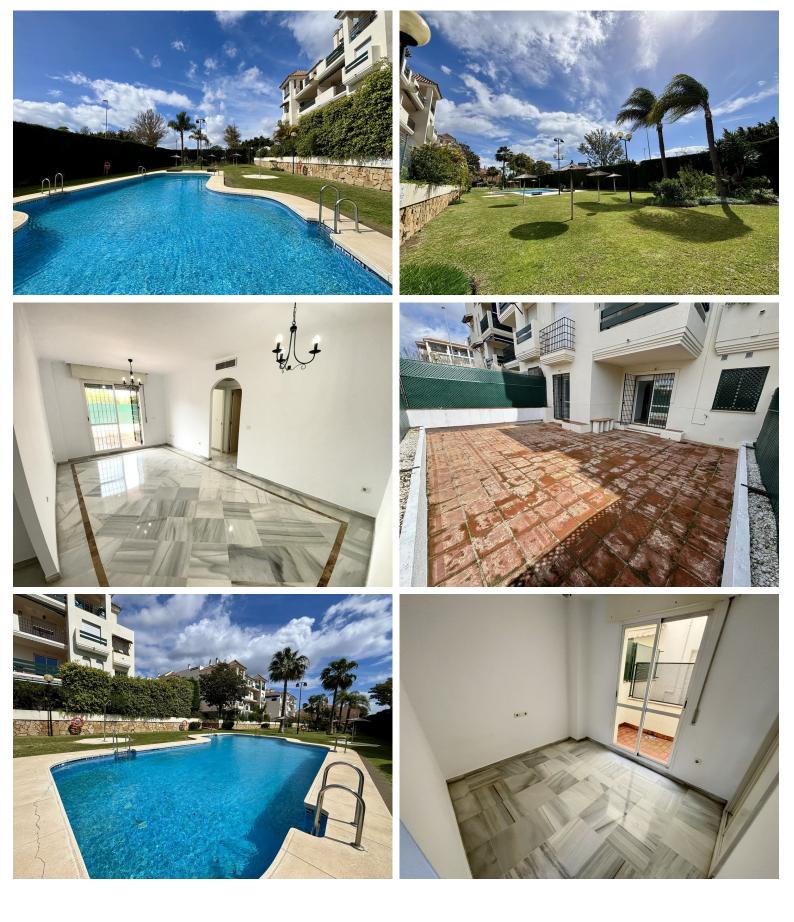

## APARTMENT IN PUERTO BANÚS

Ground Floor Apartment, Puerto Banús, Costa del Sol. 2 Bedrooms, 1 Bathroom, Built 72 m<sup>2</sup>, Terrace 55 m<sup>2</sup>. Setting : Close To Port, Close To Schools, Close To Marina. Orientation : South. Condition : Excellent. Pool : Communal. Climate Control : Air Conditioning, Central Heating. Views : Garden. Features : Lift, Near Transport, Marble Flooring, Double Glazing. Kitchen : Fully Fitted. Security : Gated Complex. Parking : Underground. Category : Holiday Homes, Investment.