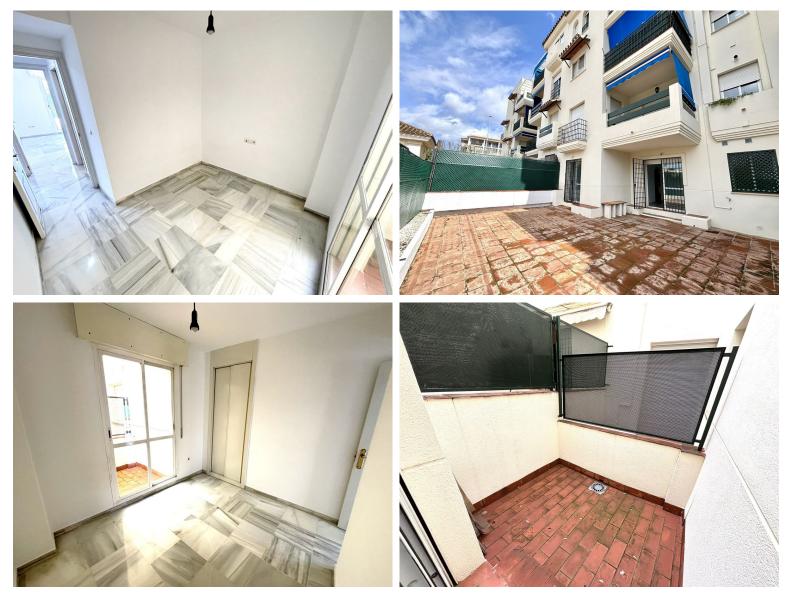

## APARTMENT IN PUERTO BANÚS

Ground Floor Apartment, Puerto Banús, Costa del Sol. 2 Bedrooms, 1 Bathroom, Built 72 m<sup>2</sup>, Terrace 55 m<sup>2</sup>. Setting : Close To Port, Close To Schools, Close To Marina. Orientation : South. Condition : Excellent. Pool : Communal. Climate Control : Air Conditioning, Central Heating. Views : Garden. Features : Lift, Near Transport, Marble Flooring, Double Glazing. Kitchen : Fully Fitted. Security : Gated Complex. Parking : Underground. Category : Holiday Homes, Investment.