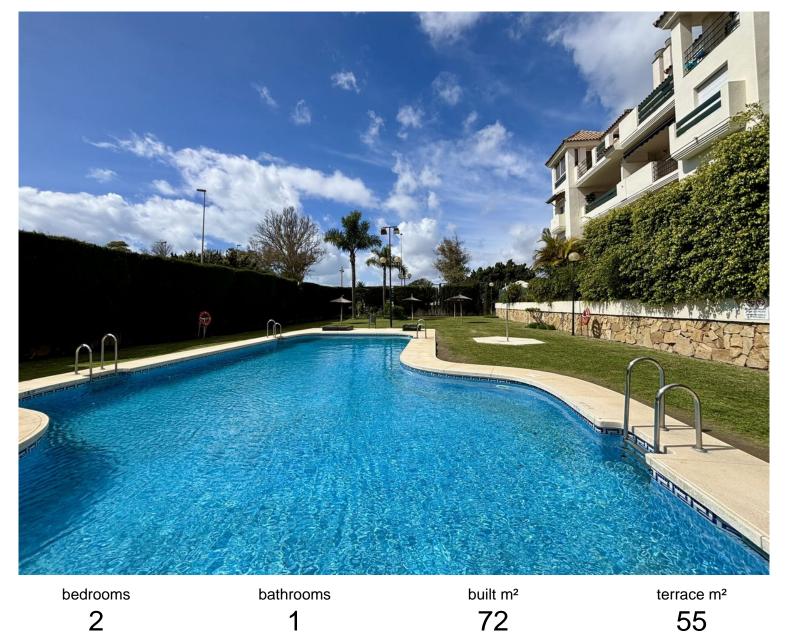

## APARTMENT IN PUERTO BANÚS

Ground Floor Apartment, Puerto Banús, Costa del Sol. 2 Bedrooms, 1 Bathroom, Built 72 m<sup>2</sup>, Terrace 55 m<sup>2</sup>. Setting : Close To Port, Close To Schools, Close To Marina. Orientation : South. Condition : Excellent. Pool : Communal. Climate Control : Air Conditioning, Central Heating. Views : Garden. Features : Lift, Near Transport, Marble Flooring, Double Glazing. Kitchen : Fully Fitted. Security : Gated Complex. Parking : Underground. Category : Holiday Homes, Investment.