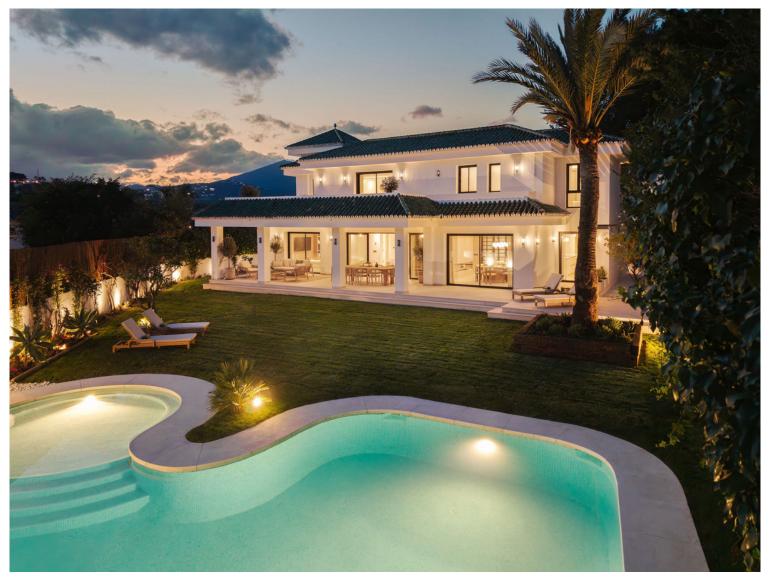

## VILLA IN NUEVA ANDALUCÍA

Welcome to Perla Verde, a splendid villa for sale in the prestigious Atalaya de Rio Verde urbanization, just moments from the vibrant center of Marbella. Featuring five bedrooms and five bathrooms ensuite and a guest toilet, this home offers 290 square meters of carefully designed indoor living space, ideally complemented by expansive terraces that invite seamless indoor-outdoor living. The villa's advantageous south-facing orientation allows for ample natural light, while its location offers captivating pool views and easy access to Marbella's renowned amenities, from shops and schools to pristine beaches. Atalaya de Rio Verde is esteemed for its combination of convenience and exclusivity. Positioned strategically between Aloha and Puerto Banús, residents enjoy peaceful surroundings combined with close proximity to high-end dining, shopping, and entertainment options. This ...