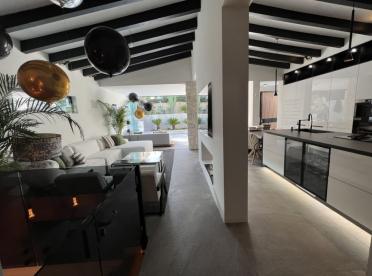

## VILLA IN NUEVA ANDALUCÍA

Absolutely stunning south facing villa just a few meters from Puerto Banus. The ultra-modern designed villa just 700 meters from the beach is significantly ahead of most of the best new properties on the market. Impressive attention to detail and architectural thought has gone into this property. Set on a 550 m2 plot, the 290 m2 contemporary villa has been created using cutting-edge technology and luxury materials. It has 4 serene bedrooms, one with a real fireplace and 3 magnificent bathrooms with luxurious freestanding oval bathtub, thermostatic showers. An open living room unites a lounge, a lounge with a fireplace perfect for movie nights, a bar and an open kitchen, fully equipped and personalized with top quality appliances. Covered sunny terraces, beautiful tropical outdoor area with waterfalls, outdoor lounges, solarium and chill out and outdoor dining area that invite you to rel...