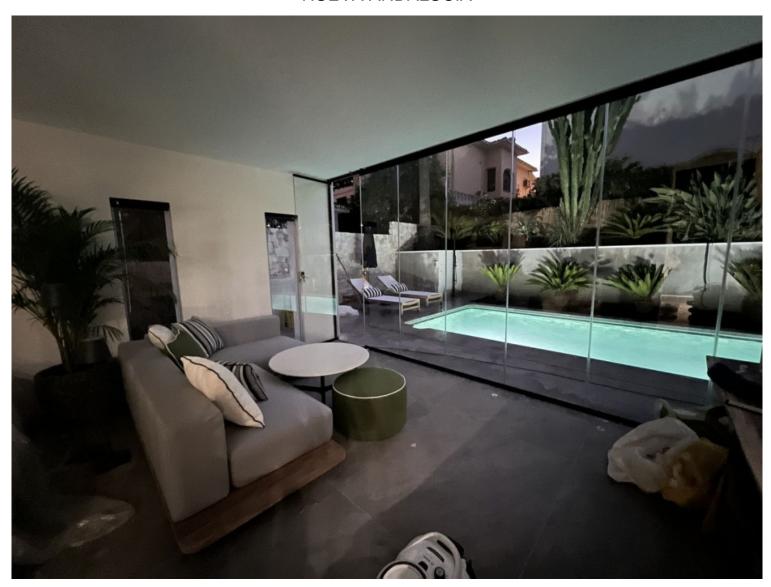

## VILLA IN NUEVA ANDALUCÍA

Absolutely stunning south facing villa just a few meters from Puerto Banus. The ultra-modern designed villa just 700 meters from the beach is significantly ahead of most of the best new properties on the market. Impressive attention to detail and architectural thought has gone into this property. Set on a 550 m2 plot, the 290 m2 contemporary villa has been created using cutting-edge technology and luxury materials. It has 4 serene bedrooms, one with a real fireplace and 3 magnificent bathrooms with luxurious freestanding oval bathtub, thermostatic showers. An open living room unites a lounge, a lounge with a fireplace perfect for movie nights, a bar and an open kitchen, fully equipped and personalized with top quality appliances. Covered sunny terraces, beautiful tropical outdoor area with waterfalls, outdoor lounges, solarium and chill out and outdoor dining area that invite you to rel...