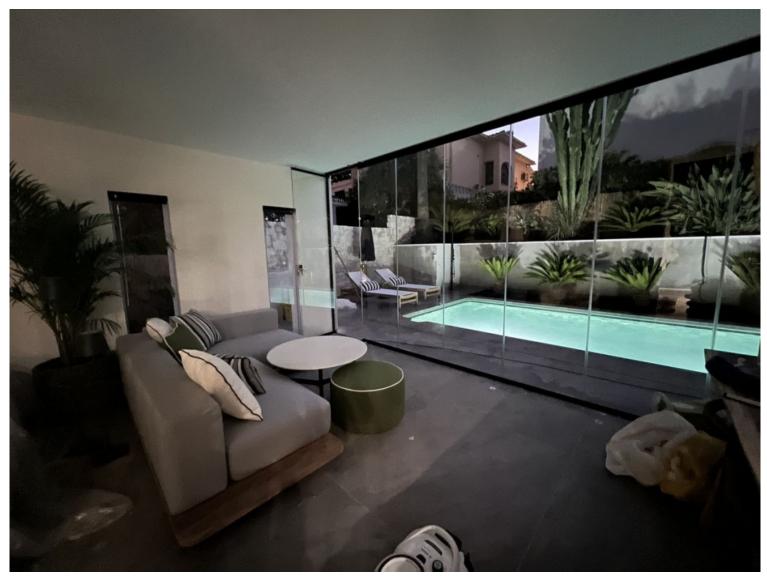

## VILLA IN NUEVA ANDALUCÍA

Absolutely stunning south facing villa just a few meters from Puerto Banus. The ultra-modern designed villa just 700 meters from the beach is significantly ahead of most of the best new properties on the market. Impressive attention to detail and architectural thought has gone into this property. Set on a 550 m2 plot, the 290 m2 contemporary villa has been created using cutting-edge technology and luxury materials. It has 4 serene bedrooms, one with a real fireplace and 3 magnificent bathrooms with luxurious freestanding oval bathtub, thermostatic showers. An open living room unites a lounge, a lounge with a fireplace perfect for movie nights, a bar and an open kitchen, fully equipped and personalized with top quality appliances. Covered sunny terraces, beautiful tropical outdoor area with waterfalls, outdoor lounges, solarium and chill out and outdoor dining area that invite you to rel...