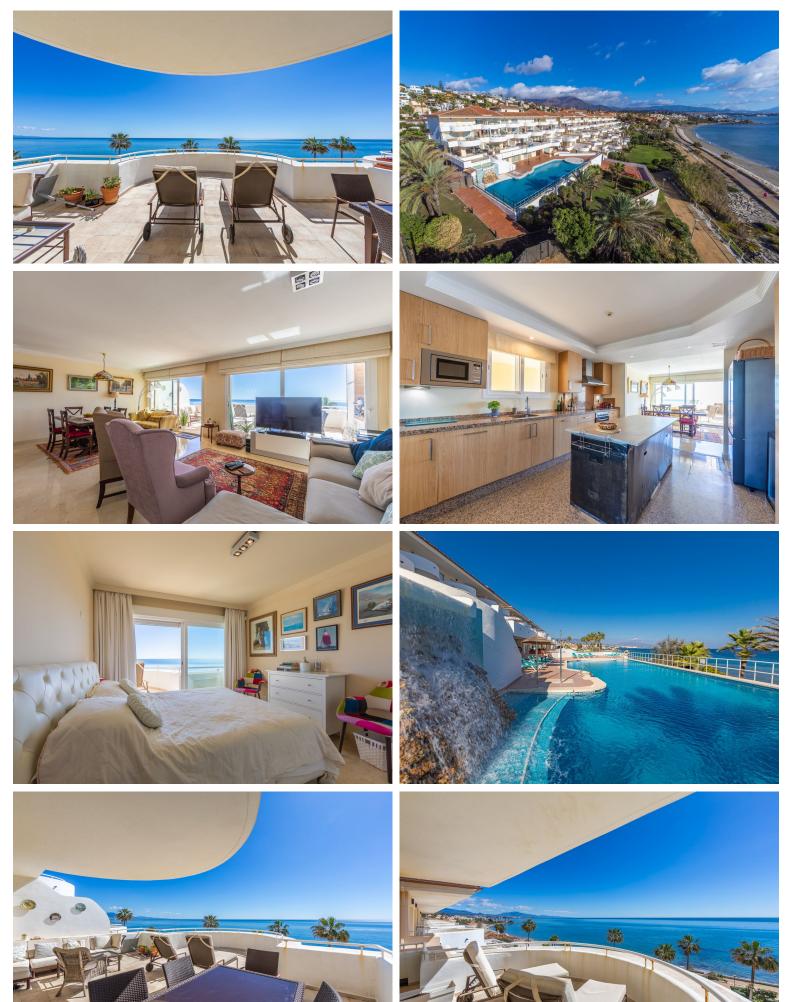

## PENTHOUSE IN ESTEPONA

LUXURIOUS DUPLEX PENTHOUSE ON THE FRONT LINE OF THE BEACH WITH SPECTACULAR VIEWS OF THE SEA, GIBRALTAR, AND AFRICA!!! You can walk to high-quality restaurants along the promenade. Enjoy a SPACIOUS TERRACE with sun for most of the day, where you can witness STUNNING SUNRISES. Situated in an elevated position, magnificently located between Estepona and the charming Puerto de la Duquesa, just a 5-minute drive from all kinds of shops and entertainment venues. Several golf courses are only 5 minutes away, including the prestigious Finca Cortesín, host of the 2023 Solheim Cup. Southeast-facing, private, and peaceful. The complex boasts large green areas and a beautifully maintained beachfront swimming pool. Includes a parking space in the garage and a storage room, plus ample communal parking and a small supermarket at the entrance of the complex. A unique opportunity to acquire a luxury pent...