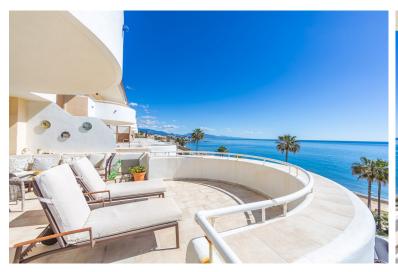

## PENTHOUSE IN ESTEPONA

LUXURIOUS DUPLEX PENTHOUSE ON THE FRONT LINE OF THE BEACH WITH SPECTACULAR VIEWS OF THE SEA, GIBRALTAR, AND AFRICA!!! You can walk to high-quality restaurants along the promenade. Enjoy a SPACIOUS TERRACE with sun for most of the day, where you can witness STUNNING SUNRISES. Situated in an elevated position, magnificently located between Estepona and the charming Puerto de la Duquesa, just a 5-minute drive from all kinds of shops and entertainment venues. Several golf courses are only 5 minutes away, including the prestigious Finca Cortesín, host of the 2023 Solheim Cup. Southeast-facing, private, and peaceful. The complex boasts large green areas and a beautifully maintained beachfront swimming pool. Includes a parking space in the garage and a storage room, plus ample communal parking and a small supermarket at the entrance of the complex. A unique opportunity to acquire a luxury pent...