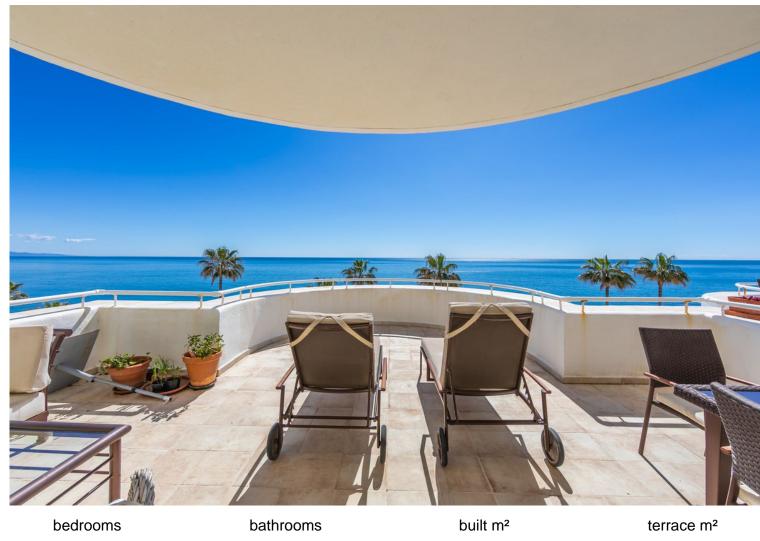

## **ESTEPONA**

pedrooms bathrooms built m² terrace m

3 3 150 69

## PENTHOUSE IN ESTEPONA

LUXURIOUS DUPLEX PENTHOUSE ON THE FRONT LINE OF THE BEACH WITH SPECTACULAR VIEWS OF THE SEA, GIBRALTAR, AND AFRICA!!! You can walk to high-quality restaurants along the promenade. Enjoy a SPACIOUS TERRACE with sun for most of the day, where you can witness STUNNING SUNRISES. Situated in an elevated position, magnificently located between Estepona and the charming Puerto de la Duquesa, just a 5-minute drive from all kinds of shops and entertainment venues. Several golf courses are only 5 minutes away, including the prestigious Finca Cortesín, host of the 2023 Solheim Cup. Southeast-facing, private, and peaceful. The complex boasts large green areas and a beautifully maintained beachfront swimming pool. Includes a parking space in the garage and a storage room, plus ample communal parking and a small supermarket at the entrance of the complex. A unique opportunity to acquire a luxury pent...