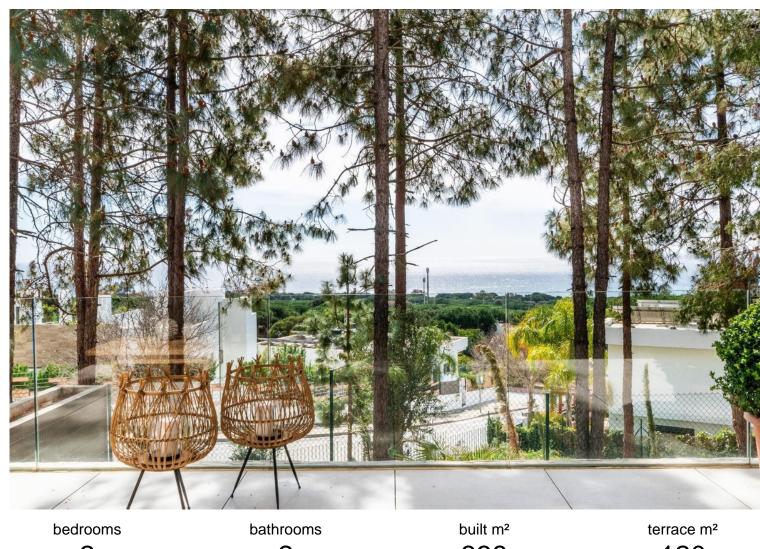

## **ARTOLA**

120 338 2 2

## APARTMENT IN ARTOLA

Discover this exceptional 2-bedroom, 2-bathroom ground floor duplex apartment located in the prestigious Artola Homes development. Boasting a south-facing orientation, this property offers breathtaking sea views and an abundance of natural light throughout the day. Spacious and Versatile Layout Beyond the two well-appointed bedrooms and bathrooms, this duplex features a generous basement area, providing additional space that can be customized to suit your needs—be it extra bedrooms, a home office, gym, or entertainment room. The open-plan living area seamlessly connects to a private terrace and garden, creating an ideal setting for outdoor dining and relaxation while enjoying the Mediterranean climate. Modern Amenities and Prime Location Artola Homes is renowned for its contemporary design and high-quality finishes. Residents have access to two large outdoor swimming pools, a fully  $\dots$ 