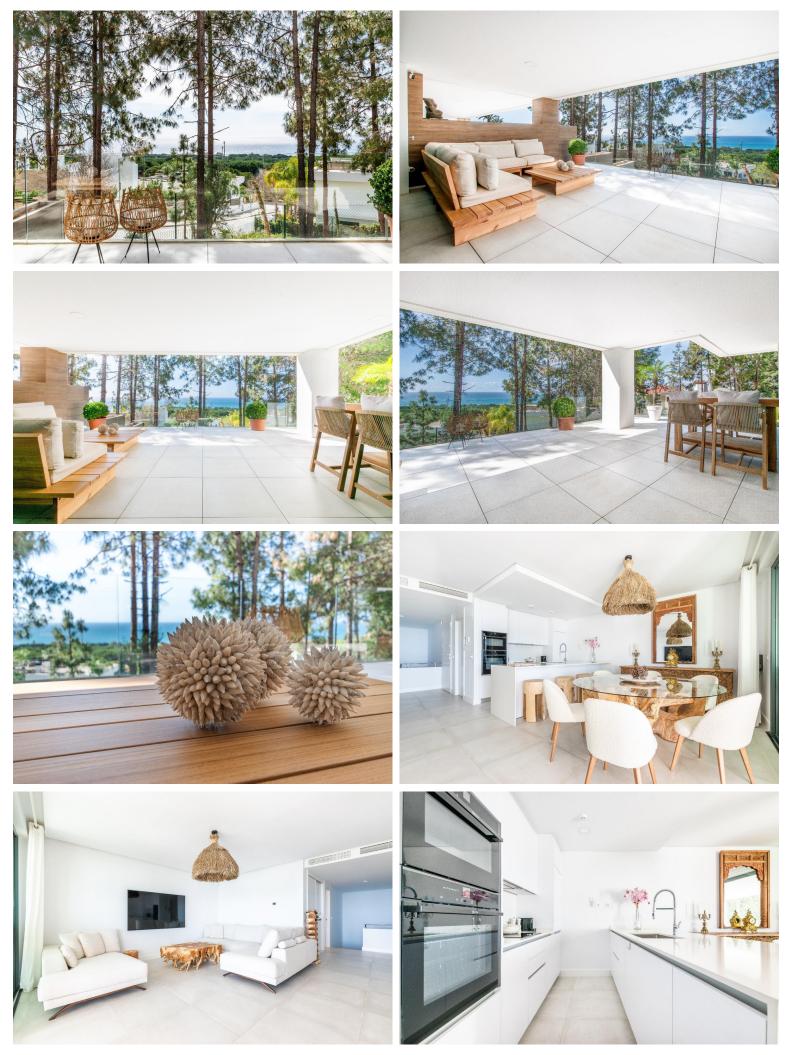

## APARTMENT IN ARTOLA

Discover this exceptional 2-bedroom, 2-bathroom ground floor duplex apartment located in the prestigious Artola Homes development. Boasting a south-facing orientation, this property offers breathtaking sea views and an abundance of natural light throughout the day. Spacious and Versatile Layout Beyond the two well-appointed bedrooms and bathrooms, this duplex features a generous basement area, providing additional space that can be customized to suit your needs—be it extra bedrooms, a home office, gym, or entertainment room. The open-plan living area seamlessly connects to a private terrace and garden, creating an ideal setting for outdoor dining and relaxation while enjoying the Mediterranean climate. Modern Amenities and Prime Location Artola Homes is renowned for its contemporary design and high-quality finishes. Residents have access to two large outdoor swimming pools, a fully  $\dots$ 