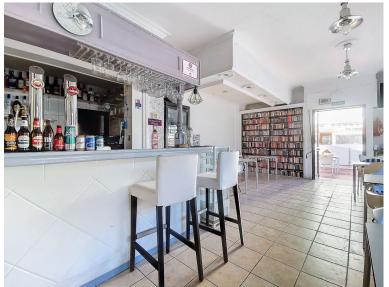

## COMMERCIAL IN BENALMADENA COSTA

UNIQUE OPPORTUNITY: Commercial Premises with Residential Space and Terrace in Gamonal, Benalmádena Located in the bustling Gamonal area of Benalmádena, this commercial property with an upstairs studio apartment offers an exceptional opportunity for investors and entrepreneurs in the hospitality sector. Surrounded by shops, residential buildings, and high-footfall areas, it provides a strategic location to attract both locals and tourists. Prime Location for Hospitality Businesses Currently operating as a restaurant, the property features 70 m² of interior space and a large 60 m² terrace with open views. Its southwest orientation ensures natural light throughout the day and stunning sunsets, adding value to attract customers and maximize profitability. -Fully Equipped and Ready to Operate -Fully fitted industrial kitchen -Included furniture for immediate operation -Security bars for ...