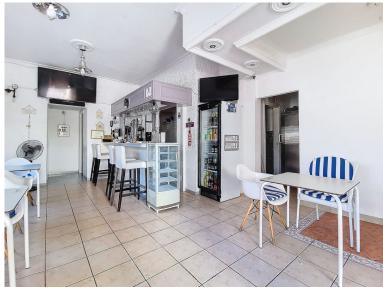

## COMMERCIAL IN BENALMADENA COSTA

UNIQUE OPPORTUNITY: Commercial Premises with Residential Space and Terrace in Gamonal, Benalmádena Located in the bustling Gamonal area of Benalmádena, this commercial property with an upstairs studio apartment offers an exceptional opportunity for investors and entrepreneurs in the hospitality sector. Surrounded by shops, residential buildings, and high-footfall areas, it provides a strategic location to attract both locals and tourists. Prime Location for Hospitality Businesses Currently operating as a restaurant, the property features 70 m² of interior space and a large 60 m² terrace with open views. Its southwest orientation ensures natural light throughout the day and stunning sunsets, adding value to attract customers and maximize profitability. -Fully Equipped and Ready to Operate -Fully fitted industrial kitchen -Included furniture for immediate operation -Security bars for ...