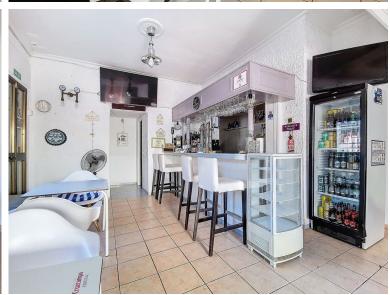

## COMMERCIAL IN BENALMADENA COSTA

UNIQUE OPPORTUNITY: Commercial Premises with Residential Space and Terrace in Gamonal, Benalmádena Located in the bustling Gamonal area of Benalmádena, this commercial property with an upstairs studio apartment offers an exceptional opportunity for investors and entrepreneurs in the hospitality sector. Surrounded by shops, residential buildings, and high-footfall areas, it provides a strategic location to attract both locals and tourists. Prime Location for Hospitality Businesses Currently operating as a restaurant, the property features 70 m² of interior space and a large 60 m² terrace with open views. Its southwest orientation ensures natural light throughout the day and stunning sunsets, adding value to attract customers and maximize profitability. -Fully Equipped and Ready to Operate -Fully fitted industrial kitchen -Included furniture for immediate operation -Security bars for ...