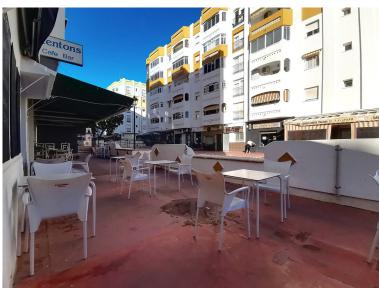

## COMMERCIAL IN BENALMADENA COSTA

UNIQUE OPPORTUNITY: Commercial Premises with Residential Space and Terrace in Gamonal, Benalmádena Located in the bustling Gamonal area of Benalmádena, this commercial property with an upstairs studio apartment offers an exceptional opportunity for investors and entrepreneurs in the hospitality sector. Surrounded by shops, residential buildings, and high-footfall areas, it provides a strategic location to attract both locals and tourists. Prime Location for Hospitality Businesses Currently operating as a restaurant, the property features 70 m² of interior space and a large 60 m² terrace with open views. Its southwest orientation ensures natural light throughout the day and stunning sunsets, adding value to attract customers and maximize profitability. -Fully Equipped and Ready to Operate -Fully fitted industrial kitchen -Included furniture for immediate operation -Security bars for ...