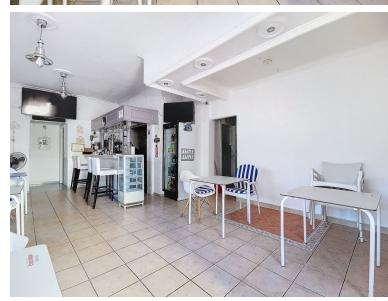

## COMMERCIAL IN BENALMADENA COSTA

UNIQUE OPPORTUNITY: Commercial Premises with Residential Space and Terrace in Gamonal, Benalmádena Located in the bustling Gamonal area of Benalmádena, this commercial property with an upstairs studio apartment offers an exceptional opportunity for investors and entrepreneurs in the hospitality sector. Surrounded by shops, residential buildings, and high-footfall areas, it provides a strategic location to attract both locals and tourists. Prime Location for Hospitality Businesses Currently operating as a restaurant, the property features 70 m² of interior space and a large 60 m² terrace with open views. Its southwest orientation ensures natural light throughout the day and stunning sunsets, adding value to attract customers and maximize profitability. -Fully Equipped and Ready to Operate -Fully fitted industrial kitchen -Included furniture for immediate operation -Security bars for ...