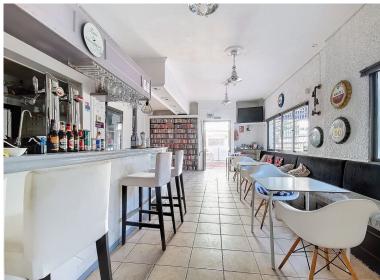

## COMMERCIAL IN BENALMADENA COSTA

UNIQUE OPPORTUNITY: Commercial Premises with Residential Space and Terrace in Gamonal, Benalmádena Located in the bustling Gamonal area of Benalmádena, this commercial property with an upstairs studio apartment offers an exceptional opportunity for investors and entrepreneurs in the hospitality sector. Surrounded by shops, residential buildings, and high-footfall areas, it provides a strategic location to attract both locals and tourists. Prime Location for Hospitality Businesses Currently operating as a restaurant, the property features 70 m² of interior space and a large 60 m² terrace with open views. Its southwest orientation ensures natural light throughout the day and stunning sunsets, adding value to attract customers and maximize profitability. -Fully Equipped and Ready to Operate -Fully fitted industrial kitchen -Included furniture for immediate operation -Security bars for ...