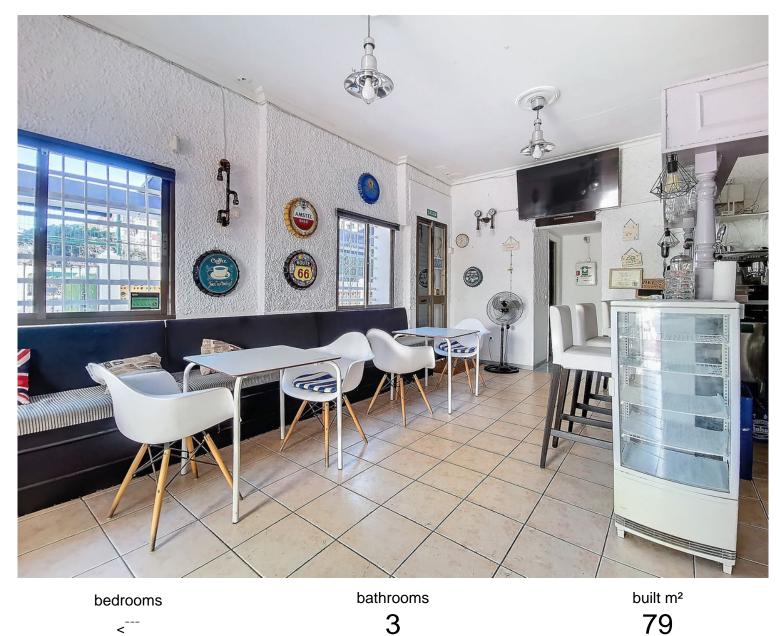

## COMMERCIAL IN BENALMADENA COSTA

UNIQUE OPPORTUNITY: Commercial Premises with Residential Space and Terrace in Gamonal, Benalmádena Located in the bustling Gamonal area of Benalmádena, this commercial property with an upstairs studio apartment offers an exceptional opportunity for investors and entrepreneurs in the hospitality sector. Surrounded by shops, residential buildings, and high-footfall areas, it provides a strategic location to attract both locals and tourists. Prime Location for Hospitality Businesses Currently operating as a restaurant, the property features 70 m² of interior space and a large 60 m² terrace with open views. Its southwest orientation ensures natural light throughout the day and stunning sunsets, adding value to attract customers and maximize profitability. -Fully Equipped and Ready to Operate -Fully fitted industrial kitchen -Included furniture for immediate operation -Security bars for ...