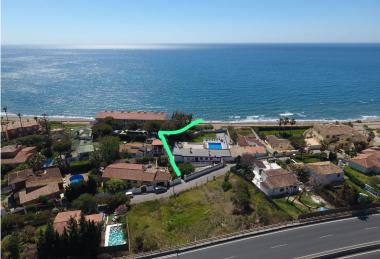

## LAND IN ESTEPONA

SEA VIEWS Magnificent plot of land, very well connected, on the second line of the beach with direct access to the sea and the Estepona coastal path. Direct urban land. It is an independent single-family plot on which a villa can be built. Sea views. A hotel or tourism project can also be developed, be it a boutique hotel of suites or studios or holiday apartments with private parking, gardens and swimming pool, as the use is compatible with this purpose. APPLICABLE ORDINANCE UE-2 CHARACTERISTIC USE Residential in detached single-family homes. COMPATIBLE USES Hotel and community accommodation. Office in the form of a professional office. Sports Private parking Community Equipment Administrative, Educational, Sports, Facilities and Services, Assistance, Health and Socio-cultural and Open Spaces. Hotel with the conditions referred to in ordinance H-2. MAXIMUM HEIGHT Ground floor + 1...