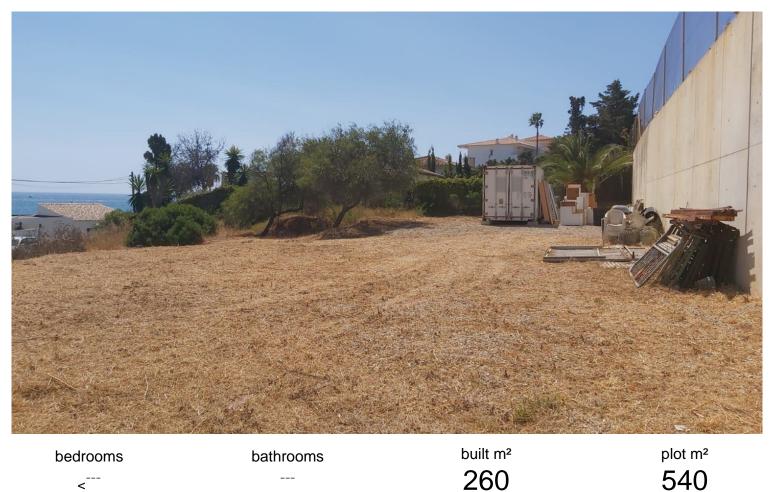

## LAND IN ESTEPONA

SEA VIEWS Magnificent plot of land, very well connected, on the second line of the beach with direct access to the sea and the Estepona coastal path. Direct urban land. It is an independent single-family plot on which a villa can be built. Sea views. A hotel or tourism project can also be developed, be it a boutique hotel of suites or studios or holiday apartments with private parking, gardens and swimming pool, as the use is compatible with this purpose. APPLICABLE ORDINANCE UE-2 CHARACTERISTIC USE Residential in detached single-family homes. COMPATIBLE USES Hotel and community accommodation. Office in the form of a professional office. Sports Private parking Community Equipment Administrative, Educational, Sports, Facilities and Services, Assistance, Health and Socio-cultural and Open Spaces. Hotel with the conditions referred to in ordinance H-2. MAXIMUM HEIGHT Ground floor + 1...