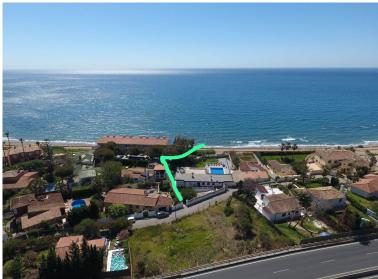

## LAND IN ESTEPONA

SEA VIEWS Magnificent plot of land, very well connected, on the second line of the beach with direct access to the sea and the Estepona coastal path. Direct urban land. It is an independent single-family plot on which a villa can be built. Sea views. A hotel or tourism project can also be developed, be it a boutique hotel of suites or studios or holiday apartments with private parking, gardens and swimming pool, as the use is compatible with this purpose. APPLICABLE ORDINANCE UE-2 CHARACTERISTIC USE Residential in detached single-family homes. COMPATIBLE USES Hotel and community accommodation. Office in the form of a professional office. Sports Private parking Community Equipment Administrative, Educational, Sports, Facilities and Services, Assistance, Health and Socio-cultural and Open Spaces. Hotel with the conditions referred to in ordinance H-2. MAXIMUM HEIGHT Ground floor + 1...