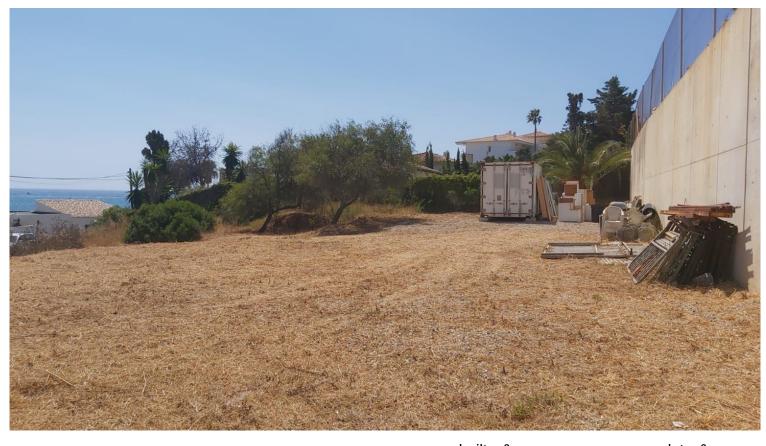

## LAND IN ESTEPONA

SEA VIEWS Magnificent plot of land, very well connected, on the second line of the beach with direct access to the sea and the Estepona coastal path. Direct urban land. It is an independent single-family plot on which a villa can be built. Sea views. A hotel or tourism project can also be developed, be it a boutique hotel of suites or studios or holiday apartments with private parking, gardens and swimming pool, as the use is compatible with this purpose. APPLICABLE ORDINANCE UE-2 CHARACTERISTIC USE Residential in detached single-family homes. COMPATIBLE USES Hotel and community accommodation. Office in the form of a professional office. Sports Private parking Community Equipment Administrative, Educational, Sports, Facilities and Services, Assistance, Health and Socio-cultural and Open Spaces. Hotel with the conditions referred to in ordinance H-2. MAXIMUM HEIGHT Ground floor + 1...