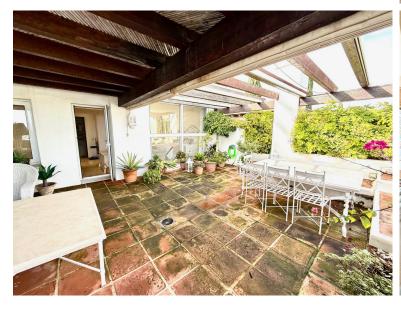

## PENTHOUSE IN ESTEPONA

This elegant 2-bedroom penthouse in the sought-after Alcazaba Beach complex combines Mediterranean charm with modern comfort. Originally designed as a 3-bedroom apartment, it has been transformed into a spacious home with a large living area and a separate dining room, enjoying a south-facing orientation with breathtaking sea and garden views. Spread over two levels, the lower floor features a bedroom with an en-suite bathroom, a fully equipped kitchen, and a spacious living and dining area. The upper level is dedicated to the master bedroom with an en-suite bathroom and direct access to the large rooftop terrace, perfect for relaxing while enjoying panoramic sea views. The exclusive community offers tropical gardens, swimming pools, tennis courts, and direct beach access.