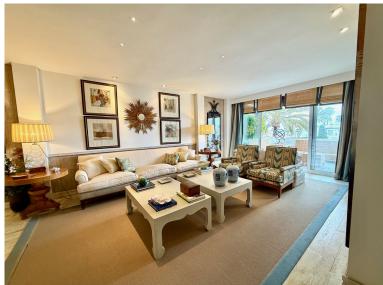

## PENTHOUSE IN ESTEPONA

This elegant 2-bedroom penthouse in the sought-after Alcazaba Beach complex combines Mediterranean charm with modern comfort. Originally designed as a 3-bedroom apartment, it has been transformed into a spacious home with a large living area and a separate dining room, enjoying a south-facing orientation with breathtaking sea and garden views. Spread over two levels, the lower floor features a bedroom with an en-suite bathroom, a fully equipped kitchen, and a spacious living and dining area. The upper level is dedicated to the master bedroom with an en-suite bathroom and direct access to the large rooftop terrace, perfect for relaxing while enjoying panoramic sea views. The exclusive community offers tropical gardens, swimming pools, tennis courts, and direct beach access.