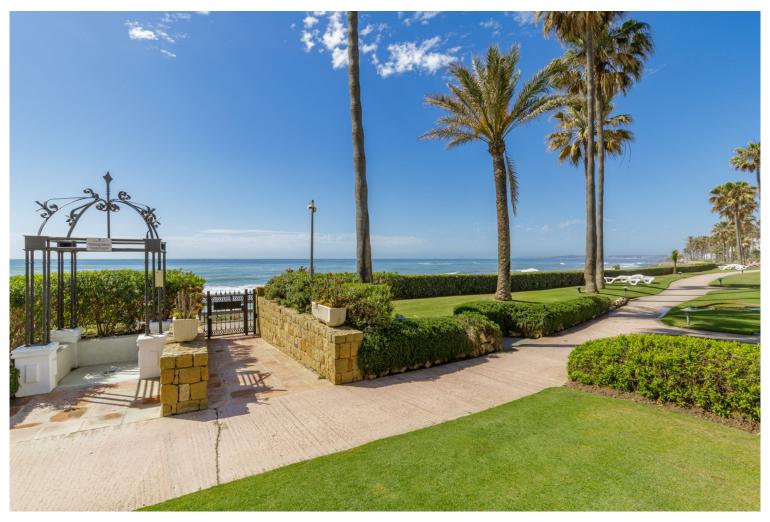

## PENTHOUSE IN ESTEPONA

This elegant 2-bedroom penthouse in the sought-after Alcazaba Beach complex combines Mediterranean charm with modern comfort. Originally designed as a 3-bedroom apartment, it has been transformed into a spacious home with a large living area and a separate dining room, enjoying a south-facing orientation with breathtaking sea and garden views. Spread over two levels, the lower floor features a bedroom with an en-suite bathroom, a fully equipped kitchen, and a spacious living and dining area. The upper level is dedicated to the master bedroom with an en-suite bathroom and direct access to the large rooftop terrace, perfect for relaxing while enjoying panoramic sea views. The exclusive community offers tropical gardens, swimming pools, tennis courts, and direct beach access.