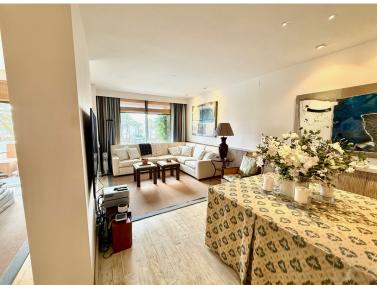

## PENTHOUSE IN ESTEPONA

This elegant 2-bedroom penthouse in the sought-after Alcazaba Beach complex combines Mediterranean charm with modern comfort. Originally designed as a 3-bedroom apartment, it has been transformed into a spacious home with a large living area and a separate dining room, enjoying a south-facing orientation with breathtaking sea and garden views. Spread over two levels, the lower floor features a bedroom with an en-suite bathroom, a fully equipped kitchen, and a spacious living and dining area. The upper level is dedicated to the master bedroom with an en-suite bathroom and direct access to the large rooftop terrace, perfect for relaxing while enjoying panoramic sea views. The exclusive community offers tropical gardens, swimming pools, tennis courts, and direct beach access.