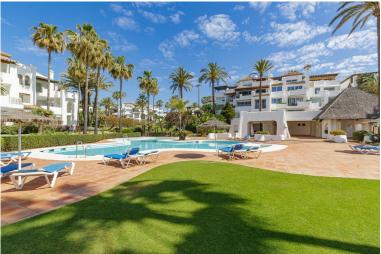

## PENTHOUSE IN ESTEPONA

This elegant 2-bedroom penthouse in the sought-after Alcazaba Beach complex combines Mediterranean charm with modern comfort. Originally designed as a 3-bedroom apartment, it has been transformed into a spacious home with a large living area and a separate dining room, enjoying a south-facing orientation with breathtaking sea and garden views. Spread over two levels, the lower floor features a bedroom with an en-suite bathroom, a fully equipped kitchen, and a spacious living and dining area. The upper level is dedicated to the master bedroom with an en-suite bathroom and direct access to the large rooftop terrace, perfect for relaxing while enjoying panoramic sea views. The exclusive community offers tropical gardens, swimming pools, tennis courts, and direct beach access.