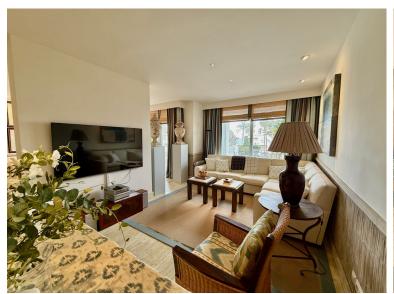

## PENTHOUSE IN ESTEPONA

This elegant 2-bedroom penthouse in the sought-after Alcazaba Beach complex combines Mediterranean charm with modern comfort. Originally designed as a 3-bedroom apartment, it has been transformed into a spacious home with a large living area and a separate dining room, enjoying a south-facing orientation with breathtaking sea and garden views. Spread over two levels, the lower floor features a bedroom with an en-suite bathroom, a fully equipped kitchen, and a spacious living and dining area. The upper level is dedicated to the master bedroom with an en-suite bathroom and direct access to the large rooftop terrace, perfect for relaxing while enjoying panoramic sea views. The exclusive community offers tropical gardens, swimming pools, tennis courts, and direct beach access.