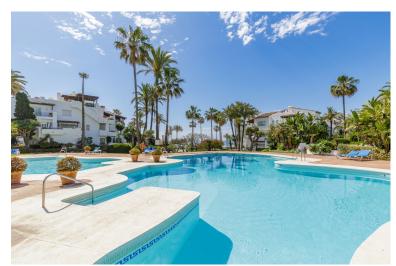

## PENTHOUSE IN ESTEPONA

This elegant 2-bedroom penthouse in the sought-after Alcazaba Beach complex combines Mediterranean charm with modern comfort. Originally designed as a 3-bedroom apartment, it has been transformed into a spacious home with a large living area and a separate dining room, enjoying a south-facing orientation with breathtaking sea and garden views. Spread over two levels, the lower floor features a bedroom with an en-suite bathroom, a fully equipped kitchen, and a spacious living and dining area. The upper level is dedicated to the master bedroom with an en-suite bathroom and direct access to the large rooftop terrace, perfect for relaxing while enjoying panoramic sea views. The exclusive community offers tropical gardens, swimming pools, tennis courts, and direct beach access.