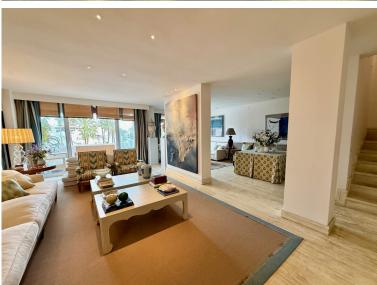

## PENTHOUSE IN ESTEPONA

This elegant 2-bedroom penthouse in the sought-after Alcazaba Beach complex combines Mediterranean charm with modern comfort. Originally designed as a 3-bedroom apartment, it has been transformed into a spacious home with a large living area and a separate dining room, enjoying a south-facing orientation with breathtaking sea and garden views. Spread over two levels, the lower floor features a bedroom with an en-suite bathroom, a fully equipped kitchen, and a spacious living and dining area. The upper level is dedicated to the master bedroom with an en-suite bathroom and direct access to the large rooftop terrace, perfect for relaxing while enjoying panoramic sea views. The exclusive community offers tropical gardens, swimming pools, tennis courts, and direct beach access.