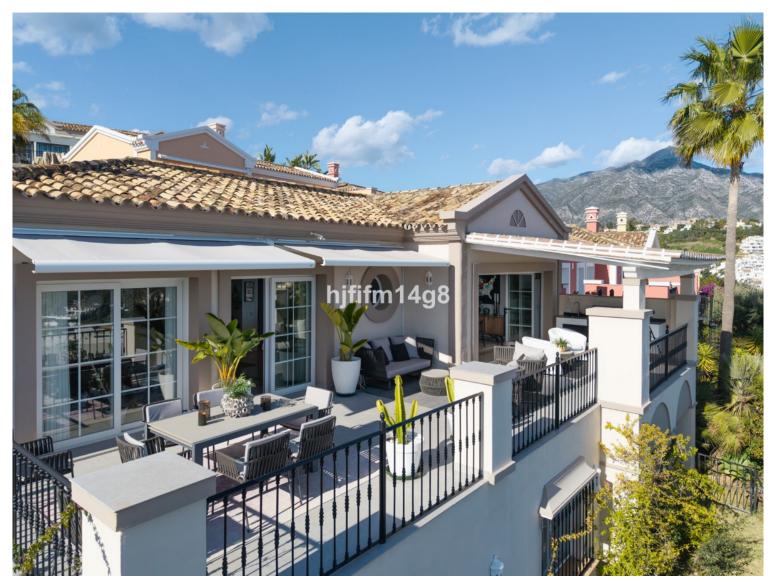

## VILLA IN NUEVA ANDALUCÍA

Welcome to this stunning semi-detached villa located in the sought-after area of Aldea Dorada, Nueva Andalucía, With its breathtaking panoramic views, luxurious features, and ideal layout, this property offers the perfect combination of comfort, style, and convenience, making it the ideal home for families or those looking to enjoy the best of Marbella living. As you enter the villa, you're immediately greeted by a spacious, open-plan living area with soaring ceilings and large windows that fill the space with natural light. The expansive windows provide unobstructed panoramic views, extending all the way through the living room, enhancing the sense of openness and tranquillity. A charming open fireplace adds warmth and ambiance to the space, while a guest toilet and a handy storage room provide added convenience. The modern, fully refurbished kitchen is a standout feature, design...