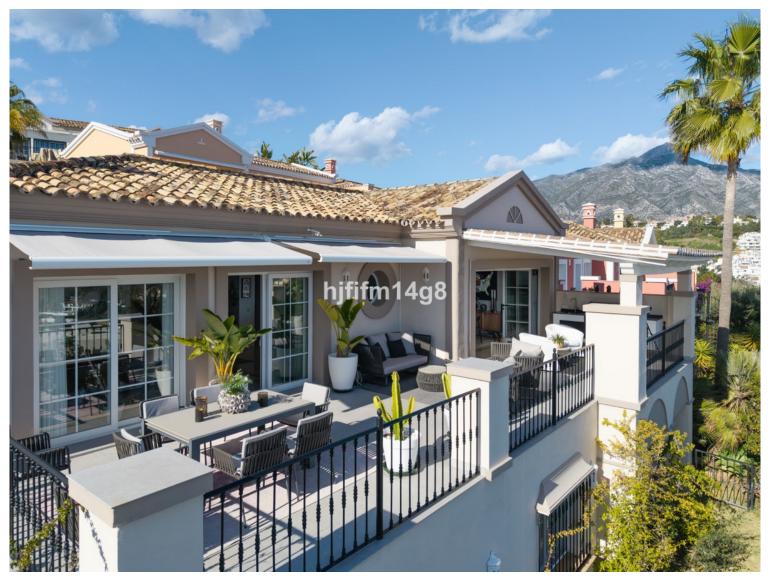

## VILLA IN NUEVA ANDALUCÍA

Welcome to this stunning semi-detached villa located in the sought-after area of Aldea Dorada, Nueva Andalucía, With its breathtaking panoramic views, luxurious features, and ideal layout, this property offers the perfect combination of comfort, style, and convenience, making it the ideal home for families or those looking to enjoy the best of Marbella living. As you enter the villa, you're immediately greeted by a spacious, open-plan living area with soaring ceilings and large windows that fill the space with natural light. The expansive windows provide unobstructed panoramic views, extending all the way through the living room, enhancing the sense of openness and tranquillity. A charming open fireplace adds warmth and ambiance to the space, while a guest toilet and a handy storage room provide added convenience. The modern, fully refurbished kitchen is a standout feature, design...