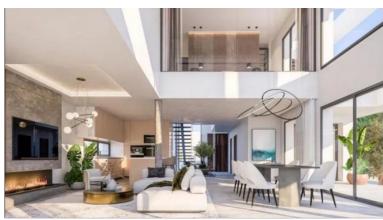

## **VALLE ROMANO**

bedrooms bathrooms plot  $m^2$ 

## LAND IN VALLE ROMANO

Plot in Valle Romano with approved and paid building project and license. 10 minutes from Estepona center and close to all amenities. Panoramic views of the golf course and sea views. Total built area of 148 m2 on two floors, plus a basement of 120 m2, totaling 270 m2 built." Residential Plot, Valle Romano, Costa del Sol. Garden/Plot 630 m². Setting: Close To Golf, Close To Schools, Urbanisation. Orientation: South. Condition: Excellent. Pool: Room For Pool. Views: Sea, Mountain, Golf, Panoramic. Furniture: Not Furnished. Garden: Private. Parking: More Than One. Utilities: Electricity, Drinkable Water. Category: Golf, Resale.