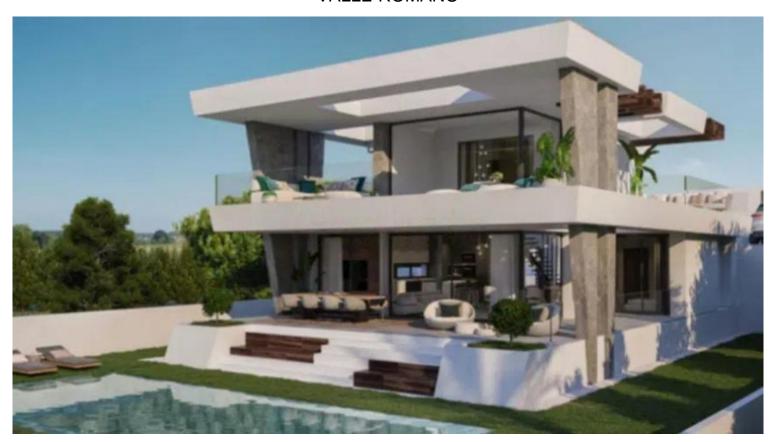

## **VALLE ROMANO**

bedrooms bathrooms plot  $m^2$ 

## LAND IN VALLE ROMANO

Plot in Valle Romano with approved and paid building project and license. 10 minutes from Estepona center and close to all amenities. Panoramic views of the golf course and sea views. Total built area of 148 m2 on two floors, plus a basement of 120 m2, totaling 270 m2 built." Residential Plot, Valle Romano, Costa del Sol. Garden/Plot 630 m². Setting: Close To Golf, Close To Schools, Urbanisation. Orientation: South. Condition: Excellent. Pool: Room For Pool. Views: Sea, Mountain, Golf, Panoramic. Furniture: Not Furnished. Garden: Private. Parking: More Than One. Utilities: Electricity, Drinkable Water. Category: Golf, Resale.