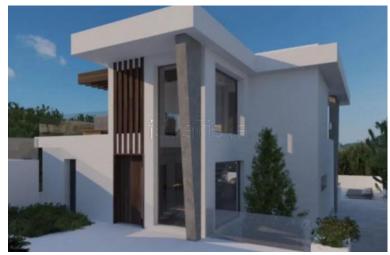

## **VALLE ROMANO**

bedrooms bathrooms plot  $m^2$ 

## LAND IN VALLE ROMANO

Plot in Valle Romano with approved and paid building project and license. 10 minutes from Estepona center and close to all amenities. Panoramic views of the golf course and sea views. Total built area of 148 m2 on two floors, plus a basement of 120 m2, totaling 270 m2 built." Residential Plot, Valle Romano, Costa del Sol. Garden/Plot 630 m². Setting: Close To Golf, Close To Schools, Urbanisation. Orientation: South. Condition: Excellent. Pool: Room For Pool. Views: Sea, Mountain, Golf, Panoramic. Furniture: Not Furnished. Garden: Private. Parking: More Than One. Utilities: Electricity, Drinkable Water. Category: Golf, Resale.