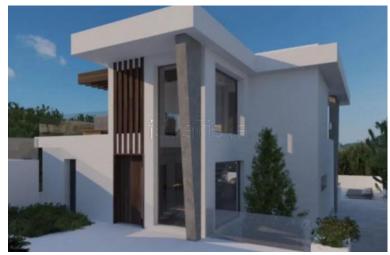

## LAND IN VALLE ROMANO

Plot in Valle Romano with approved and paid building project and license. 10 minutes from Estepona center and close to all amenities. Panoramic views of the golf course and sea views. Total built area of 148 m2 on two floors, plus a basement of 120 m2, totaling 270 m2 built." Residential Plot, Valle Romano, Costa del Sol. Garden/Plot 630 m². Setting: Close To Golf, Close To Schools, Urbanisation. Orientation: South. Condition: Excellent. Pool: Room For Pool. Views: Sea, Mountain, Golf, Panoramic. Furniture: Not Furnished. Garden: Private. Parking: More Than One. Utilities: Electricity, Drinkable Water. Category: Golf, Resale.