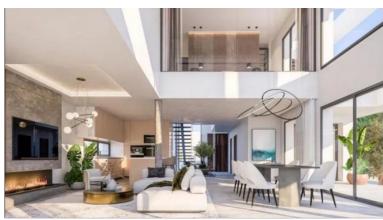

## LAND IN VALLE ROMANO

Plot in Valle Romano with approved and paid building project and license. 10 minutes from Estepona center and close to all amenities. Panoramic views of the golf course and sea views. Total built area of 148 m2 on two floors, plus a basement of 120 m2, totaling 270 m2 built." Residential Plot, Valle Romano, Costa del Sol. Garden/Plot 630 m². Setting: Close To Golf, Close To Schools, Urbanisation. Orientation: South. Condition: Excellent. Pool: Room For Pool. Views: Sea, Mountain, Golf, Panoramic. Furniture: Not Furnished. Garden: Private. Parking: More Than One. Utilities: Electricity, Drinkable Water. Category: Golf, Resale.