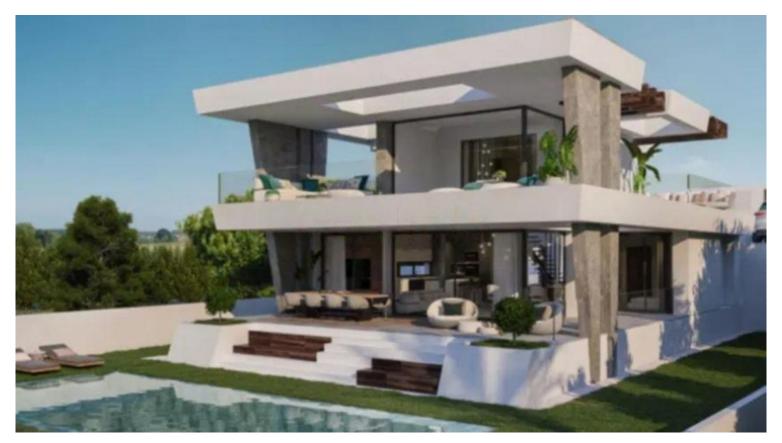

## LAND IN VALLE ROMANO

Plot in Valle Romano with approved and paid building project and license. 10 minutes from Estepona center and close to all amenities. Panoramic views of the golf course and sea views. Total built area of 148 m2 on two floors, plus a basement of 120 m2, totaling 270 m2 built." Residential Plot, Valle Romano, Costa del Sol. Garden/Plot 630 m². Setting: Close To Golf, Close To Schools, Urbanisation. Orientation: South. Condition: Excellent. Pool: Room For Pool. Views: Sea, Mountain, Golf, Panoramic. Furniture: Not Furnished. Garden: Private. Parking: More Than One. Utilities: Electricity, Drinkable Water. Category: Golf, Resale.