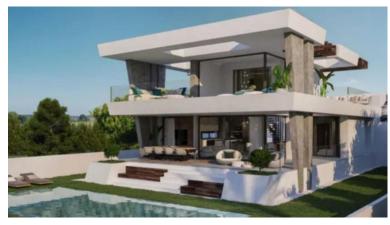

## LAND IN VALLE ROMANO

Plot in Valle Romano with approved and paid building project and license. 10 minutes from Estepona center and close to all amenities. Panoramic views of the golf course and sea views. Total built area of 148 m2 on two floors, plus a basement of 120 m2, totaling 270 m2 built." Residential Plot, Valle Romano, Costa del Sol. Garden/Plot 630 m². Setting: Close To Golf, Close To Schools, Urbanisation. Orientation: South. Condition: Excellent. Pool: Room For Pool. Views: Sea, Mountain, Golf, Panoramic. Furniture: Not Furnished. Garden: Private. Parking: More Than One. Utilities: Electricity, Drinkable Water. Category: Golf, Resale.