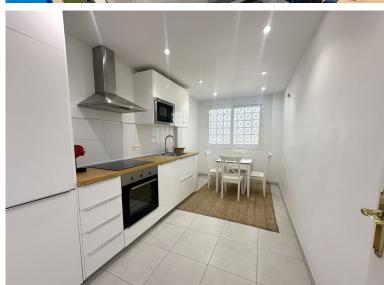

## PENTHOUSE IN NUEVA ANDALUCÍA

This stylish penthouse is located in central Nueva Andalucía, within walking distance of everything – cozy cafés, restaurants, shops, and green areas. The neighborhood is known for its high quality of life, with beautiful parks, walking paths, proximity to golf courses, Marbella's golden beaches, the Swedish shop Spisa, and Centro Plaza. Every Saturday, the local market offers everything from clothes to home décor. The apartment features two spacious bedrooms, each with built-in wardrobes, en-suite bathrooms, and private balconies – one with evening sun and views of the iconic La Concha, the other with morning sun and sea views. On clear days, you can even see the majestic Rock of Gibraltar. The newly renovated kitchen combines functionality with style, while the bright living room is perfect for relaxing or entertaining. A guest toilet adds extra convenience. The large balcony s...