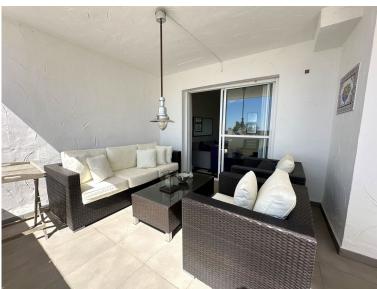

## PENTHOUSE IN NUEVA ANDALUCÍA

This stylish penthouse is located in central Nueva Andalucía, within walking distance of everything – cozy cafés, restaurants, shops, and green areas. The neighborhood is known for its high quality of life, with beautiful parks, walking paths, proximity to golf courses, Marbella's golden beaches, the Swedish shop Spisa, and Centro Plaza. Every Saturday, the local market offers everything from clothes to home décor. The apartment features two spacious bedrooms, each with built-in wardrobes, en-suite bathrooms, and private balconies – one with evening sun and views of the iconic La Concha, the other with morning sun and sea views. On clear days, you can even see the majestic Rock of Gibraltar. The newly renovated kitchen combines functionality with style, while the bright living room is perfect for relaxing or entertaining. A guest toilet adds extra convenience. The large balcony s...