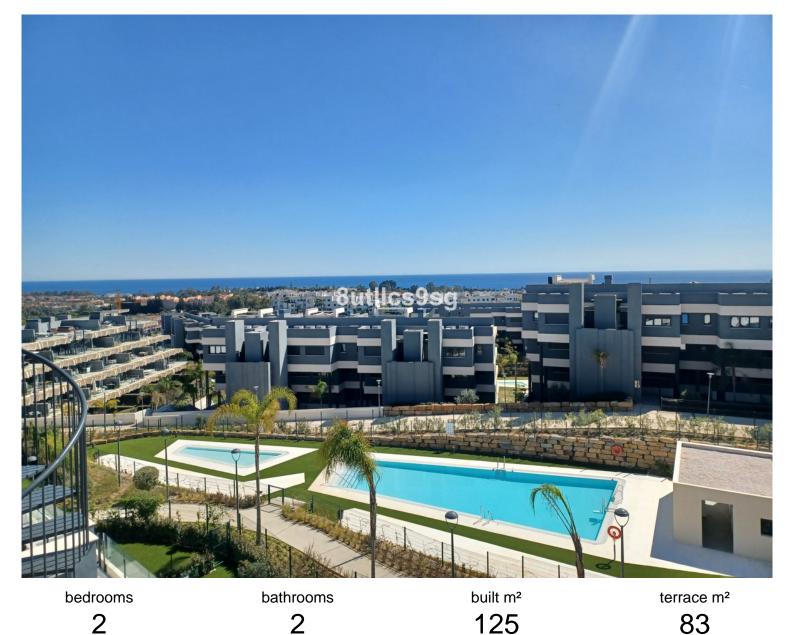

## PENTHOUSE IN ESTEPONA

Penthouse on the New Golden Mile, between Marbella and Estepona and next to the La Resina golf course. Modern and avant-garde design apartment, with large glazed areas, large terraces of more than 30 m2 and panoramic views of the Mediterranean Sea. With great care for the details, these homes are designed to enjoy intensely the nature and the sun of Andalusia. The common areas will be very spacious and will be equipped with services such as spa, gym, tropical gardens and a large central pool for everyone's leisure. This complex is presented as one of the new references of homes designed for the man and woman of the 21st century.