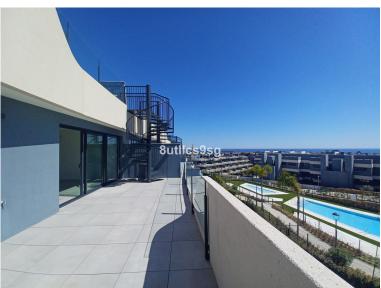

## PENTHOUSE IN ESTEPONA

Penthouse on the New Golden Mile, between Marbella and Estepona and next to the La Resina golf course. Modern and avant-garde design apartment, with large glazed areas, large terraces of more than 30 m2 and panoramic views of the Mediterranean Sea. With great care for the details, these homes are designed to enjoy intensely the nature and the sun of Andalusia. The common areas will be very spacious and will be equipped with services such as spa, gym, tropical gardens and a large central pool for everyone's leisure. This complex is presented as one of the new references of homes designed for the man and woman of the 21st century.