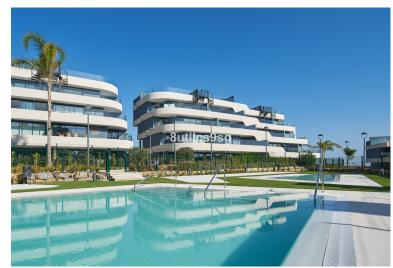

## PENTHOUSE IN ESTEPONA

Penthouse on the New Golden Mile, between Marbella and Estepona and next to the La Resina golf course. Modern and avant-garde design apartment, with large glazed areas, large terraces of more than 30 m2 and panoramic views of the Mediterranean Sea. With great care for the details, these homes are designed to enjoy intensely the nature and the sun of Andalusia. The common areas will be very spacious and will be equipped with services such as spa, gym, tropical gardens and a large central pool for everyone's leisure. This complex is presented as one of the new references of homes designed for the man and woman of the 21st century.