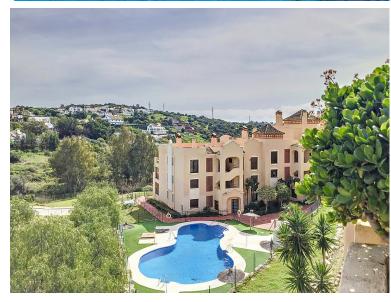

## APARTMENT IN ESTEPONA

This apartment is located in Estepona West, right next to the Azata Golf course. Situated on the front line of the golf course and in a mountainous setting, it offers spectacular views of the golf course, the mountains, and a nearby lake. Additionally, its proximity to the sea, the city center, and restaurants makes it an ideal option for those seeking comfort and tranquility in a natural environment. The interior of the property features a spacious and bright main living room with direct access to a large private terrace enclosed with Lumon glass, perfect for enjoying the outdoors and golf views both in summer and winter. The kitchen has been completely renovated with high-quality furniture, fully equipped, and designed to maximize functionality, including a separate laundry area. Marble floors and glass doors add a modern and elegant touch to the space. The apartment has three bedro...