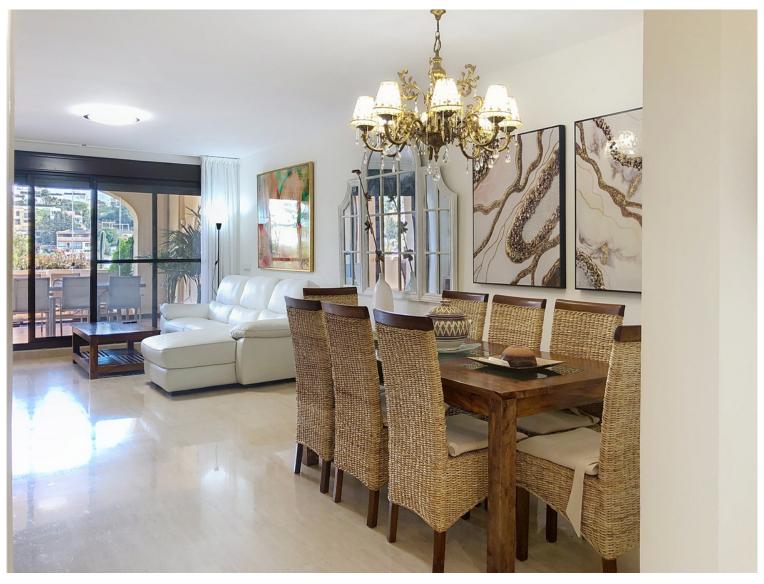

## APARTMENT IN ESTEPONA

This apartment is located in Estepona West, right next to the Azata Golf course. Situated on the front line of the golf course and in a mountainous setting, it offers spectacular views of the golf course, the mountains, and a nearby lake. Additionally, its proximity to the sea, the city center, and restaurants makes it an ideal option for those seeking comfort and tranquility in a natural environment. The interior of the property features a spacious and bright main living room with direct access to a large private terrace enclosed with Lumon glass, perfect for enjoying the outdoors and golf views both in summer and winter. The kitchen has been completely renovated with high-quality furniture, fully equipped, and designed to maximize functionality, including a separate laundry area. Marble floors and glass doors add a modern and elegant touch to the space. The apartment has three bedro...