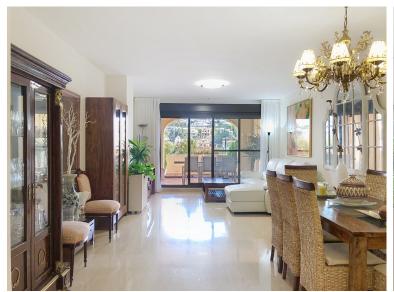

## APARTMENT IN ESTEPONA

This apartment is located in Estepona West, right next to the Azata Golf course. Situated on the front line of the golf course and in a mountainous setting, it offers spectacular views of the golf course, the mountains, and a nearby lake. Additionally, its proximity to the sea, the city center, and restaurants makes it an ideal option for those seeking comfort and tranquility in a natural environment. The interior of the property features a spacious and bright main living room with direct access to a large private terrace enclosed with Lumon glass, perfect for enjoying the outdoors and golf views both in summer and winter. The kitchen has been completely renovated with high-quality furniture, fully equipped, and designed to maximize functionality, including a separate laundry area. Marble floors and glass doors add a modern and elegant touch to the space. The apartment has three bedro...