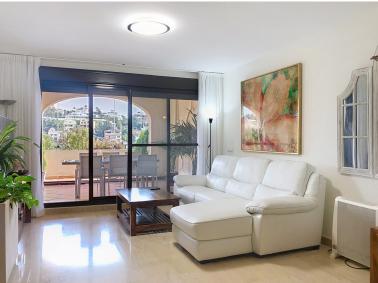

## APARTMENT IN ESTEPONA

This apartment is located in Estepona West, right next to the Azata Golf course. Situated on the front line of the golf course and in a mountainous setting, it offers spectacular views of the golf course, the mountains, and a nearby lake. Additionally, its proximity to the sea, the city center, and restaurants makes it an ideal option for those seeking comfort and tranquility in a natural environment. The interior of the property features a spacious and bright main living room with direct access to a large private terrace enclosed with Lumon glass, perfect for enjoying the outdoors and golf views both in summer and winter. The kitchen has been completely renovated with high-quality furniture, fully equipped, and designed to maximize functionality, including a separate laundry area. Marble floors and glass doors add a modern and elegant touch to the space. The apartment has three bedro...