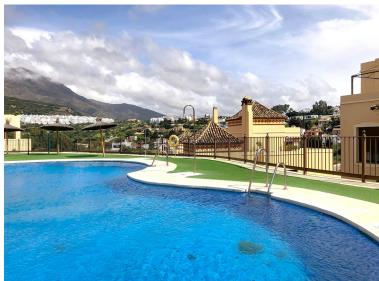

## APARTMENT IN ESTEPONA

This apartment is located in Estepona West, right next to the Azata Golf course. Situated on the front line of the golf course and in a mountainous setting, it offers spectacular views of the golf course, the mountains, and a nearby lake. Additionally, its proximity to the sea, the city center, and restaurants makes it an ideal option for those seeking comfort and tranquility in a natural environment. The interior of the property features a spacious and bright main living room with direct access to a large private terrace enclosed with Lumon glass, perfect for enjoying the outdoors and golf views both in summer and winter. The kitchen has been completely renovated with high-quality furniture, fully equipped, and designed to maximize functionality, including a separate laundry area. Marble floors and glass doors add a modern and elegant touch to the space. The apartment has three bedro...