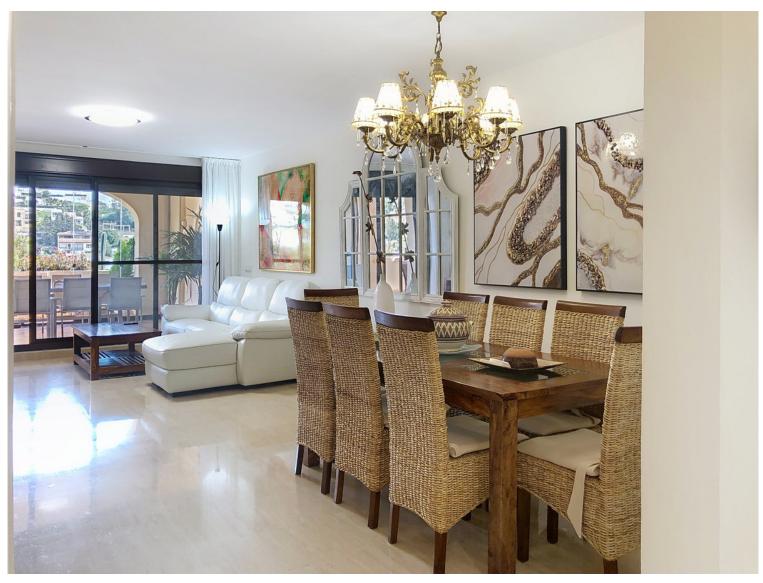

## APARTMENT IN ESTEPONA

This apartment is located in Estepona West, right next to the Azata Golf course. Situated on the front line of the golf course and in a mountainous setting, it offers spectacular views of the golf course, the mountains, and a nearby lake. Additionally, its proximity to the sea, the city center, and restaurants makes it an ideal option for those seeking comfort and tranquility in a natural environment. The interior of the property features a spacious and bright main living room with direct access to a large private terrace enclosed with Lumon glass, perfect for enjoying the outdoors and golf views both in summer and winter. The kitchen has been completely renovated with high-quality furniture, fully equipped, and designed to maximize functionality, including a separate laundry area. Marble floors and glass doors add a modern and elegant touch to the space. The apartment has three bedro...