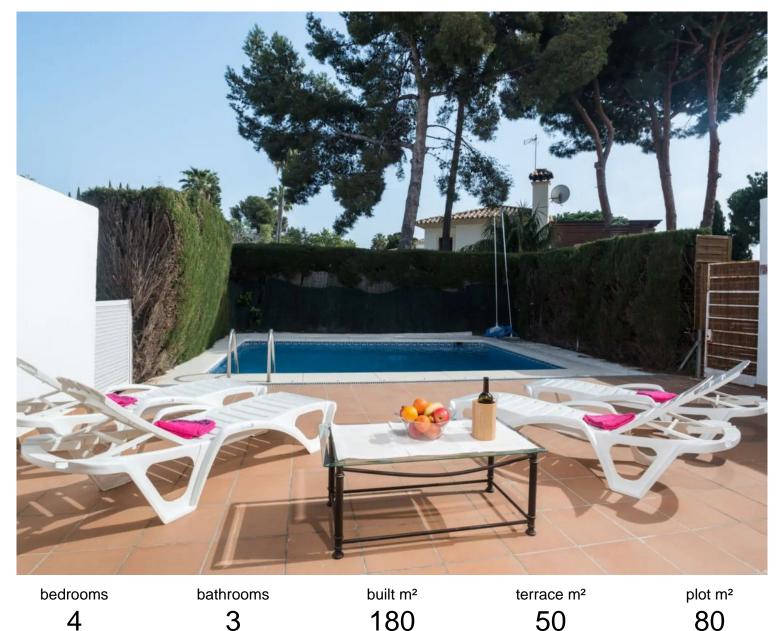

## ATALAYA

TERRACED TOWNHOUSE IN ATALAYA

Charming Family Townhouse in One of Atalaya's Most Exclusive Developments – Just Minutes from Puerto Banús Set within one of the most attractive and sought-after residential complexes in Atalaya, this bright and welcoming family home is just a 5-minute drive from Puerto Banús, close to prestigious golf courses in the Golden Triangle, 7 minutes from Marbella's Golden Mile, and only 12 minutes from the centre of Estepona. Its excellent location makes it an ideal choice for both permanent living and as a second residence on the Costa del Sol. Spread across two levels plus a rooftop solarium, this spacious townhouse offers a well-balanced blend of comfort, functionality and Andalusian charm. The ground floor features a generous garage with multiple potential uses – as private parking, a gym, laundry area or storage space. The main floor comprises a stylish entrance hall, a spac...