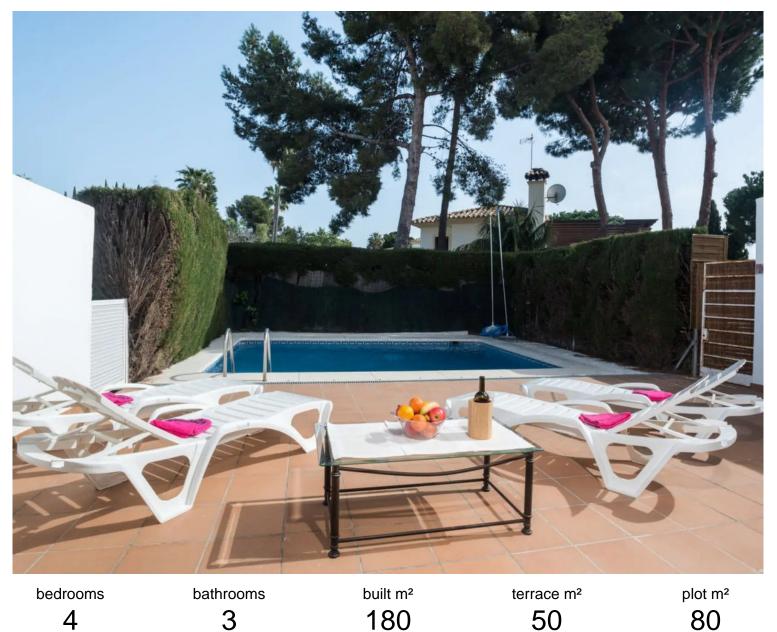

## TERRACED TOWNHOUSE IN ATALAYA

Charming Family Townhouse in One of Atalaya's Most Exclusive Developments – Just Minutes from Puerto Banús Set within one of the most attractive and sought-after residential complexes in Atalaya, this bright and welcoming family home is just a 5-minute drive from Puerto Banús, close to prestigious golf courses in the Golden Triangle, 7 minutes from Marbella's Golden Mile, and only 12 minutes from the centre of Estepona. Its excellent location makes it an ideal choice for both permanent living and as a second residence on the Costa del Sol. Spread across two levels plus a rooftop solarium, this spacious townhouse offers a well-balanced blend of comfort, functionality and Andalusian charm. The ground floor features a generous garage with multiple potential uses – as private parking, a gym, laundry area or storage space. The main floor comprises a stylish entrance hall, a spac...