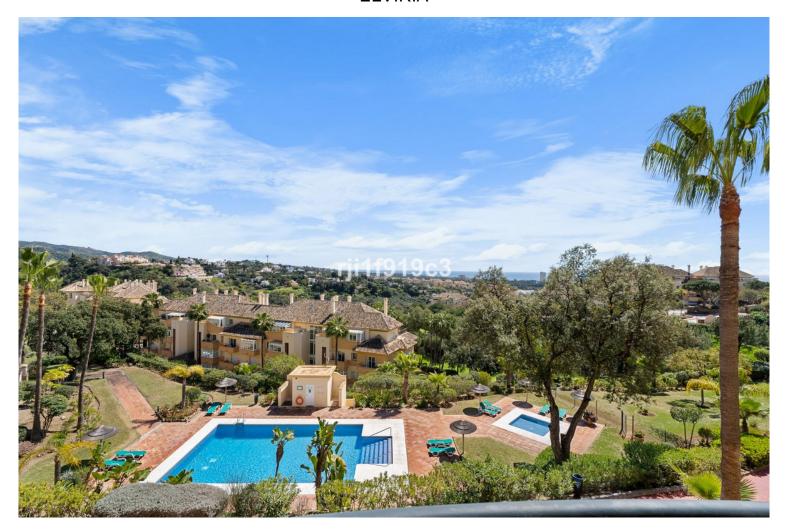

## APARTMENT IN ELVIRIA

Stunning 2-Bedroom Apartment with Panoramic Sea Views in Elviria Hills Nestled within the prestigious Elviria Hills complex, this immaculate 2-bedroom apartment offers a truly exceptional lifestyle. Boasting one of the best panoramic sea views in the area, this home combines elegant design, top-quality finishes, and modern conveniences. The apartment is in excellent condition and tastefully furnished, ready for immediate enjoyment. The open-plan layout features a spacious living-dining area that flows seamlessly into a cozy terrace, perfect for relaxing and soaking in the breathtaking views. The terrace is equipped with glass curtains, allowing for year-round enjoyment of the outdoors. The fully fitted kitchen is stylish and functional, ideal for both casual and gourmet cooking. Additional highlights include air conditioning, central heating, underfloor heating in the bathrooms, and ...