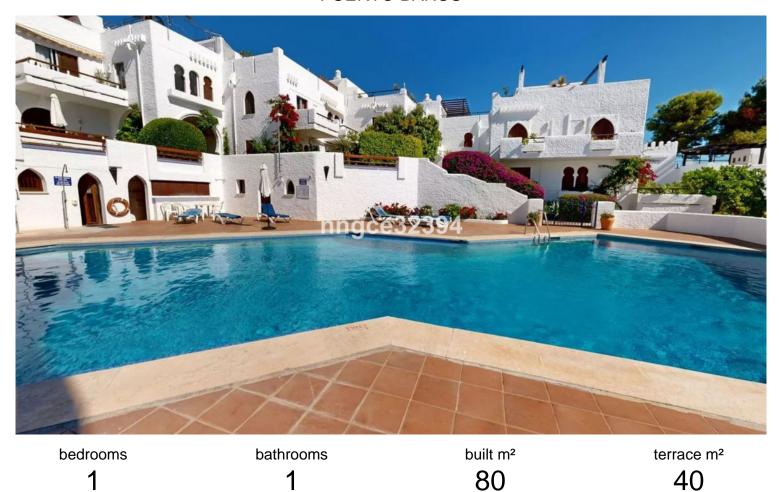

## PUERTO BANÚS

## APARTMENT IN PUERTO BANÚS

Step into a rare opportunity in Marbella's exclusive Atalaya de Río Verde, an elite and gated community often referred to as the "Mini-Beverly Hills" of the Costa del Sol. This exquisitely renovated ground-floor duplex apartment is a one-of-a-kind find, offering a perfect blend of modern luxury, unbeatable location, and exceptional investment potential. Priced far below neighboring properties listed at €690K, €825K, and €1.2M, this 1-bedroom residence is move-in ready and holds tremendous potential for further development. Easily transform this apartment into a spacious 2-bedroom, 2-bathroom home, instantly increasing its market value. As you enter the apartment, you'll find an open-concept living area with a sleek, modern kitchen and a great room that flows seamlessly to a charming al fresco dining terrace, offering tranquil views over the luxurious neighboring man...