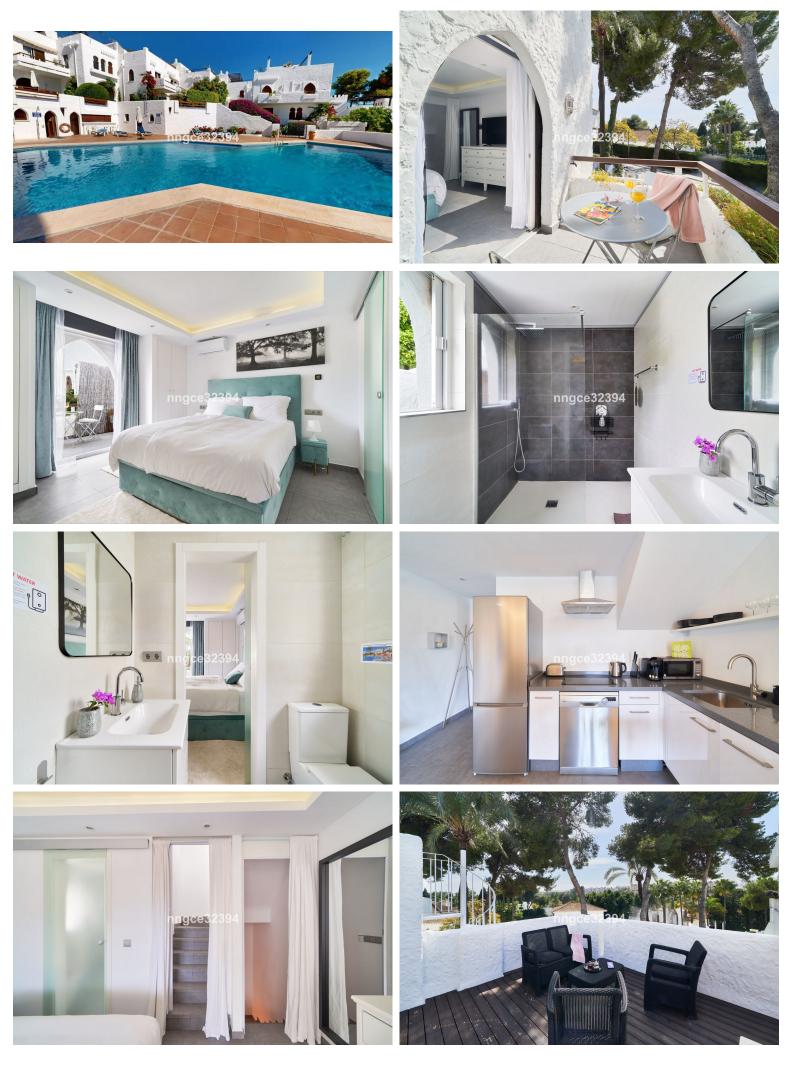

## PENTHOUSE IN PUERTO BANÚS

Step into a rare opportunity in Marbella's exclusive Atalaya de Río Verde, an elite and gated community often referred to as the "Mini-Beverly Hills" of the Costa del Sol. This exquisitely renovated ground-floor duplex apartment is a one-of-a-kind find, offering a perfect blend of modern luxury, unbeatable location, and exceptional investment potential. Priced far below neighboring properties listed at  $\in$ 690K,  $\in$ 825K, and  $\in$ 1.2M, this 1-bedroom residence is move-in ready and holds tremendous potential for further development. Easily transform this apartment into a spacious 2-bedroom, 2-bathroom home, instantly increasing its market value. As you enter the apartment, you'll find an open-concept living area with a sleek, modern kitchen and a great room that flows seamlessly to a charming al fresco dining terrace, offering tranquil views over the luxurious neighboring man...