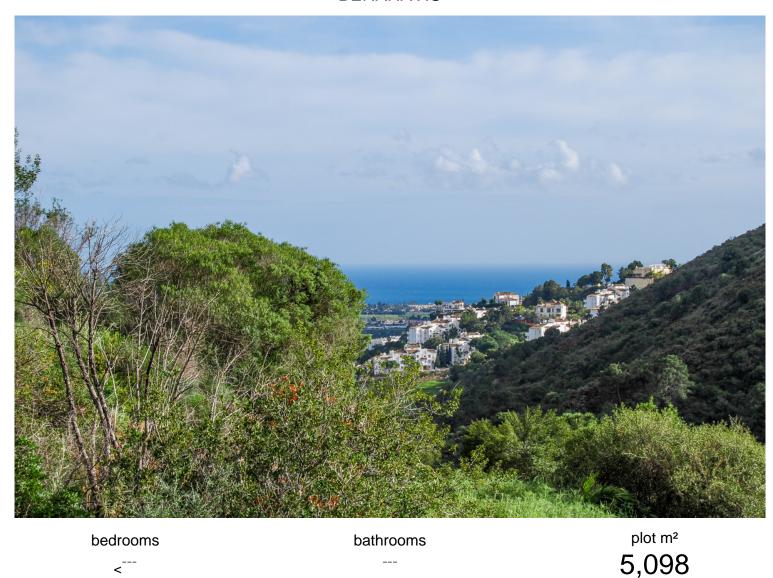

## LAND IN BENAHAVÍS

A unique opportunity to acquire land in one of Benahavís' most prestigious and sought-after communities, where luxury, privacy, and nature come together in perfect harmony. With 5,098 m² of land, this plot is nestled in an enviable natural setting, surrounded by lush greenery and offering total tranquility, within a gated community that provides 24-hour security, controlled access, and surveillance throughout the area. With a maximum buildable area of 1,019 m², this land offers the ideal canvas to create the home of your dreams. Its prime location and south facing orientation ensure stunning sea and mountain views, while the peaceful, natural surroundings provide an exclusive sense of serenity, all just minutes from the vibrant luxury and entertainment of Marbella and Puerto Banús. The Costa del Sol is a paradise offering an unparalleled quality of life, with exceptional weat...