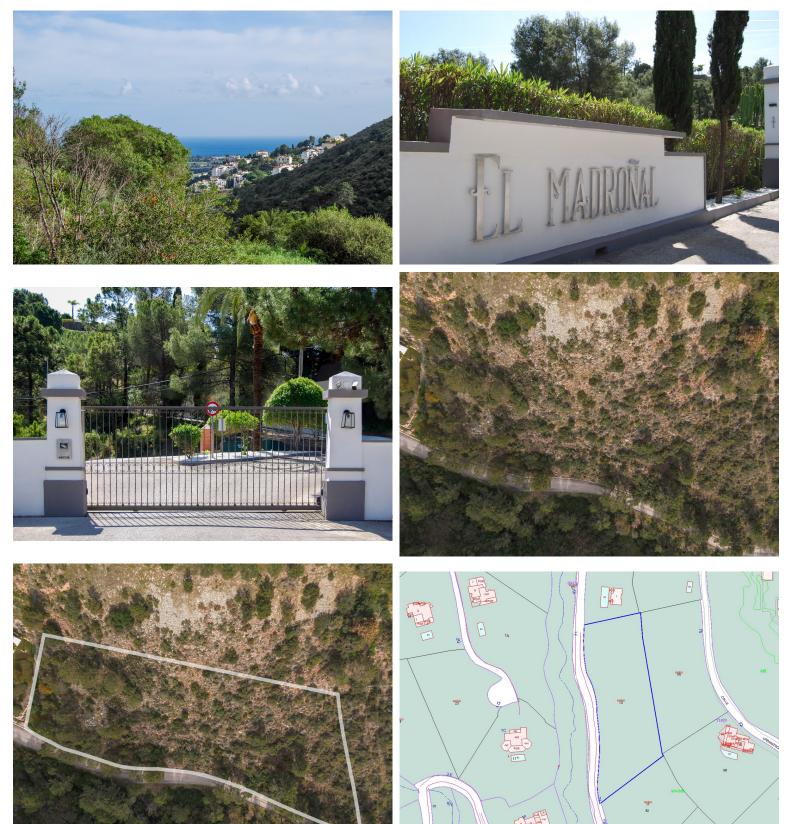

## LAND IN BENAHAVÍS

A unique opportunity to acquire land in one of Benahavís' most prestigious and sought-after communities, where luxury, privacy, and nature come together in perfect harmony. With 5,098 m² of land, this plot is nestled in an enviable natural setting, surrounded by lush greenery and offering total tranquility, within a gated community that provides 24-hour security, controlled access, and surveillance throughout the area. With a maximum buildable area of 1,019 m², this land offers the ideal canvas to create the home of your dreams. Its prime location and south facing orientation ensure stunning sea and mountain views, while the peaceful, natural surroundings provide an exclusive sense of serenity, all just minutes from the vibrant luxury and entertainment of Marbella and Puerto Banús. The Costa del Sol is a paradise offering an unparalleled quality of life, with exceptional weat...