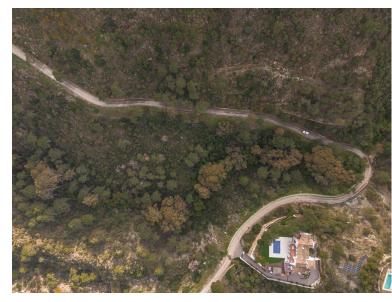

## **BENAHAVÍS**

bedrooms bathrooms plot  $m^2$  < --- 5,021

## LAND IN BENAHAVÍS

Discover a spectacular 5,021 m² plot in El Madroñal, one of the most prestigious gated communities in Benahavís, the wealthiest village in Spain. Surrounded by lush nature and offering absolute privacy, this exclusive estate is nestled in a secure enclave with 24-hour surveillance, controlled access, and security cameras throughout the urbanization. With a maximum buildable area of 1,004 m², this plot offers the perfect canvas to create a truly extraordinary residence tailored to your vision. Its privileged location and southest facing orientation ensures breathtaking views, while the serene natural surroundings provide a peaceful retreat just minutes away from the vibrant energy of Marbella and Puerto Banús. The Costa del Sol is synonymous with luxury living, offering an unparalleled climate, world-class golf courses, and an exceptional gastronomic scene. Owning a property in El ...