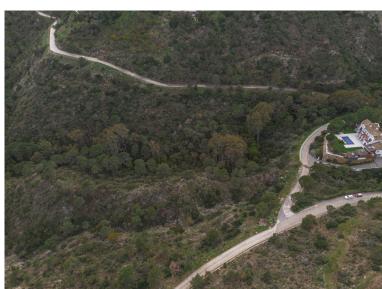

## **BENAHAVÍS**

bedrooms bathrooms plot  $m^2$  < --- 5,021

## LAND IN BENAHAVÍS

Discover a spectacular 5,021 m² plot in El Madroñal, one of the most prestigious gated communities in Benahavís, the wealthiest village in Spain. Surrounded by lush nature and offering absolute privacy, this exclusive estate is nestled in a secure enclave with 24-hour surveillance, controlled access, and security cameras throughout the urbanization. With a maximum buildable area of 1,004 m², this plot offers the perfect canvas to create a truly extraordinary residence tailored to your vision. Its privileged location and southest facing orientation ensures breathtaking views, while the serene natural surroundings provide a peaceful retreat just minutes away from the vibrant energy of Marbella and Puerto Banús. The Costa del Sol is synonymous with luxury living, offering an unparalleled climate, world-class golf courses, and an exceptional gastronomic scene. Owning a property in El ...