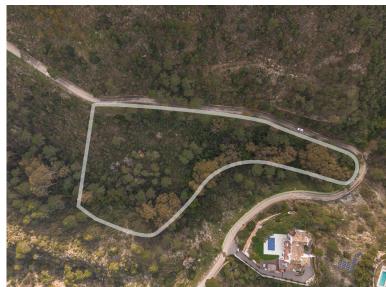

## **BENAHAVÍS**

bedrooms bathrooms plot  $m^2$  < --- 5,021

## LAND IN BENAHAVÍS

Discover a spectacular 5,021 m² plot in El Madroñal, one of the most prestigious gated communities in Benahavís, the wealthiest village in Spain. Surrounded by lush nature and offering absolute privacy, this exclusive estate is nestled in a secure enclave with 24-hour surveillance, controlled access, and security cameras throughout the urbanization. With a maximum buildable area of 1,004 m², this plot offers the perfect canvas to create a truly extraordinary residence tailored to your vision. Its privileged location and southest facing orientation ensures breathtaking views, while the serene natural surroundings provide a peaceful retreat just minutes away from the vibrant energy of Marbella and Puerto Banús. The Costa del Sol is synonymous with luxury living, offering an unparalleled climate, world-class golf courses, and an exceptional gastronomic scene. Owning a property in El ...