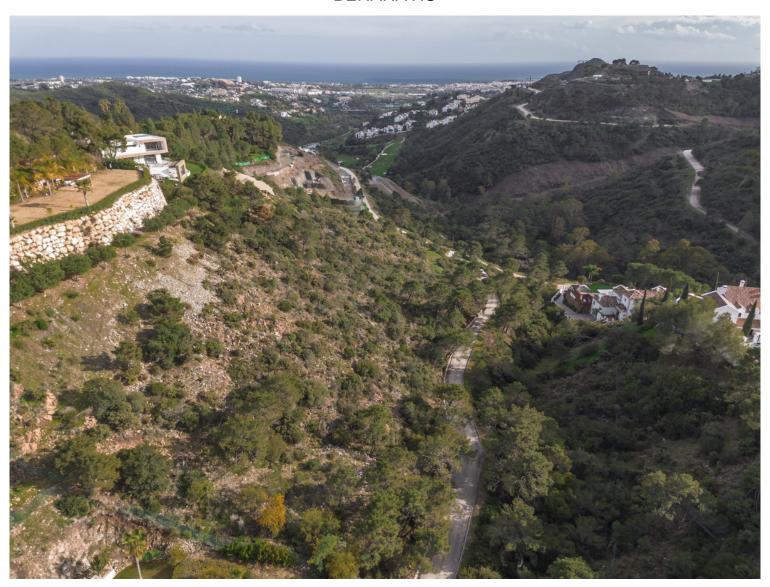

## **BENAHAVÍS**

bedrooms bathrooms plot  $m^2$  < --- 5,021

## LAND IN BENAHAVÍS

Discover a spectacular 5,021 m² plot in El Madroñal, one of the most prestigious gated communities in Benahavís, the wealthiest village in Spain. Surrounded by lush nature and offering absolute privacy, this exclusive estate is nestled in a secure enclave with 24-hour surveillance, controlled access, and security cameras throughout the urbanization. With a maximum buildable area of 1,004 m², this plot offers the perfect canvas to create a truly extraordinary residence tailored to your vision. Its privileged location and southest facing orientation ensures breathtaking views, while the serene natural surroundings provide a peaceful retreat just minutes away from the vibrant energy of Marbella and Puerto Banús. The Costa del Sol is synonymous with luxury living, offering an unparalleled climate, world-class golf courses, and an exceptional gastronomic scene. Owning a property in El ...