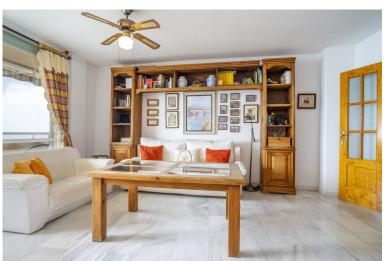

## PENTHOUSE IN ESTEPONA

Located on the beachfront and Estepona's prestigious promenade, this exclusive property offers front-facing sea views and a unique living experience. With 133 m² built and 105 m² usable space, it features four bedrooms, including a master suite and another with a sea-view lookout. In excellent condition, it includes a living room and master suite with air conditioning, a bright kitchen with a pantry and laundry room, as well as a garage space with direct access. An ideal opportunity to live by the sea, just minutes from the port and city center. Contact us for more information.