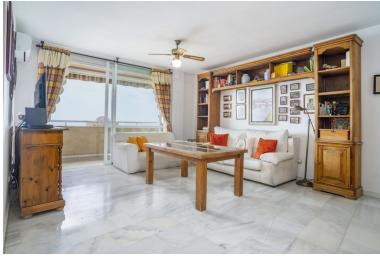

## PENTHOUSE IN ESTEPONA

Located on the beachfront and Estepona's prestigious promenade, this exclusive property offers front-facing sea views and a unique living experience. With 133 m² built and 105 m² usable space, it features four bedrooms, including a master suite and another with a sea-view lookout. In excellent condition, it includes a living room and master suite with air conditioning, a bright kitchen with a pantry and laundry room, as well as a garage space with direct access. An ideal opportunity to live by the sea, just minutes from the port and city center. Contact us for more information.