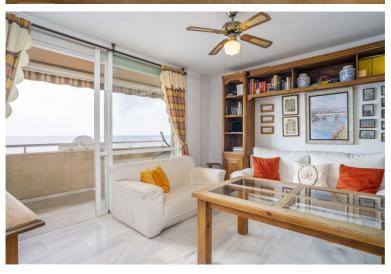

## PENTHOUSE IN ESTEPONA

Located on the beachfront and Estepona's prestigious promenade, this exclusive property offers front-facing sea views and a unique living experience. With 133 m² built and 105 m² usable space, it features four bedrooms, including a master suite and another with a sea-view lookout. In excellent condition, it includes a living room and master suite with air conditioning, a bright kitchen with a pantry and laundry room, as well as a garage space with direct access. An ideal opportunity to live by the sea, just minutes from the port and city center. Contact us for more information.