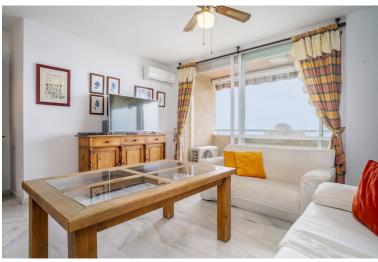

## PENTHOUSE IN ESTEPONA

Located on the beachfront and Estepona's prestigious promenade, this exclusive property offers front-facing sea views and a unique living experience. With 133 m² built and 105 m² usable space, it features four bedrooms, including a master suite and another with a sea-view lookout. In excellent condition, it includes a living room and master suite with air conditioning, a bright kitchen with a pantry and laundry room, as well as a garage space with direct access. An ideal opportunity to live by the sea, just minutes from the port and city center. Contact us for more information.