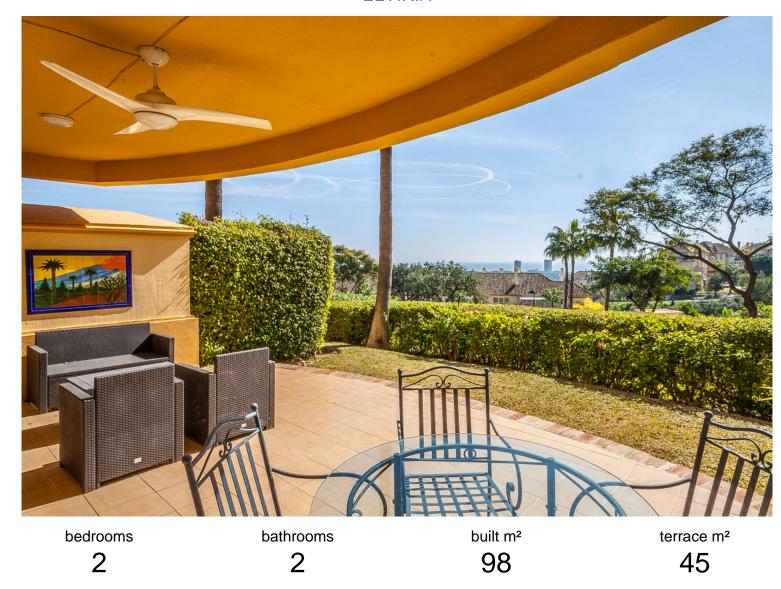

## APARTMENT IN ELVIRIA

Ample ground floor apartment in the beautiful urbanisation of Elviria Hills offering two bedrooms both leading out to a large, south facing terrace, a fully fitted kitchen and a living dining area and two bathrooms of which the master bathroom is en-suite. Constructed in the year 2000, the community has wonderfully matured over the years and offers 9 outdoor swimming pools, 2 clay tennis courts, a clubhouse overlooking an artificial lake with a gym and a Michelin Star restaurant on site.