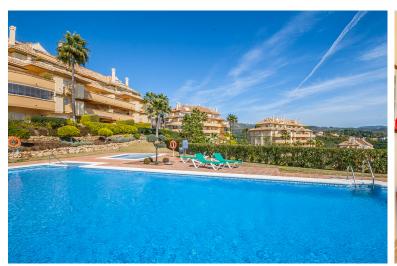

## APARTMENT IN ELVIRIA

Ample ground floor apartment in the beautiful urbanisation of Elviria Hills offering two bedrooms both leading out to a large, south facing terrace, a fully fitted kitchen and a living dining area and two bathrooms of which the master bathroom is en-suite. Constructed in the year 2000, the community has wonderfully matured over the years and offers 9 outdoor swimming pools, 2 clay tennis courts, a clubhouse overlooking an artificial lake with a gym and a Michelin Star restaurant on site.