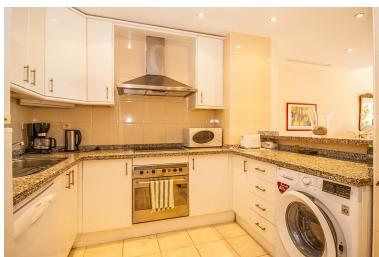

## APARTMENT IN ELVIRIA

Ample ground floor apartment in the beautiful urbanisation of Elviria Hills offering two bedrooms both leading out to a large, south facing terrace, a fully fitted kitchen and a living dining area and two bathrooms of which the master bathroom is en-suite. Constructed in the year 2000, the community has wonderfully matured over the years and offers 9 outdoor swimming pools, 2 clay tennis courts, a clubhouse overlooking an artificial lake with a gym and a Michelin Star restaurant on site.