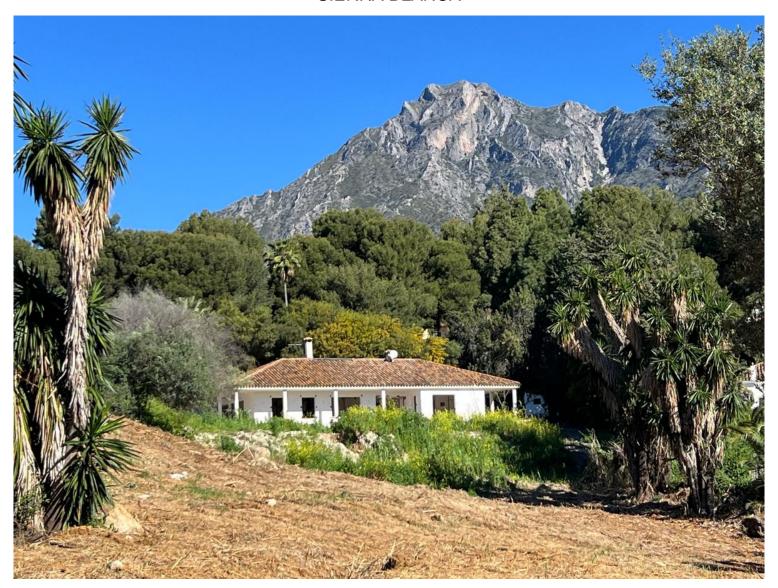

## LAND IN SIERRA BLANCA

A property to reform or demolish with sea and mountain views, situated on a residential plot of 3.000 m², south-facing and located near the prestigious communities of Sierra Blanca and Rocio de Nagueles, at the foot of La Concha mountain, just minutes from the Golden Mile, Puerto Banús, and all amenities. It is possible to build a 1,000 m² house including the basement. This flat plot has full infrastructure and services, making it ideal for building a large villa. The property has a reform license.