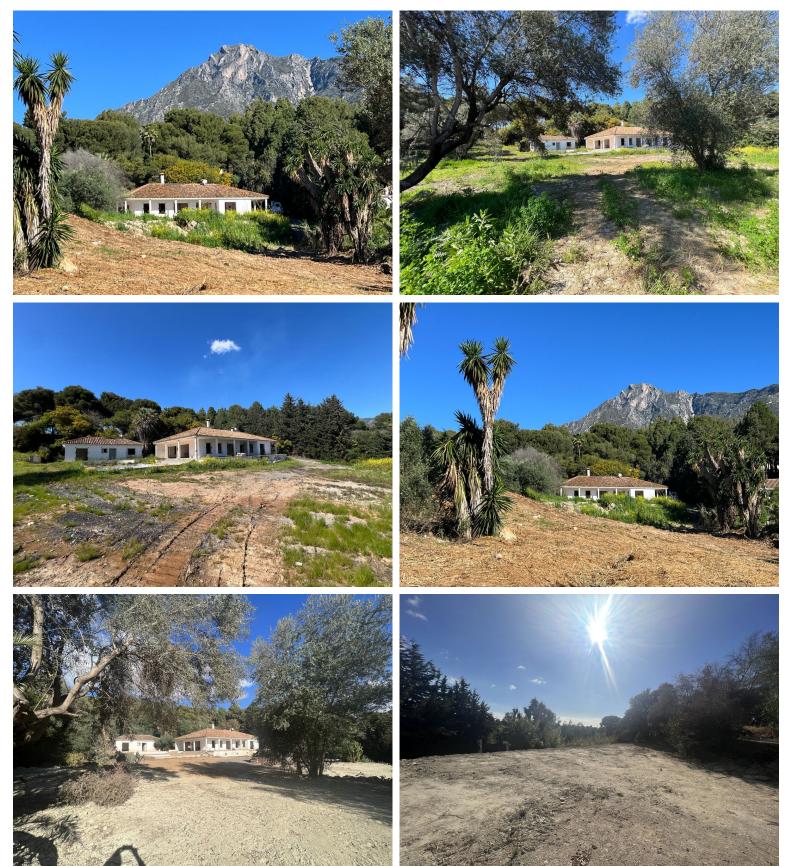

## LAND IN SIERRA BLANCA

A property to reform or demolish with sea and mountain views, situated on a residential plot of 3.000 m², south-facing and located near the prestigious communities of Sierra Blanca and Rocio de Nagueles, at the foot of La Concha mountain, just minutes from the Golden Mile, Puerto Banús, and all amenities. It is possible to build a 1,000 m² house including the basement. This flat plot has full infrastructure and services, making it ideal for building a large villa. The property has a reform license.