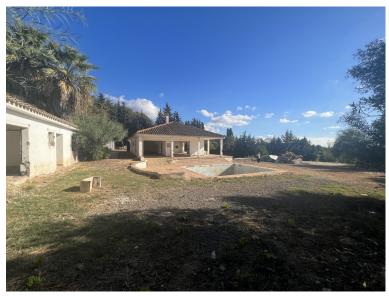

## LAND IN SIERRA BLANCA

A property to reform or demolish with sea and mountain views, situated on a residential plot of 3.000 m², south-facing and located near the prestigious communities of Sierra Blanca and Rocio de Nagueles, at the foot of La Concha mountain, just minutes from the Golden Mile, Puerto Banús, and all amenities. It is possible to build a 1,000 m² house including the basement. This flat plot has full infrastructure and services, making it ideal for building a large villa. The property has a reform license.