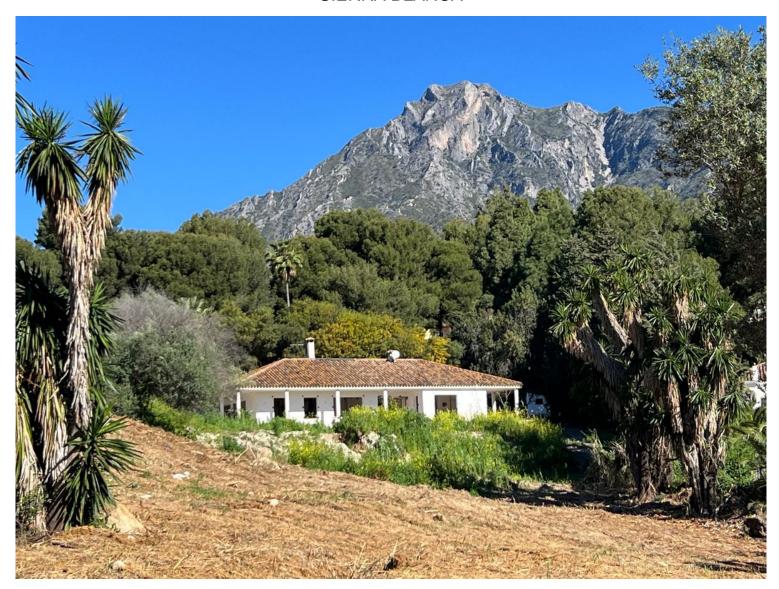

## LAND IN SIERRA BLANCA

A property to reform or demolish with sea and mountain views, situated on a residential plot of 3.000 m², south-facing and located near the prestigious communities of Sierra Blanca and Rocio de Nagueles, at the foot of La Concha mountain, just minutes from the Golden Mile, Puerto Banús, and all amenities. It is possible to build a 1,000 m² house including the basement. This flat plot has full infrastructure and services, making it ideal for building a large villa. The property has a reform license.