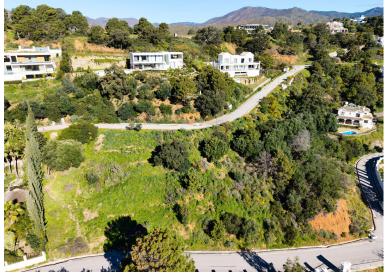

## BENAHAVÍS

bedrooms bathrooms plot  $m^2$  < --- 2,100

## LAND IN BENAHAVÍS

Located in the elevated landscape of Monte Mayor, this 2,100 square metre plot offers an exceptional opportunity to create a bespoke home within one of the most private and secure gated communities in the Benahavís area. Whether you choose to proceed with the approved project for a 375 square metre villa or develop your own architectural vision, the setting is designed to inspire. The existing villa project proposes a modern five-bedroom, four-bathroom residence, thoughtfully planned across two levels. It includes expansive open-plan living areas, floor-to-ceiling windows capturing panoramic views, and generous terraces that connect seamlessly with the natural surroundings. With a combination of interior living space of approximately 325 sqm and terrace areas totalling around 50 sqm, the proposed home prioritises comfort, privacy, and an integration with nature. The layout includes mul...