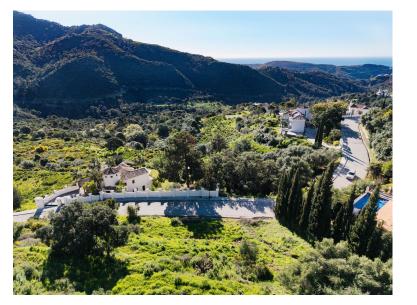

## LAND IN BENAHAVÍS

Located in the elevated landscape of Monte Mayor, this 2,100 square metre plot offers an exceptional opportunity to create a bespoke home within one of the most private and secure gated communities in the Benahavís area. Whether you choose to proceed with the approved project for a 375 square metre villa or develop your own architectural vision, the setting is designed to inspire. The existing villa project proposes a modern five-bedroom, four-bathroom residence, thoughtfully planned across two levels. It includes expansive open-plan living areas, floor-to-ceiling windows capturing panoramic views, and generous terraces that connect seamlessly with the natural surroundings. With a combination of interior living space of approximately 325 sqm and terrace areas totalling around 50 sqm, the proposed home prioritises comfort, privacy, and an integration with nature. The layout includes mul...