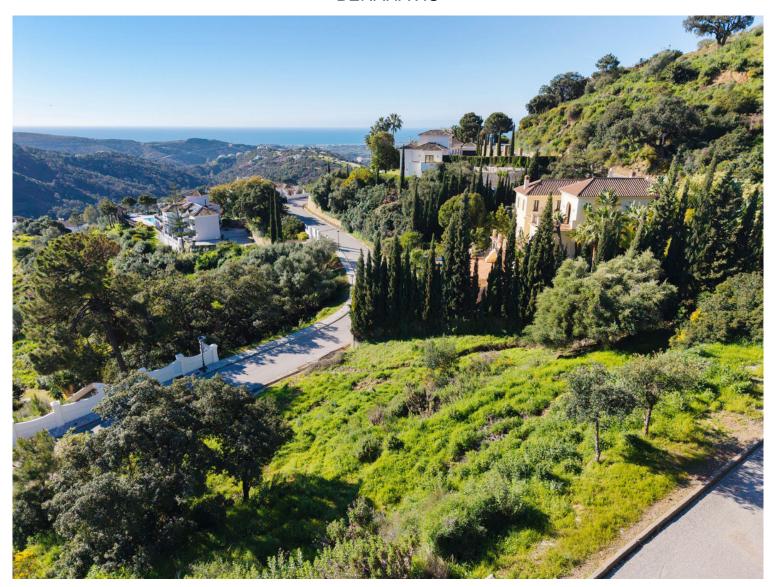

## BENAHAVÍS

bedrooms bathrooms plot  $m^2$  < --- 2,100

## LAND IN BENAHAVÍS

Located in the elevated landscape of Monte Mayor, this 2,100 square metre plot offers an exceptional opportunity to create a bespoke home within one of the most private and secure gated communities in the Benahavís area. Whether you choose to proceed with the approved project for a 375 square metre villa or develop your own architectural vision, the setting is designed to inspire. The existing villa project proposes a modern five-bedroom, four-bathroom residence, thoughtfully planned across two levels. It includes expansive open-plan living areas, floor-to-ceiling windows capturing panoramic views, and generous terraces that connect seamlessly with the natural surroundings. With a combination of interior living space of approximately 325 sqm and terrace areas totalling around 50 sqm, the proposed home prioritises comfort, privacy, and an integration with nature. The layout includes mul...