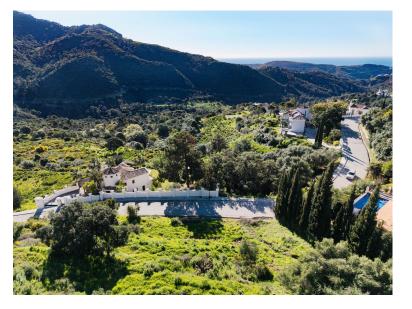

## LAND IN BENAHAVÍS

Located in the elevated landscape of Monte Mayor, this 2,100 square metre plot offers an exceptional opportunity to create a bespoke home within one of the most private and secure gated communities in the Benahavís area. Whether you choose to proceed with the approved project for a 375 square metre villa or develop your own architectural vision, the setting is designed to inspire. The existing villa project proposes a modern five-bedroom, four-bathroom residence, thoughtfully planned across two levels. It includes expansive open-plan living areas, floor-to-ceiling windows capturing panoramic views, and generous terraces that connect seamlessly with the natural surroundings. With a combination of interior living space of approximately 325 sqm and terrace areas totalling around 50 sqm, the proposed home prioritises comfort, privacy, and an integration with nature. The layout includes mul...