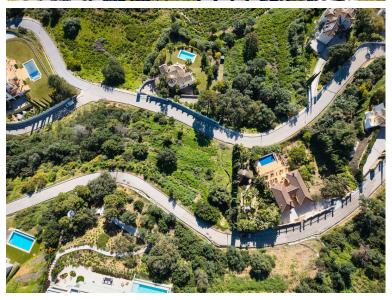

## LAND IN BENAHAVÍS

Located in the elevated landscape of Monte Mayor, this 2,100 square metre plot offers an exceptional opportunity to create a bespoke home within one of the most private and secure gated communities in the Benahavís area. Whether you choose to proceed with the approved project for a 375 square metre villa or develop your own architectural vision, the setting is designed to inspire. The existing villa project proposes a modern five-bedroom, four-bathroom residence, thoughtfully planned across two levels. It includes expansive open-plan living areas, floor-to-ceiling windows capturing panoramic views, and generous terraces that connect seamlessly with the natural surroundings. With a combination of interior living space of approximately 325 sqm and terrace areas totalling around 50 sqm, the proposed home prioritises comfort, privacy, and an integration with nature. The layout includes mul...