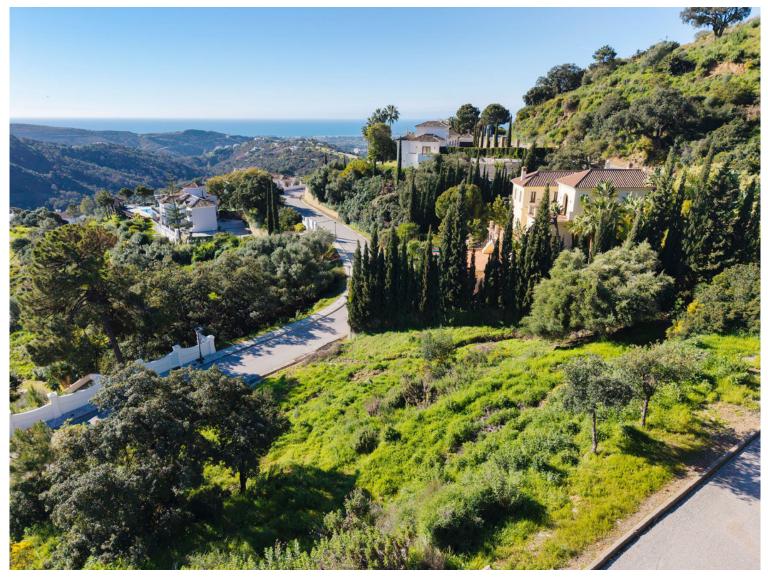

## LAND IN BENAHAVÍS

Located in the elevated landscape of Monte Mayor, this 2,100 square metre plot offers an exceptional opportunity to create a bespoke home within one of the most private and secure gated communities in the Benahavís area. Whether you choose to proceed with the approved project for a 375 square metre villa or develop your own architectural vision, the setting is designed to inspire. The existing villa project proposes a modern five-bedroom, four-bathroom residence, thoughtfully planned across two levels. It includes expansive open-plan living areas, floor-to-ceiling windows capturing panoramic views, and generous terraces that connect seamlessly with the natural surroundings. With a combination of interior living space of approximately 325 sqm and terrace areas totalling around 50 sqm, the proposed home prioritises comfort, privacy, and an integration with nature. The layout includes mul...