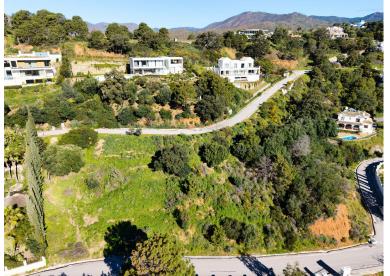

## LAND IN BENAHAVÍS

Located in the elevated landscape of Monte Mayor, this 2,100 square metre plot offers an exceptional opportunity to create a bespoke home within one of the most private and secure gated communities in the Benahavís area. Whether you choose to proceed with the approved project for a 375 square metre villa or develop your own architectural vision, the setting is designed to inspire. The existing villa project proposes a modern five-bedroom, four-bathroom residence, thoughtfully planned across two levels. It includes expansive open-plan living areas, floor-to-ceiling windows capturing panoramic views, and generous terraces that connect seamlessly with the natural surroundings. With a combination of interior living space of approximately 325 sqm and terrace areas totalling around 50 sqm, the proposed home prioritises comfort, privacy, and an integration with nature. The layout includes mul...