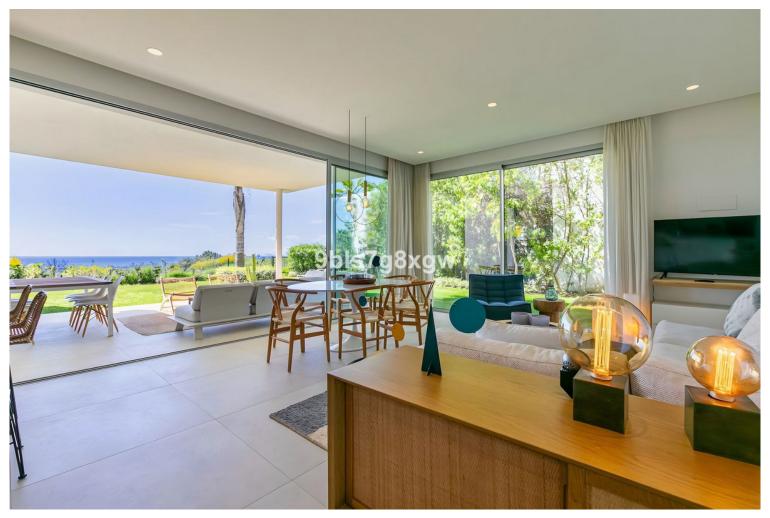

## APARTMENT IN BENAHAVÍS

\*\* Exceptional 3-Bed Duplex Apartment with Private Garden and Panoramic Sea Views \*\* Nestled in the prestigious Marbella Club Hills development, this stunning 3-bedroom duplex apartment offers breathtaking panoramic views of the Mediterranean Sea, Gibraltar and the African coastline. Spanning 175m² of luxurious interior space and an expansive 50m² of terraces, this home has been meticulously designed for ultimate comfort. The open-plan layout features an American kitchen, dining, and living area that seamlessly flows onto a terrace – perfect for al fresco dining or simply enjoying the stunning vistas. The property boasts also a beautifully landscaped 210m² private garden with a sought-after South orientation, ensuring maximum sunlight throughout the day. This peaceful outdoor space offers complete privacy and the rare opportunity to build a private pool, making it an ideal setting f...