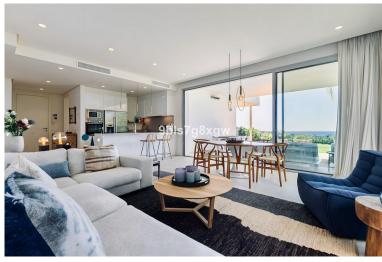

## APARTMENT IN BENAHAVÍS

\*\* Exceptional 3-Bed Duplex Apartment with Private Garden and Panoramic Sea Views \*\* Nestled in the prestigious Marbella Club Hills development, this stunning 3-bedroom duplex apartment offers breathtaking panoramic views of the Mediterranean Sea, Gibraltar and the African coastline. Spanning 175m² of luxurious interior space and an expansive 50m² of terraces, this home has been meticulously designed for ultimate comfort. The open-plan layout features an American kitchen, dining, and living area that seamlessly flows onto a terrace – perfect for al fresco dining or simply enjoying the stunning vistas. The property boasts also a beautifully landscaped 210m² private garden with a sought-after South orientation, ensuring maximum sunlight throughout the day. This peaceful outdoor space offers complete privacy and the rare opportunity to build a private pool, making it an ideal setting f...