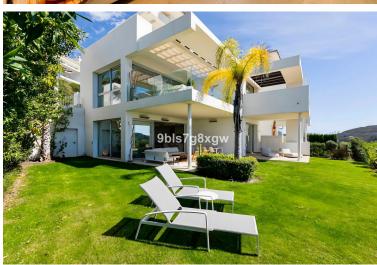

## APARTMENT IN BENAHAVÍS

\*\* Exceptional 3-Bed Duplex Apartment with Private Garden and Panoramic Sea Views \*\* Nestled in the prestigious Marbella Club Hills development, this stunning 3-bedroom duplex apartment offers breathtaking panoramic views of the Mediterranean Sea, Gibraltar and the African coastline. Spanning 175m² of luxurious interior space and an expansive 50m² of terraces, this home has been meticulously designed for ultimate comfort. The open-plan layout features an American kitchen, dining, and living area that seamlessly flows onto a terrace – perfect for al fresco dining or simply enjoying the stunning vistas. The property boasts also a beautifully landscaped 210m² private garden with a sought-after South orientation, ensuring maximum sunlight throughout the day. This peaceful outdoor space offers complete privacy and the rare opportunity to build a private pool, making it an ideal setting f...