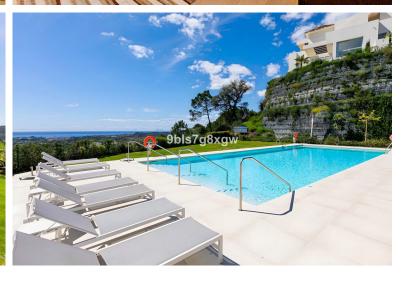

## APARTMENT IN BENAHAVÍS

\*\* Exceptional 3-Bed Duplex Apartment with Private Garden and Panoramic Sea Views \*\* Nestled in the prestigious Marbella Club Hills development, this stunning 3-bedroom duplex apartment offers breathtaking panoramic views of the Mediterranean Sea, Gibraltar and the African coastline. Spanning 175m² of luxurious interior space and an expansive 50m² of terraces, this home has been meticulously designed for ultimate comfort. The open-plan layout features an American kitchen, dining, and living area that seamlessly flows onto a terrace – perfect for al fresco dining or simply enjoying the stunning vistas. The property boasts also a beautifully landscaped 210m² private garden with a sought-after South orientation, ensuring maximum sunlight throughout the day. This peaceful outdoor space offers complete privacy and the rare opportunity to build a private pool, making it an ideal setting f...