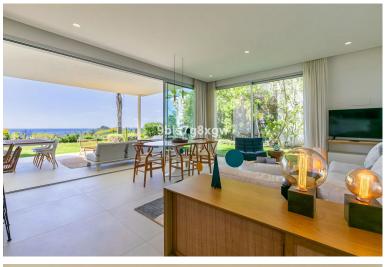

## APARTMENT IN BENAHAVÍS

\*\* Exceptional 3-Bed Duplex Apartment with Private Garden and Panoramic Sea Views \*\* Nestled in the prestigious Marbella Club Hills development, this stunning 3-bedroom duplex apartment offers breathtaking panoramic views of the Mediterranean Sea, Gibraltar and the African coastline. Spanning 175m² of luxurious interior space and an expansive 50m² of terraces, this home has been meticulously designed for ultimate comfort. The open-plan layout features an American kitchen, dining, and living area that seamlessly flows onto a terrace – perfect for al fresco dining or simply enjoying the stunning vistas. The property boasts also a beautifully landscaped 210m² private garden with a sought-after South orientation, ensuring maximum sunlight throughout the day. This peaceful outdoor space offers complete privacy and the rare opportunity to build a private pool, making it an ideal setting f...