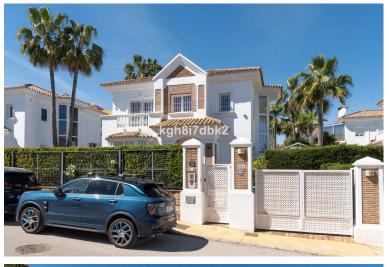

## **ESTEPONA**

| bedrooms | bathrooms | built m <sup>2</sup> | plot m² |
|----------|-----------|----------------------|---------|
| 4        | 3         | 194                  | 412     |

## **VILLA IN ESTEPONA**

Nueva Atalaya - Estepona Detached villa in two levels in community with only 8 villas and shared pool. Lower level: Living area, kitchen, one bed room, one bath room. Upper level: one ensuite with bath and sauna + two bed rooms with access to large terrace and one bath room. Costs: Community 135€/mo. IBI: 1000€/year Distances: Beach 1,7km Puerto Banús 6,7km Marbella Center 13,5km Estepona Center 13,6km