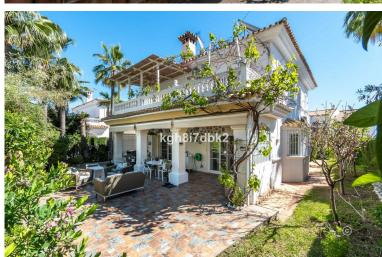

## **VILLA IN ESTEPONA**

Nueva Atalaya - Estepona Detached villa in two levels in community with only 8 villas and shared pool. Lower level: Living area, kitchen, one bed room, one bath room. Upper level: one ensuite with bath and sauna + two bed rooms with access to large terrace and one bath room. Costs: Community 135€/mo. IBI: 1000€/year Distances: Beach 1,7km Puerto Banús 6,7km Marbella Center 13,5km Estepona Center 13,6km