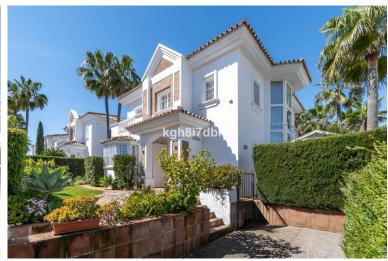

## **ESTEPONA**

| bedrooms | bathrooms | built m <sup>2</sup> | plot m² |
|----------|-----------|----------------------|---------|
| 4        | 3         | 194                  | 412     |

## **VILLA IN ESTEPONA**

Nueva Atalaya - Estepona Detached villa in two levels in community with only 8 villas and shared pool. Lower level: Living area, kitchen, one bed room, one bath room. Upper level: one ensuite with bath and sauna + two bed rooms with access to large terrace and one bath room. Costs: Community 135€/mo. IBI: 1000€/year Distances: Beach 1,7km Puerto Banús 6,7km Marbella Center 13,5km Estepona Center 13,6km