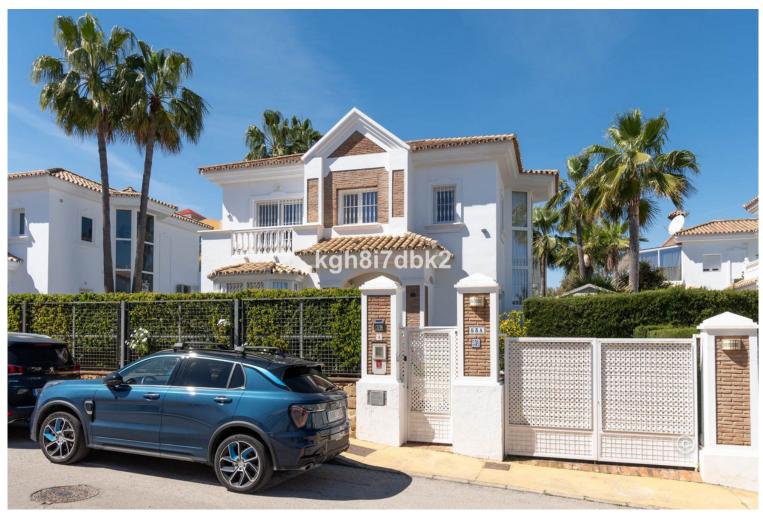

## **ESTEPONA**

| bedrooms | bathrooms | built m <sup>2</sup> | plot m² |
|----------|-----------|----------------------|---------|
| 4        | 3         | 194                  | 412     |

## **VILLA IN ESTEPONA**

Nueva Atalaya - Estepona Detached villa in two levels in community with only 8 villas and shared pool. Lower level: Living area, kitchen, one bed room, one bath room. Upper level: one ensuite with bath and sauna + two bed rooms with access to large terrace and one bath room. Costs: Community 135€/mo. IBI: 1000€/year Distances: Beach 1,7km Puerto Banús 6,7km Marbella Center 13,5km Estepona Center 13,6km