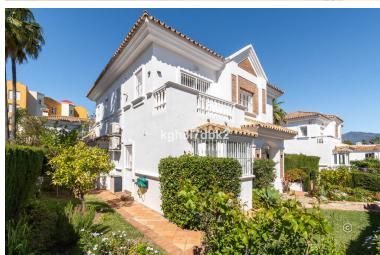

## **ESTEPONA**

| bedrooms | bathrooms | built m <sup>2</sup> | plot m² |
|----------|-----------|----------------------|---------|
| 4        | 3         | 194                  | 412     |

## **VILLA IN ESTEPONA**

Nueva Atalaya - Estepona Detached villa in two levels in community with only 8 villas and shared pool. Lower level: Living area, kitchen, one bed room, one bath room. Upper level: one ensuite with bath and sauna + two bed rooms with access to large terrace and one bath room. Costs: Community 135€/mo. IBI: 1000€/year Distances: Beach 1,7km Puerto Banús 6,7km Marbella Center 13,5km Estepona Center 13,6km