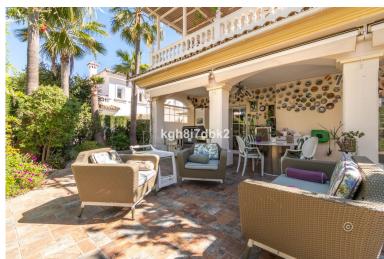

## **VILLA IN ESTEPONA**

Nueva Atalaya - Estepona Detached villa in two levels in community with only 8 villas and shared pool. Lower level: Living area, kitchen, one bed room, one bath room. Upper level: one ensuite with bath and sauna + two bed rooms with access to large terrace and one bath room. Costs: Community 135€/mo. IBI: 1000€/year Distances: Beach 1,7km Puerto Banús 6,7km Marbella Center 13,5km Estepona Center 13,6km