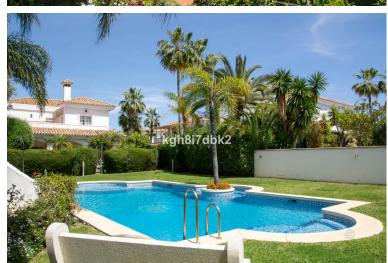

## **VILLA IN ESTEPONA**

Nueva Atalaya - Estepona Detached villa in two levels in community with only 8 villas and shared pool. Lower level: Living area, kitchen, one bed room, one bath room. Upper level: one ensuite with bath and sauna + two bed rooms with access to large terrace and one bath room. Costs: Community 135€/mo. IBI: 1000€/year Distances: Beach 1,7km Puerto Banús 6,7km Marbella Center 13,5km Estepona Center 13,6km