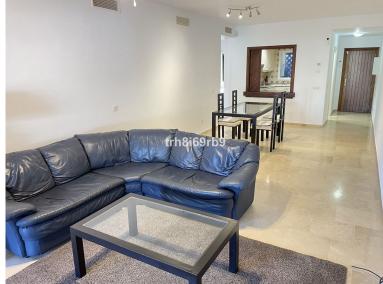

## APARTMENT IN ATALAYA

A lovely, spacious 2 bed, 2 bath ground floor apartment with large West facing terrace in the resort community of El Campanario. In addition to the 2 bed and 2 baths, the property has a well appointed modern kitchen with marble work tops and separate utility/laundry area. The property also has a space and store room in the underground parking facility, for which there is lift access. El Campanario is very conveniently located, within walking distance of Centro Diana and the beach via a nearby footbridge. It is also directly across the road from the El Campanario country club, which has a lot of great facilities, including an indoor heated pool, gym, restaurant and 9 hole pitch & putt, for which owners in El Campanario enjoy exclusive discounts. The community is gated with 24 hr security and also boasts award winning tropical gardens, with multiple swimming pools and fountains....