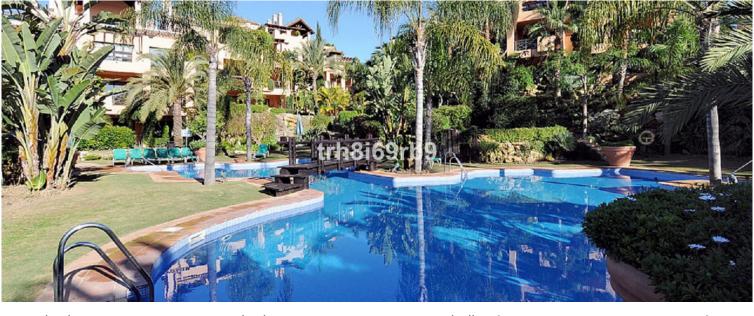

## APARTMENT IN ATALAYA

A lovely, spacious 2 bed, 2 bath ground floor apartment with large West facing terrace in the resort community of El Campanario. In addition to the 2 bed and 2 baths, the property has a well appointed modern kitchen with marble work tops and separate utility/laundry area. The property also has a space and store room in the underground parking facility, for which there is lift access. El Campanario is very conveniently located, within walking distance of Centro Diana and the beach via a nearby footbridge. It is also directly across the road from the El Campanario country club, which has a lot of great facilities, including an indoor heated pool, gym, restaurant and 9 hole pitch & putt, for which owners in El Campanario enjoy exclusive discounts. The community is gated with 24 hr security and also boasts award winning tropical gardens, with multiple swimming pools and fountains....