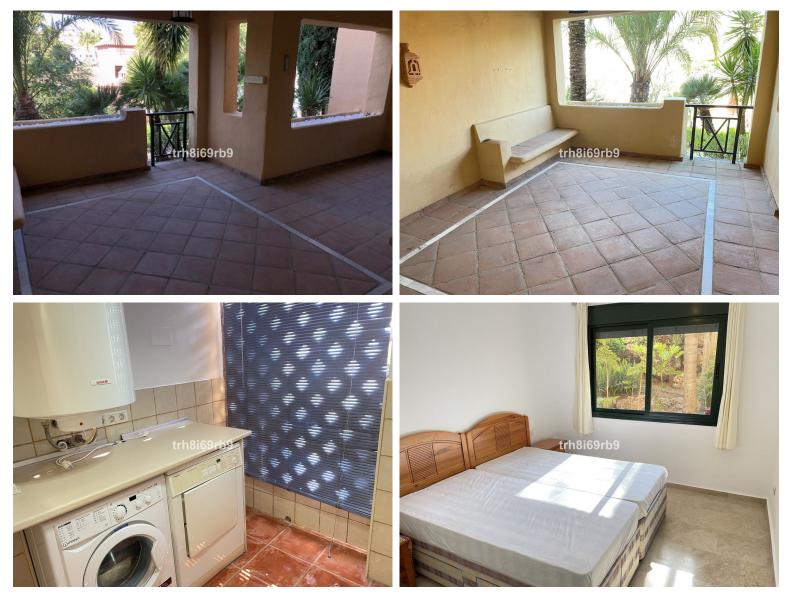

## APARTMENT IN ATALAYA

A lovely, spacious 2 bed, 2 bath ground floor apartment with large West facing terrace in the resort community of El Campanario. In addition to the 2 bed and 2 baths, the property has a well appointed modern kitchen with marble work tops and separate utility/laundry area. The property also has a space and store room in the underground parking facility, for which there is lift access. El Campanario is very conveniently located, within walking distance of Centro Diana and the beach via a nearby footbridge. It is also directly across the road from the El Campanario country club, which has a lot of great facilities, including an indoor heated pool, gym, restaurant and 9 hole pitch & putt, for which owners in El Campanario enjoy exclusive discounts. The community is gated with 24 hr security and also boasts award winning tropical gardens, with multiple swimming pools and fountains....