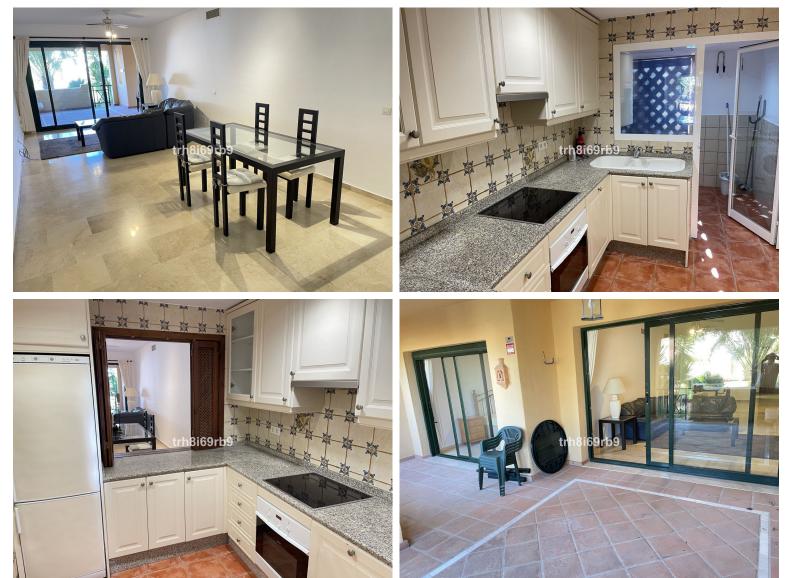

## APARTMENT IN ATALAYA

A lovely, spacious 2 bed, 2 bath ground floor apartment with large West facing terrace in the resort community of El Campanario. In addition to the 2 bed and 2 baths, the property has a well appointed modern kitchen with marble work tops and separate utility/laundry area. The property also has a space and store room in the underground parking facility, for which there is lift access. El Campanario is very conveniently located, within walking distance of Centro Diana and the beach via a nearby footbridge. It is also directly across the road from the El Campanario country club, which has a lot of great facilities, including an indoor heated pool, gym, restaurant and 9 hole pitch & putt, for which owners in El Campanario enjoy exclusive discounts. The community is gated with 24 hr security and also boasts award winning tropical gardens, with multiple swimming pools and fountains....