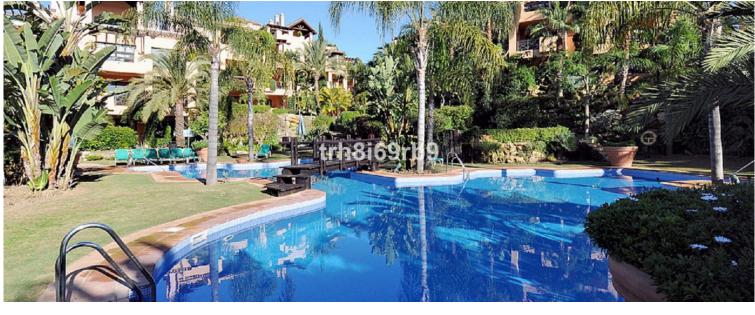

## APARTMENT IN ATALAYA

A lovely, spacious 2 bed, 2 bath ground floor apartment with large West facing terrace in the resort community of El Campanario. In addition to the 2 bed and 2 baths, the property has a well appointed modern kitchen with marble work tops and separate utility/laundry area. The property also has a space and store room in the underground parking facility, for which there is lift access. El Campanario is very conveniently located, within walking distance of Centro Diana and the beach via a nearby footbridge. It is also directly across the road from the El Campanario country club, which has a lot of great facilities, including an indoor heated pool, gym, restaurant and 9 hole pitch & putt, for which owners in El Campanario enjoy exclusive discounts. The community is gated with 24 hr security and also boasts award winning tropical gardens, with multiple swimming pools and fountains....