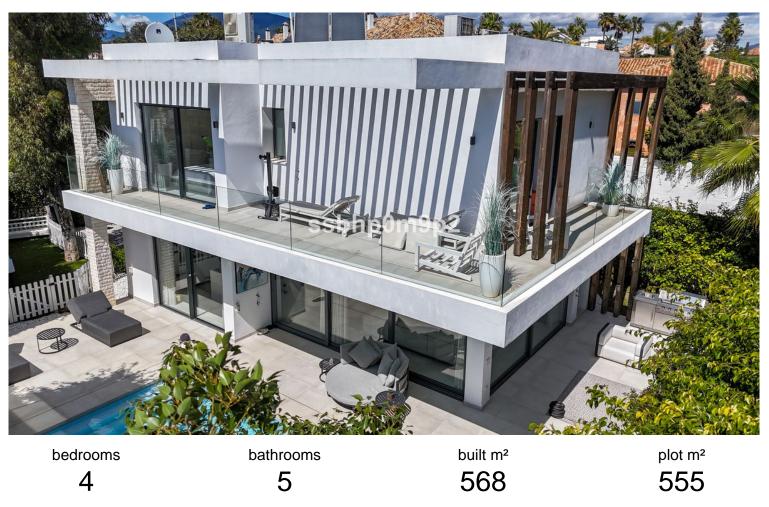

## VILLA IN ESTEPONA

Modern design villa in the exclusive Arboleda residential area, ideally located between San Pedro, Benahavís and Marbella. Spread over three levels with four bedrooms, five bathrooms, open-plan living spaces, private garden and heated pool. Descripción Contemporary design villa in Arboleda – Estepona Architectural elegance, privacy and comfort in one of the most desirable areas of the Costa del Sol. Located in the prestigious residential area of Arboleda, this recently built villa offers an exclusive lifestyle in a peaceful setting, perfectly connected to San Pedro, Benahavís and Marbella. With modern lines and sophisticated finishes, the property stands on a private plot of over 550 m<sup>2</sup>, surrounded by lush greenery that ensures total privacy. Its functional and elegant design is distributed across three levels, with each space carefully planned for comfort, style and versatility. Gr...