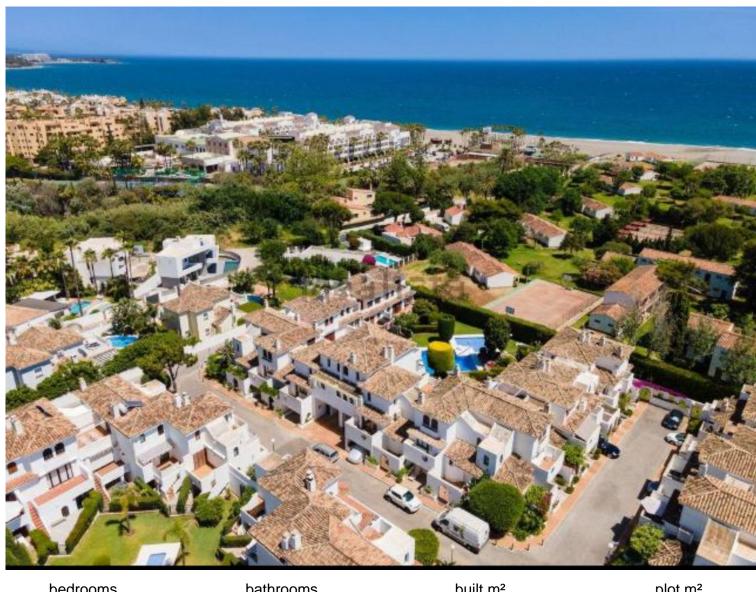

## **ESTEPONA**

bedrooms bathrooms built  $m^2$  plot  $m^2$  2 180 30

## TERRACED TOWNHOUSE IN ESTEPONA

Charming Townhouse with Spectacular Sea Views – Steps from Saladillo Beach This stunning three-level townhouse in the sought-after Albayalde urbanization offers breathtaking sea views, abundant natural light, and a peaceful atmosphere. Nestled in the only block open to the sea, this property enjoys unobstructed views of lush gardens and the Mediterranean, making it a rare find. On the ground floor, you'll find a private garage, a spacious en-suite bedroom with a dressing room, and direct access to the garden, along with a storage room. The main floor features a bright living area with an elegant English-style fireplace, a covered wooden terrace with panoramic sea and pool views, and a well-equipped kitchen with a laundry area. The top floor boasts another en-suite bedroom with a dressing room, a small private terrace, and stunning sea views. Both bathrooms benefit from natural ...