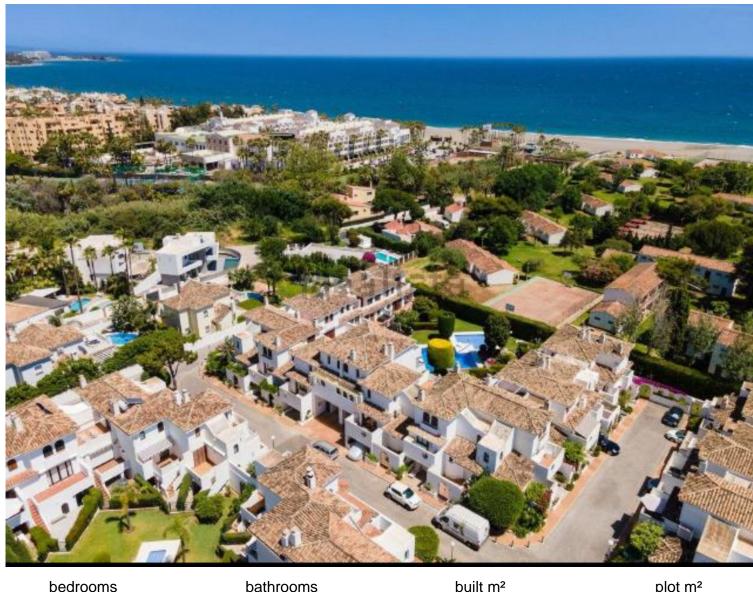

## **ESTEPONA**

bedrooms bathrooms built  $m^2$  plot  $m^2$  2 180 30

## TERRACED TOWNHOUSE IN ESTEPONA

Charming Townhouse with Spectacular Sea Views – Steps from Saladillo Beach This stunning three-level townhouse in the sought-after Albayalde urbanization offers breathtaking sea views, abundant natural light, and a peaceful atmosphere. Nestled in the only block open to the sea, this property enjoys unobstructed views of lush gardens and the Mediterranean, making it a rare find. On the ground floor, you'll find a private garage, a spacious en-suite bedroom with a dressing room, and direct access to the garden, along with a storage room. The main floor features a bright living area with an elegant English-style fireplace, a covered wooden terrace with panoramic sea and pool views, and a well-equipped kitchen with a laundry area. The top floor boasts another en-suite bedroom with a dressing room, a small private terrace, and stunning sea views. Both bathrooms benefit from natural ...