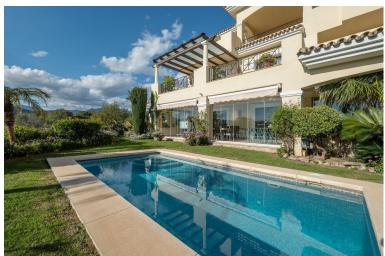

## APARTMENT IN NUEVA ANDALUCÍA

Exclusive apartment in the elite urbanization Aloha Park Welcome to Aloha Park – one of the most prestigious residential complexes in Nueva Andalucía, surrounded by green, well-kept gardens on a hill. On the territory of the complex: 

Two large outdoor swimming pools 

Indoor winter pool 

Sauna 

Gym 

24-hour security and video surveillance 

Park area Location: Aloha Park is only 10 minutes from the beaches and amenities, 2 minutes from the Aloha school, surrounded by the best golf courses of the Costa del Sol. Unique apartment with panoramic views and private garden This exclusive lower level apartment has the advantages of a penthouse and a villa. Thanks to its unique location, it offers breathtaking panoramic views of the sea, mountains and coast. Main features: - Interior area – 220 m² - Terraces – 150 m² - Private garden and separate BBQ area - Private pool - Spacious ...