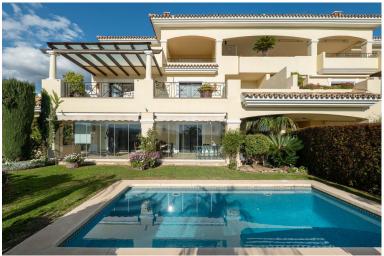

## APARTMENT IN NUEVA ANDALUCÍA

Exclusive apartment in the elite urbanization Aloha Park Welcome to Aloha Park – one of the most prestigious residential complexes in Nueva Andalucía, surrounded by green, well-kept gardens on a hill. On the territory of the complex: 

Two large outdoor swimming pools 

Indoor winter pool 

Sauna 

Gym 

24-hour security and video surveillance 

Park area Location: Aloha Park is only 10 minutes from the beaches and amenities, 2 minutes from the Aloha school, surrounded by the best golf courses of the Costa del Sol. Unique apartment with panoramic views and private garden This exclusive lower level apartment has the advantages of a penthouse and a villa. Thanks to its unique location, it offers breathtaking panoramic views of the sea, mountains and coast. Main features: - Interior area – 220 m² - Terraces – 150 m² - Private garden and separate BBQ area - Private pool - Spacious ...