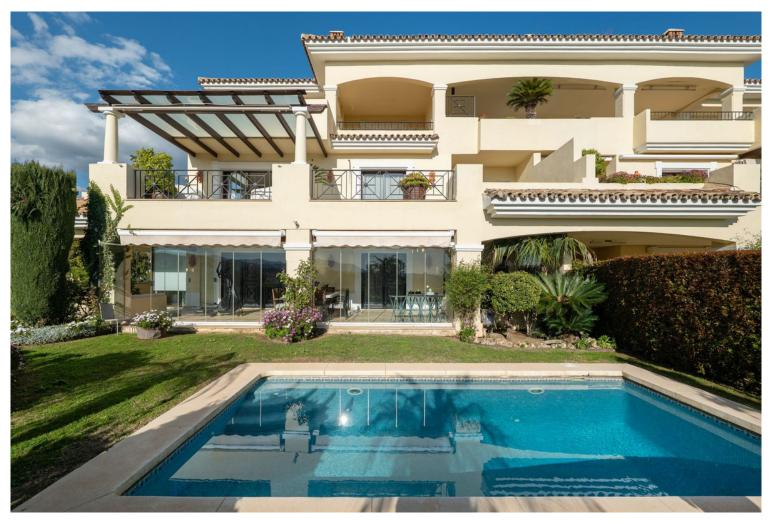

## APARTMENT IN NUEVA ANDALUCÍA

Exclusive apartment in the elite urbanization Aloha Park Welcome to Aloha Park – one of the most prestigious residential complexes in Nueva Andalucía, surrounded by green, well-kept gardens on a hill. On the territory of the complex: 

Two large outdoor swimming pools 

Indoor winter pool 

Sauna 

Gym 

24-hour security and video surveillance 

Park area Location: Aloha Park is only 10 minutes from the beaches and amenities, 2 minutes from the Aloha school, surrounded by the best golf courses of the Costa del Sol. Unique apartment with panoramic views and private garden This exclusive lower level apartment has the advantages of a penthouse and a villa. Thanks to its unique location, it offers breathtaking panoramic views of the sea, mountains and coast. Main features: - Interior area – 220 m² - Terraces – 150 m² - Private garden and separate BBQ area - Private pool - Spacious ...